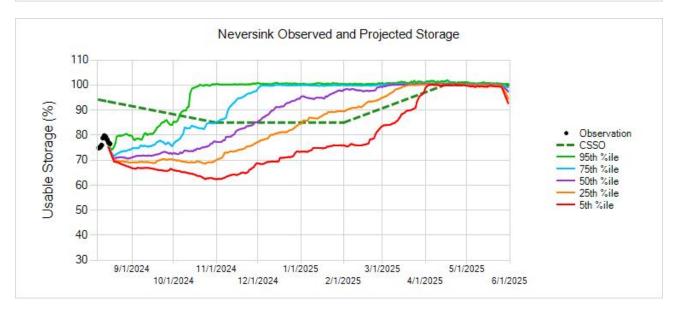

| Current Storage Zone for Schedule Selection |                            |                                |      |
|---------------------------------------------|----------------------------|--------------------------------|------|
|                                             |                            | Usable Storage +               |      |
|                                             | Usable Storage             | Snow Storage                   | Zone |
| PCN                                         | 85.4%                      | *                              | L2   |
| Pepacton                                    | 91.4%                      | *                              | L2   |
| Cannonsville                                | 79.7%                      | *                              | L2   |
| Neversink                                   | 76.6%                      | *                              | L2   |
| *No                                         | t applicable (snow storage | e is included in the forecast) |      |