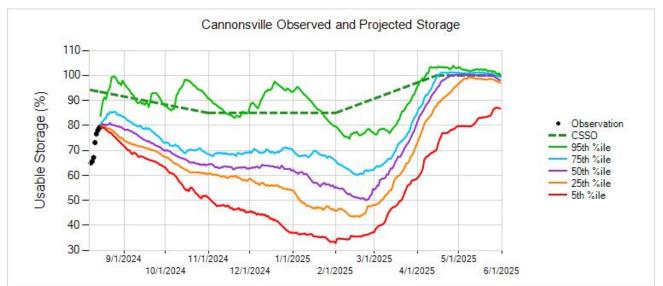

| Current Storage Zone for Schedule Selection |                            |                                |      |
|---------------------------------------------|----------------------------|--------------------------------|------|
|                                             |                            | Usable Storage +               |      |
|                                             | Usable Storage             | Snow Storage                   | Zone |
| PCN                                         | 85.4%                      | *                              | L2   |
| Pepacton                                    | 91.4%                      | *                              | L2   |
| Cannonsville                                | 79.7%                      | *                              | L2   |
| Neversink                                   | 76.6%                      | *                              | L2   |
| *No                                         | t applicable (snow storage | e is included in the forecast) |      |