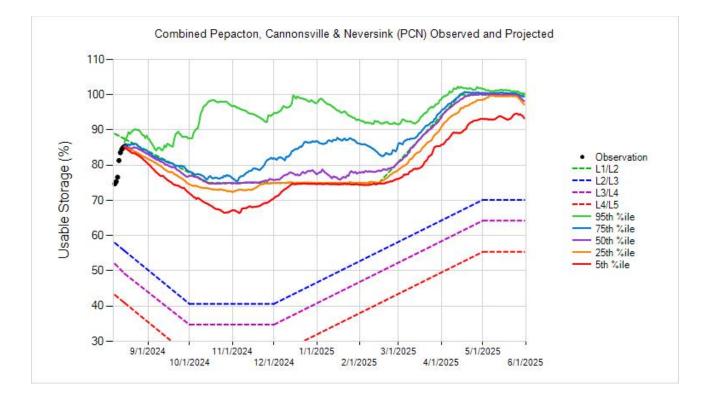

| Current Storage Zone for Schedule Selection |                            |                                |      |
|---------------------------------------------|----------------------------|--------------------------------|------|
|                                             |                            | Usable Storage +               |      |
|                                             | Usable Storage             | Snow Storage                   | Zone |
| PCN                                         | 85.4%                      | *                              | L2   |
| Pepacton                                    | 91.4%                      | *                              | L2   |
| Cannonsville                                | 79.7%                      | *                              | L2   |
| Neversink                                   | 76.6%                      | *                              | L2   |
| *No                                         | t applicable (snow storage | e is included in the forecast) |      |