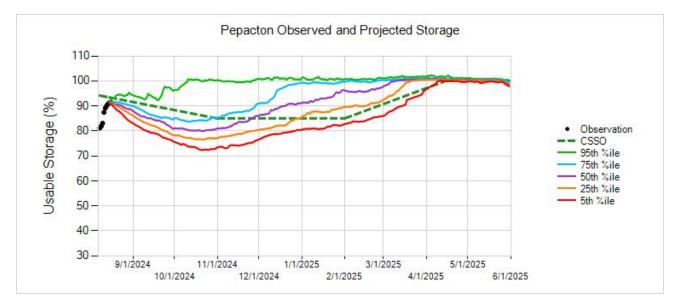

| Current Storage Zone for Schedule Selection |                            |                                |      |
|---------------------------------------------|----------------------------|--------------------------------|------|
|                                             |                            | Usable Storage +               |      |
|                                             | Usable Storage             | Snow Storage                   | Zone |
| PCN                                         | 85.4%                      | *                              | L2   |
| Pepacton                                    | 91.4%                      | *                              | L2   |
| Cannonsville                                | 79.7%                      | *                              | L2   |
| Neversink                                   | 76.6%                      | *                              | L2   |
| *No                                         | t applicable (snow storage | e is included in the forecast) |      |