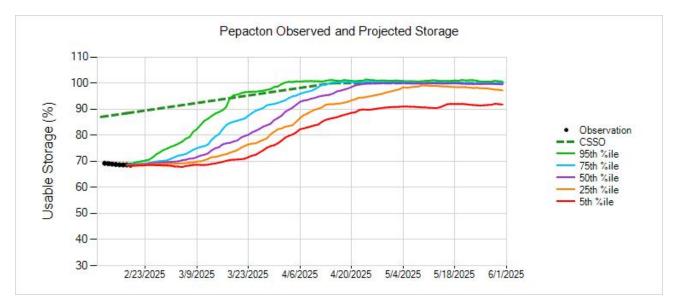

|              |                | Usable Storage + |      |
|--------------|----------------|------------------|------|
|              | Usable Storage | Snow Storage     | Zone |
| PCN          | 67.5%          | *                | L2   |
| Pepacton     | 68.6%          | *                | L2   |
| Cannonsville | 66.5%          | *                | L2   |
| Neversink    | 65.4%          | *                | L2   |