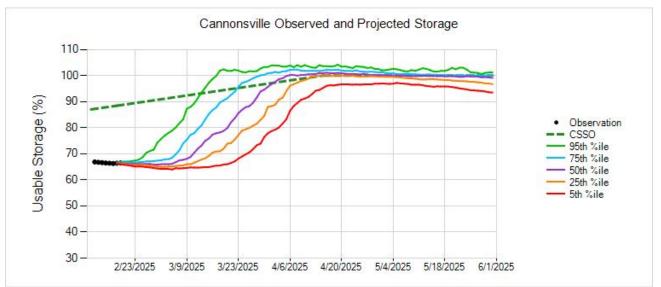

|              |                | Usable Storage + |      |
|--------------|----------------|------------------|------|
|              | Usable Storage | Snow Storage     | Zone |
| PCN          | 67.5%          | *                | L2   |
| Pepacton     | 68.6%          | *                | L2   |
| Cannonsville | 66.5%          | *                | L2   |
| Neversink    | 65.4%          | *                | L2   |