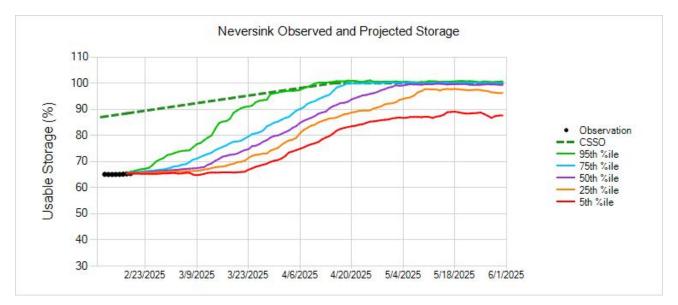

|              |                | Usable Storage + |      |
|--------------|----------------|------------------|------|
|              | Usable Storage | Snow Storage     | Zone |
| PCN          | 67.5%          | *                | L2   |
| Pepacton     | 68.6%          | *                | L2   |
| Cannonsville | 66.5%          | *                | L2   |
| Neversink    | 65.4%          | *                | L2   |