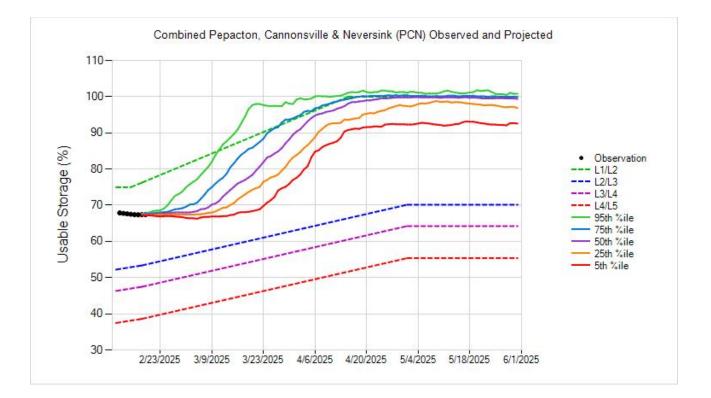

|              |                | Usable Storage + |      |
|--------------|----------------|------------------|------|
|              | Usable Storage | Snow Storage     | Zone |
| PCN          | 67.5%          | *                | L2   |
| Pepacton     | 68.6%          | *                | L2   |
| Cannonsville | 66.5%          | *                | L2   |
| Neversink    | 65.4%          | *                | L2   |