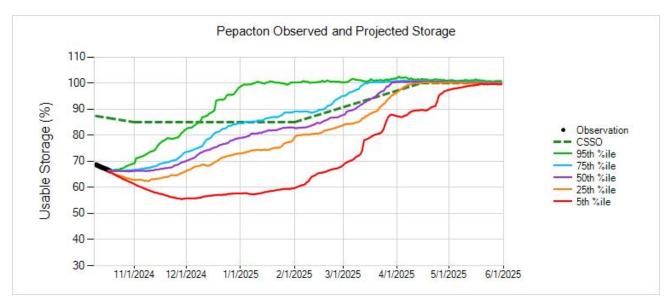

| <b>Current Storage Zone for Schedule Selection</b> |                |                  |      |
|----------------------------------------------------|----------------|------------------|------|
|                                                    |                | Usable Storage + |      |
|                                                    | Usable Storage | Snow Storage     | Zone |
| PCN                                                | 60.6%          | *                | L2   |
| Pepacton                                           | 66.5%          | *                | L2   |
| Cannonsville                                       | 59.9%          | *                | L2   |
| Neversink                                          | 38.5%          | *                | L2   |