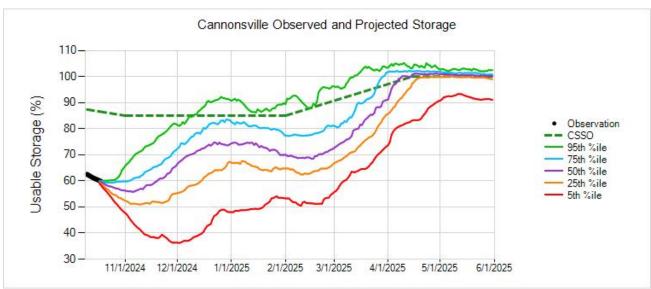

| <b>Current Storage Zone for Schedule Selection</b> |                |                  |      |
|----------------------------------------------------|----------------|------------------|------|
|                                                    |                | Usable Storage + |      |
|                                                    | Usable Storage | Snow Storage     | Zone |
| PCN                                                | 60.6%          | *                | L2   |
| Pepacton                                           | 66.5%          | *                | L2   |
| Cannonsville                                       | 59.9%          | *                | L2   |
| Neversink                                          | 38.5%          | *                | L2   |