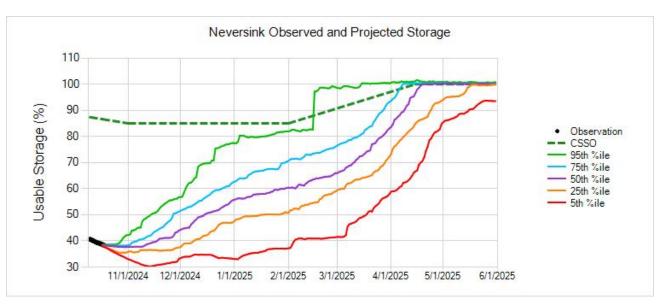

| <b>Current Storage Zone for Schedule Selection</b> |                |                  |      |
|----------------------------------------------------|----------------|------------------|------|
|                                                    |                | Usable Storage + |      |
|                                                    | Usable Storage | Snow Storage     | Zone |
| PCN                                                | 60.6%          | *                | L2   |
| Pepacton                                           | 66.5%          | *                | L2   |
| Cannonsville                                       | 59.9%          | *                | L2   |
| Neversink                                          | 38.5%          | *                | L2   |