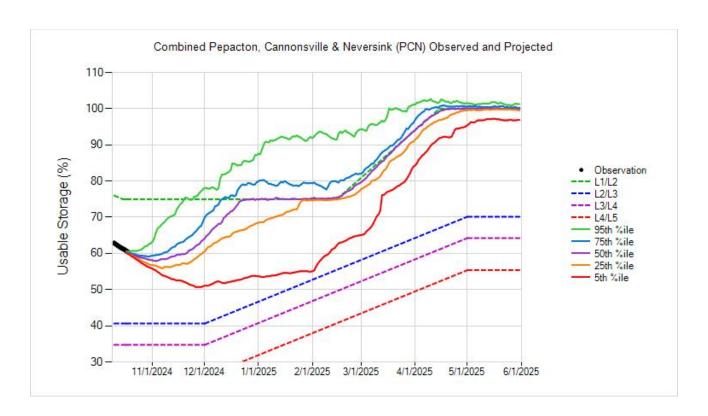

| <b>Current Storage Zone for Schedule Selection</b> |                |                  |      |
|----------------------------------------------------|----------------|------------------|------|
|                                                    |                | Usable Storage + |      |
|                                                    | Usable Storage | Snow Storage     | Zone |
| PCN                                                | 60.6%          | *                | L2   |
| Pepacton                                           | 66.5%          | *                | L2   |
| Cannonsville                                       | 59.9%          | *                | L2   |
| Neversink                                          | 38.5%          | *                | L2   |