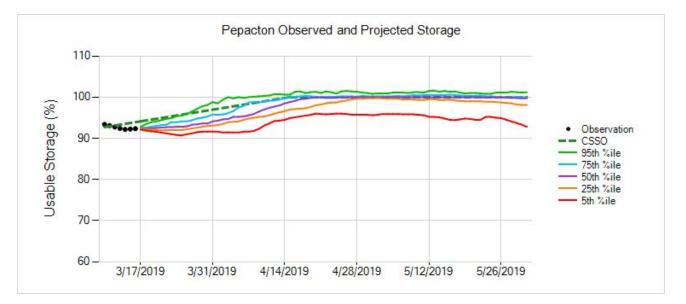

| urrent Storage Zone for Schedule Selection |                                      |                  |             |
|--------------------------------------------|--------------------------------------|------------------|-------------|
|                                            |                                      | Usable Storage + |             |
|                                            | Usable Storage                       | Snow Storage     | Zone        |
| PCN                                        | 93.4%                                | *                |             |
| Pepacton                                   | 92.3%                                | *                | L1-c        |
| Cannonsville                               | 93%                                  | *                | L1-c        |
| Neversink                                  | 98.9%                                | *                | L1-a        |
|                                            | 98.9%<br>Not applicable (snow storag |                  | e forecast) |