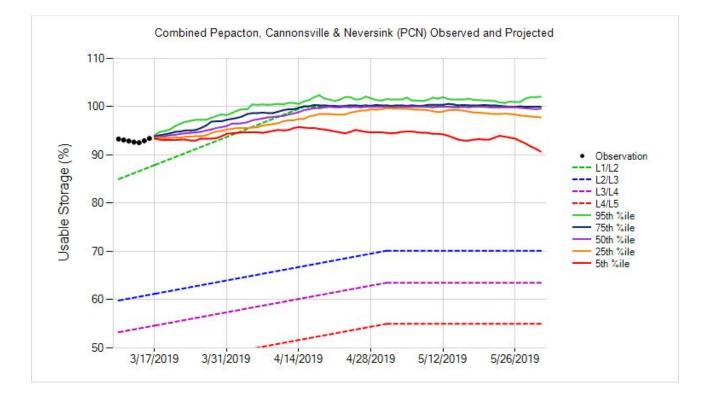

| urrent Storage Zone for Schedule Selection |                                      |                  |             |
|--------------------------------------------|--------------------------------------|------------------|-------------|
|                                            |                                      | Usable Storage + |             |
|                                            | Usable Storage                       | Snow Storage     | Zone        |
| PCN                                        | 93.4%                                | *                |             |
| Pepacton                                   | 92.3%                                | *                | L1-c        |
| Cannonsville                               | 93%                                  | *                | L1-c        |
| Neversink                                  | 98.9%                                | *                | L1-a        |
|                                            | 98.9%<br>Not applicable (snow storag |                  | e forecast) |