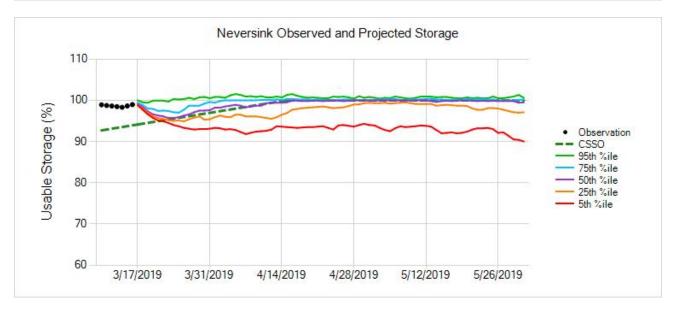

| urrent Storage Zone for Schedule Selection |                                      |                  |             |
|--------------------------------------------|--------------------------------------|------------------|-------------|
|                                            |                                      | Usable Storage + |             |
|                                            | Usable Storage                       | Snow Storage     | Zone        |
| PCN                                        | 93.4%                                | *                |             |
| Pepacton                                   | 92.3%                                | *                | L1-c        |
| Cannonsville                               | 93%                                  | *                | L1-c        |
| Neversink                                  | 98.9%                                | *                | L1-a        |
|                                            | 98.9%<br>Not applicable (snow storag |                  | e forecast) |