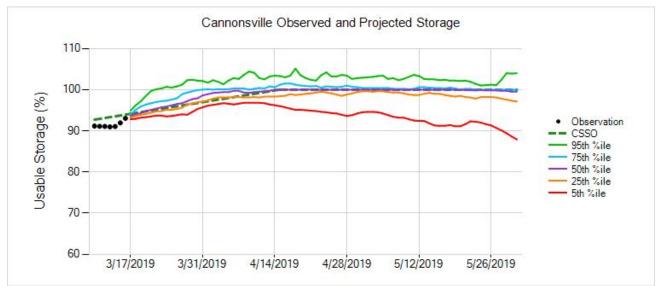

| urrent Storage Zone for Schedule Selection |                                      |                  |             |
|--------------------------------------------|--------------------------------------|------------------|-------------|
|                                            |                                      | Usable Storage + |             |
|                                            | Usable Storage                       | Snow Storage     | Zone        |
| PCN                                        | 93.4%                                | *                |             |
| Pepacton                                   | 92.3%                                | *                | L1-c        |
| Cannonsville                               | 93%                                  | *                | L1-c        |
| Neversink                                  | 98.9%                                | *                | L1-a        |
|                                            | 98.9%<br>Not applicable (snow storag |                  | e forecast) |