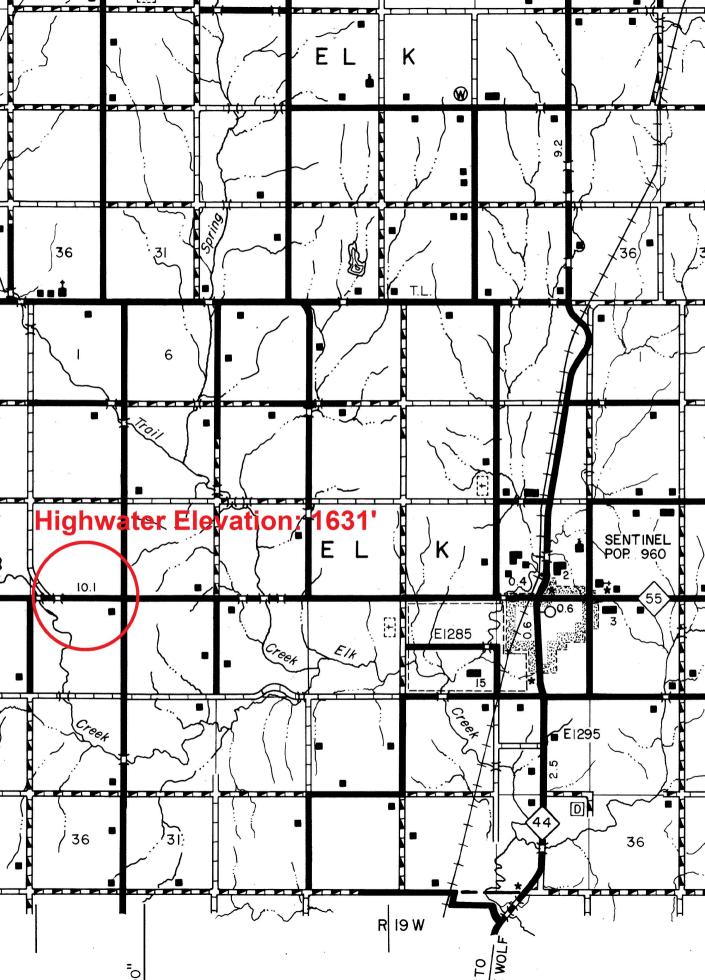

## **FLOOD INFORMATION FORM**

| Division #:                                                                            | 1 2 3 4 5 X 6 7 8                                      |
|----------------------------------------------------------------------------------------|--------------------------------------------------------|
| County:                                                                                | Washita                                                |
| Date Highwater occurred:                                                               | 5/28/2019                                              |
| Highway Number:                                                                        | S.H. 55                                                |
| Name of Stream:                                                                        | N/A                                                    |
| Direction and distance from<br>nearest town, or highway<br>junction                    | Approx. 5.1 Miles West of S.H. 44 & S.H. 55 Junction.  |
| Section, Township, Range:                                                              | Section 13 T 8 N , R 20 W                              |
| Description of Location:                                                               | Pasture and cultivation, With Grass Lined Bar Ditches. |
| Latitude                                                                               | 35^09'37" N                                            |
| Longitude                                                                              | 99^08'02" W                                            |
| Highwater Elevation:                                                                   | 1631' or Approx. 1" above Road.                        |
| Level Datum & Source:                                                                  | NAVD88 (Computed using GEOID12B)                       |
| Method used:                                                                           | OPUS-RS Solution                                       |
| Date Elevation Obtained:                                                               | 5/30/2019                                              |
| Apparent Magnitude:                                                                    | Normal Medium X Extreme Unknown                        |
| Was Highwater Mark obtained from actual water, drift, local resident, or other source? | Highwater was obtained from actual drift line.         |
| Explanatory Remarks:                                                                   | 4" of rain occurred in the area of this location.      |
|                                                                                        |                                                        |
|                                                                                        | Name (Signature)                                       |
|                                                                                        | Name (Printed) Lawton Crew                             |
|                                                                                        | Date 6/3/2019                                          |