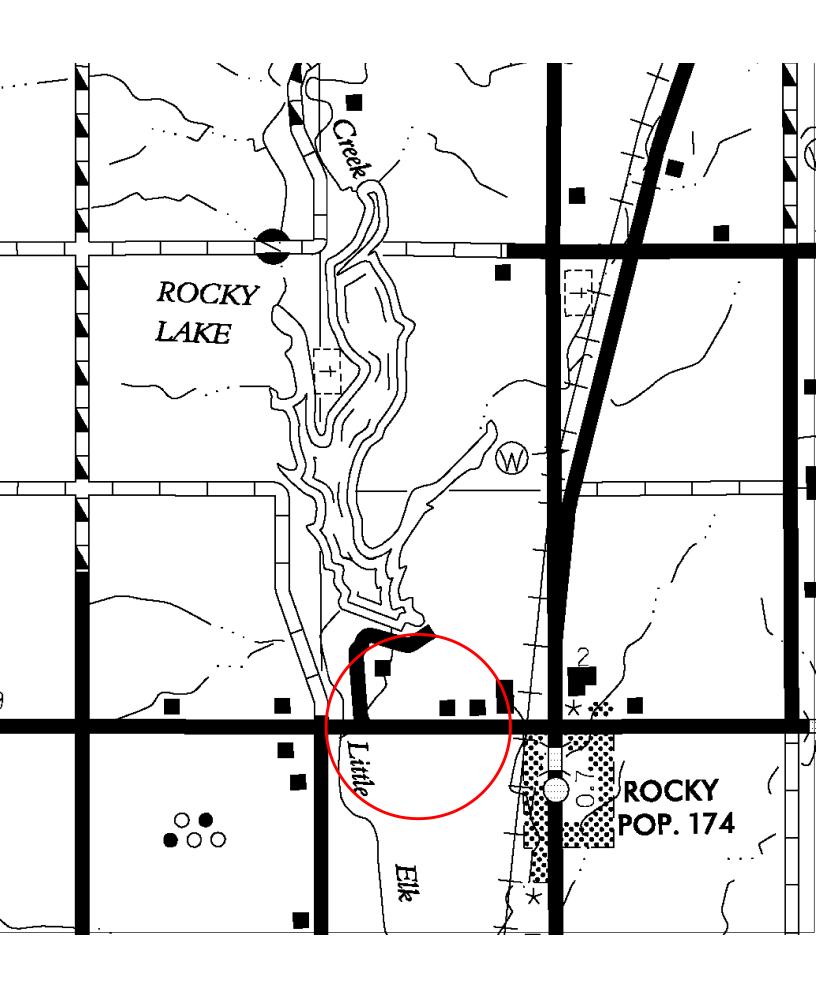

|
| Explanatory Remarks:                                                                   | 4" to 7" of rain occurred in 24 hours the area of this location.                     |
|                                                                                        | Name (Signature)                                                                     |
|                                                                                        | Name (Printed) Clinton Crew                                                          |
|                                                                                        | Date 5/9/2019                                                                        |

Note: Show Vicinity Map on back of form