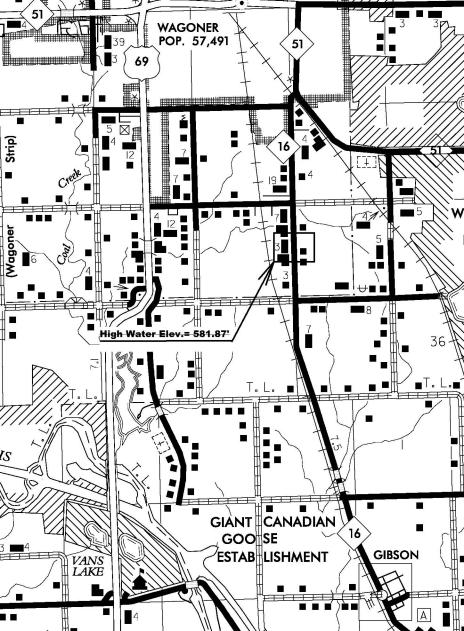

## **FLOOD INFORMATION FORM**

Name (signature) \_\_\_\_\_\_ Name (Printed) Darin K. Stratton, PLS

| Division #:                             | 1 2 3 4 5 6 7 8 X                                               |
|-----------------------------------------|-----------------------------------------------------------------|
| County:                                 | Wagoner                                                         |
| Date Highwater occurred:                | 10/30/13                                                        |
| Highway Number:                         | SH 16                                                           |
| Name of Stream:                         | NA                                                              |
| Direction and distance                  | 1.5 miles south of the Jct. of SE 15 <sup>th</sup> St. & SH 16. |
| from nearest town, or                   |                                                                 |
| highway junction                        |                                                                 |
| Section, Township, Range:               | Section 27 T-17-N, R-18-E                                       |
| <b>Description of Location:</b>         | Shot taken on road surface "visible debris"                     |
| <b>Highwater Elevation:</b>             | 581.87'                                                         |
| <b>Level Datum &amp; Source:</b>        | NAVD88 – SWO4456(1)                                             |
| Method used:                            | GPS (RTK)                                                       |
| <b>Date Elevation Obtained:</b>         | 11/04/2013                                                      |
| <b>Apparent Magnitude:</b>              | Normal Medium X Extreme Don't Know                              |
| Was Highwater Mark                      | Highwater was obtained by drift marks.                          |
| obtained from actual                    |                                                                 |
| water, drift, local resident,           |                                                                 |
| or other source?                        |                                                                 |
| Explanatory Remarks:                    |                                                                 |
| Note: Show Vicinity Map on back of form |                                                                 |