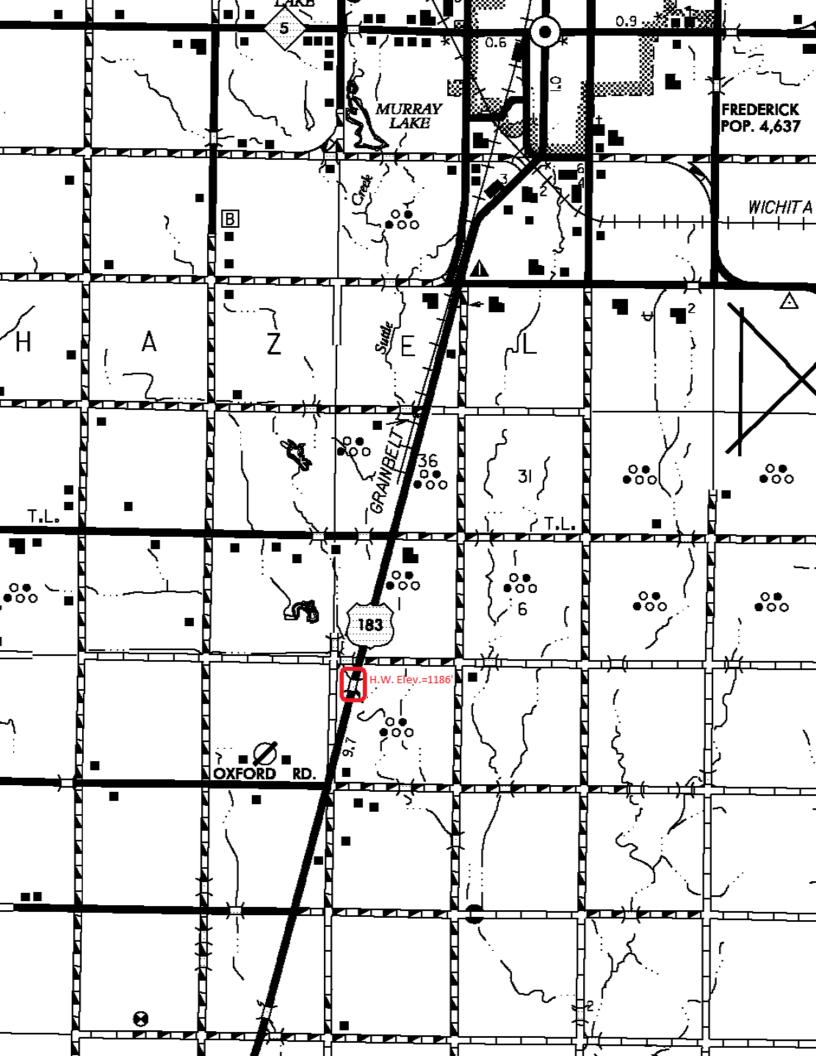

## **FLOOD INFORMATION FORM**

| Division #:                                                                                     | 1 2 3 4 5 X 6 7 8                                                                                           |
|-------------------------------------------------------------------------------------------------|-------------------------------------------------------------------------------------------------------------|
| County:                                                                                         | Tillman                                                                                                     |
| Date Highwater occurred:                                                                        | 4/16/2016                                                                                                   |
| Highway Number:                                                                                 | US 183                                                                                                      |
| Name of Stream:                                                                                 | Suttle Creek                                                                                                |
| Direction and distance from<br>nearest town, or highway<br>junction                             | Approx. 5.2 miles north of Jct. US 183 & US 70                                                              |
| Section, Township, Range:                                                                       | Section 12 T 3 S , R 18 W                                                                                   |
| Description of Location:                                                                        | Cultivation, pasture and light timber. Water crossed over US 183 approx. 150' north of Suttle Creek Bridge. |
| Latitude                                                                                        | 34^18'58" N                                                                                                 |
| Longitude                                                                                       | 99^02'34" W                                                                                                 |
| Highwater Elevation:                                                                            | 1186' or Approximately same elevation as the North end of bridge floor                                      |
| Level Datum & Source:                                                                           | NAVD88 (Computed using GEOID12B)                                                                            |
| Method used:                                                                                    | OPUS-RS Solution                                                                                            |
| Date Elevation Obtained:                                                                        | 4/21/2016                                                                                                   |
| Apparent Magnitude:                                                                             | Normal Medium Extreme X Unknown                                                                             |
| Was Highwater Mark<br>obtained from actual water,<br>drift, local resident, or other<br>source? | Highwater was obtained from actual drift line.                                                              |
| Explanatory Remarks:                                                                            | 8" of rain occurred overnight in the upstream area of this location.                                        |
|                                                                                                 |                                                                                                             |
|                                                                                                 | Name (Signature)                                                                                            |
|                                                                                                 | Name (Printed) Steve Perring                                                                                |
|                                                                                                 | Date4/21/2016                                                                                               |

Note: Show Vicinity Map on back of form