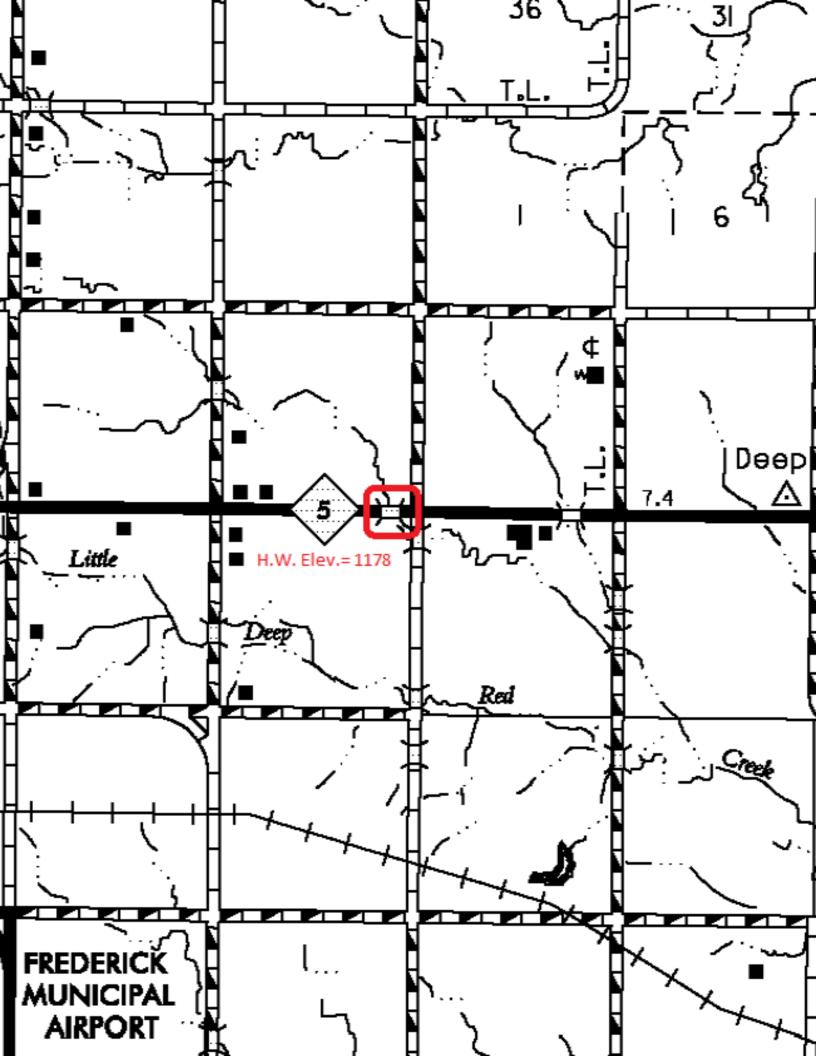

## **FLOOD INFORMATION FORM**

| Division #:                                                                                     | 1 2 3 4 5 X 6 7 8                                                             |
|-------------------------------------------------------------------------------------------------|-------------------------------------------------------------------------------|
| County:                                                                                         | Tillman                                                                       |
| Date Highwater occurred:                                                                        | 4/16/2016                                                                     |
| Highway Number:                                                                                 | SH 5                                                                          |
| Name of Stream:                                                                                 | Unnamed Creek                                                                 |
| Direction and distance from<br>nearest town, or highway<br>junction                             | Approx. 4.1 miles west of Jct. SH 5 & SH 54.                                  |
| Section, Township, Range:                                                                       | Section 11 T 2 S , R 17 W                                                     |
| Description of Location:                                                                        | Pasture and cultivation. Water crossed over SH 5 at bridge over unnamed creek |
| Latitude                                                                                        | 34^23'31" N                                                                   |
| Longitude                                                                                       | 98^56'34" W                                                                   |
| Highwater Elevation:                                                                            | 1178' or Approx. same elevation as the asphalt on centerline of bridge        |
| Level Datum & Source:                                                                           | NAVD88 (Computed using GEOID12B)                                              |
| Method used:                                                                                    | OPUS-RS Solution                                                              |
| Date Elevation Obtained:                                                                        | 4/21/2016                                                                     |
| Apparent Magnitude:                                                                             | Normal Medium Extreme X Unknown                                               |
| Was Highwater Mark<br>obtained from actual water,<br>drift, local resident, or other<br>source? | Highwater was obtained from actual drift line.                                |
| Explanatory Remarks:                                                                            | 8" of rain occurred overnight in the upstream area of this location.          |
|                                                                                                 |                                                                               |
|                                                                                                 | Name (Signature)                                                              |
|                                                                                                 | Name (Printed) Steve Perring                                                  |
|                                                                                                 | Date 4/21/2016                                                                |

Note: Show Vicinity Map on back of form