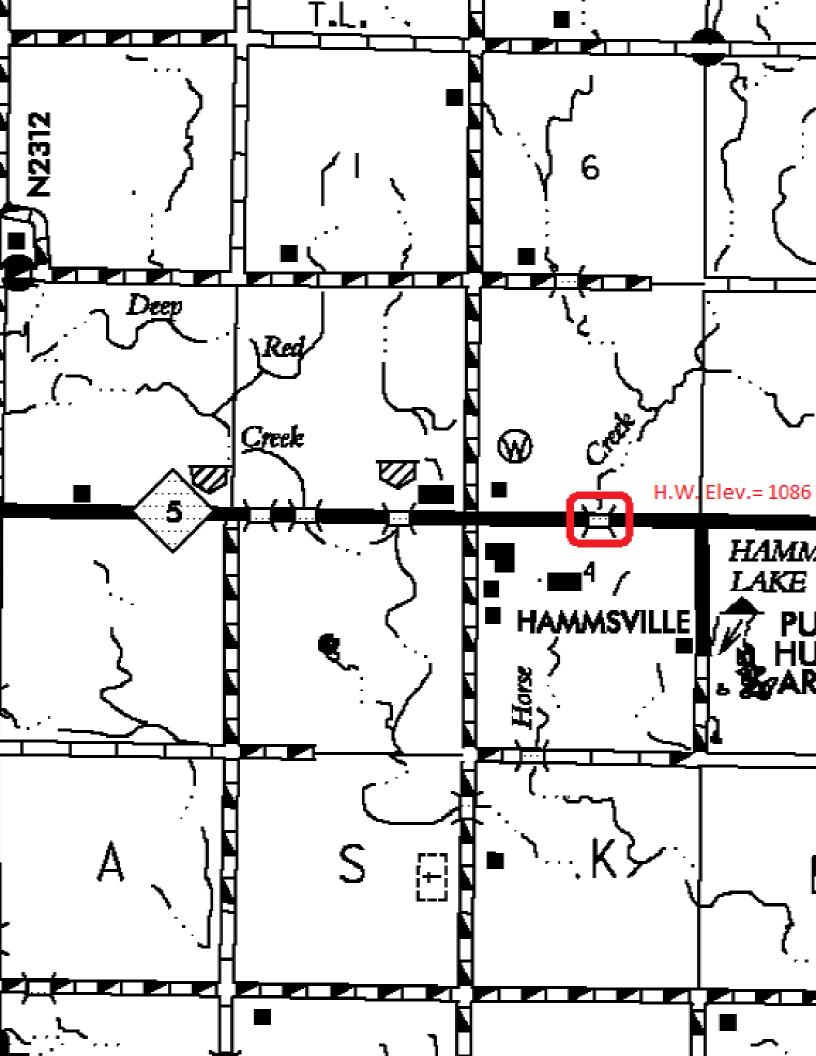

## **FLOOD INFORMATION FORM**

| ·                                                                                               |                                                                           |
|-------------------------------------------------------------------------------------------------|---------------------------------------------------------------------------|
| Division #:                                                                                     | 1 2 3 4 5 X 6 7 8                                                         |
| County:                                                                                         | Tillman                                                                   |
| Date Highwater occurred:                                                                        | 4/16/2016                                                                 |
| Highway Number:                                                                                 | SH 5                                                                      |
| Name of Stream:                                                                                 | Horse Creek                                                               |
| Direction and distance from<br>nearest town, or highway<br>junction                             | Approx. 3.5 miles east of Jct. SH 54 & SH 5                               |
| Section, Township, Range:                                                                       | Section 7 T 2 S , R 16 W                                                  |
| Description of Location:                                                                        | Pasture, cultivation and timber. Water got over banks, did not cross SH 5 |
| Latitude                                                                                        | 34^23'30" N                                                               |
| Longitude                                                                                       | 98^48'34" W                                                               |
| Highwater Elevation:                                                                            | 1086' or Approximately 7' below the West end of bridge floor              |
| Level Datum & Source:                                                                           | NAVD88 (Computed using GEOID12B)                                          |
| Method used:                                                                                    | OPUS-RS Solution                                                          |
| Date Elevation Obtained:                                                                        | 4/21/2016                                                                 |
| Apparent Magnitude:                                                                             | Normal Medium X Extreme Unknown                                           |
| Was Highwater Mark<br>obtained from actual water,<br>drift, local resident, or other<br>source? | Highwater was obtained from actual drift line.                            |
| Explanatory Remarks:                                                                            | 8" of rain occurred overnight in the upstream area of this location.      |