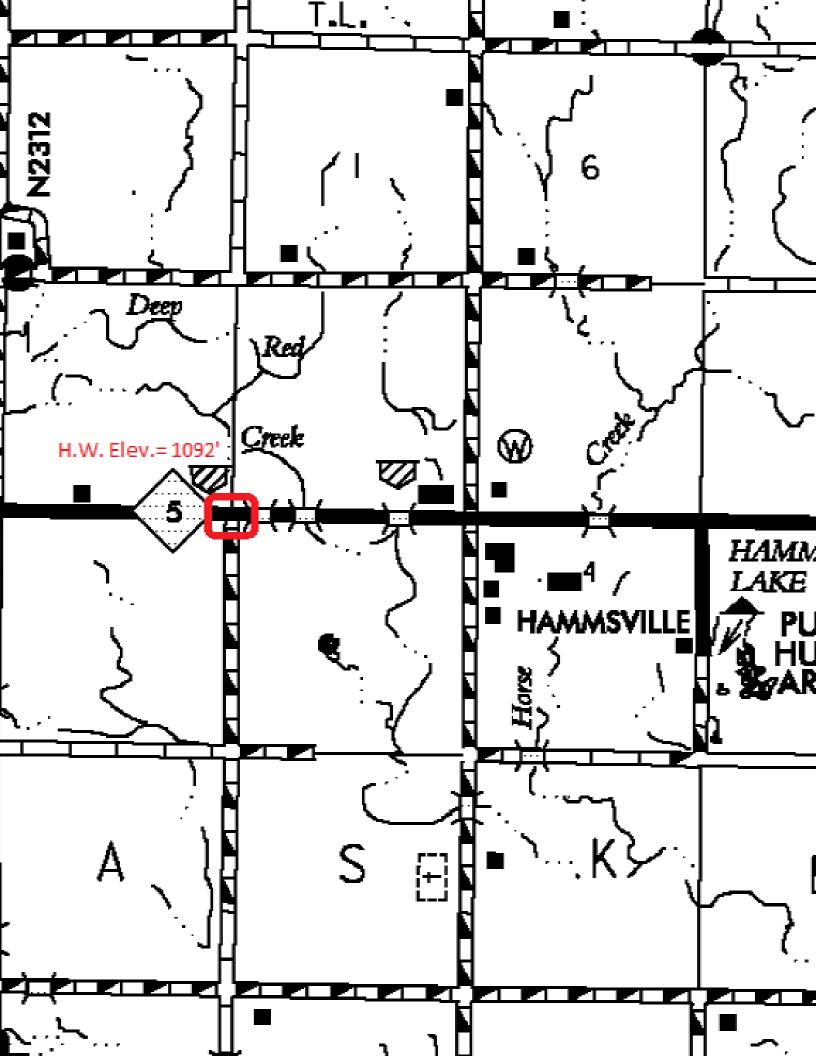

## **FLOOD INFORMATION FORM**

| Division #:                                                                                     | 1 2 3 4 5 X 6 7 8                                                                                    |
|-------------------------------------------------------------------------------------------------|------------------------------------------------------------------------------------------------------|
| County:                                                                                         | Tillman                                                                                              |
| Date Highwater occurred:                                                                        | 4/16/2016                                                                                            |
| Highway Number:                                                                                 | SH 5                                                                                                 |
| Name of Stream:                                                                                 | Deep Red Creek                                                                                       |
| Direction and distance from<br>nearest town, or highway<br>junction                             | Approx. 2.0 miles east of Jct. SH 54 & SH 5.                                                         |
| Section, Township, Range:                                                                       | Section 12 T 2 S , R 16 W                                                                            |
| Description of Location:                                                                        | Pasture and cultivation. Water crossed over SH 5 at CR2320 Approx. 0.3 miles west of Deep Red Creek. |
| Latitude                                                                                        | 34^23'31" N                                                                                          |
| Longitude                                                                                       | 98^50'11" W                                                                                          |
| Highwater Elevation:                                                                            | 1092' or Approx. 1' above SH 5 0.3 miles west of Deep Red Creek                                      |
| Level Datum & Source:                                                                           | NAVD88 (Computed using GEOID12B)                                                                     |
| Method used:                                                                                    | OPUS-RS Solution                                                                                     |
| Date Elevation Obtained:                                                                        | 4/21/2016                                                                                            |
| Apparent Magnitude:                                                                             | Normal Medium Extreme X Unknown                                                                      |
| Was Highwater Mark<br>obtained from actual water,<br>drift, local resident, or other<br>source? | Highwater was obtained from actual drift line.                                                       |
| Explanatory Remarks:                                                                            | 8" of rain occurred overnight in the upstream area of this location.                                 |
|                                                                                                 | Name (Signature)  Name (Printed)  Stave Parring                                                      |
|                                                                                                 | Name (Printed) Steve Perring                                                                         |
|                                                                                                 | Date 4/21/2016                                                                                       |