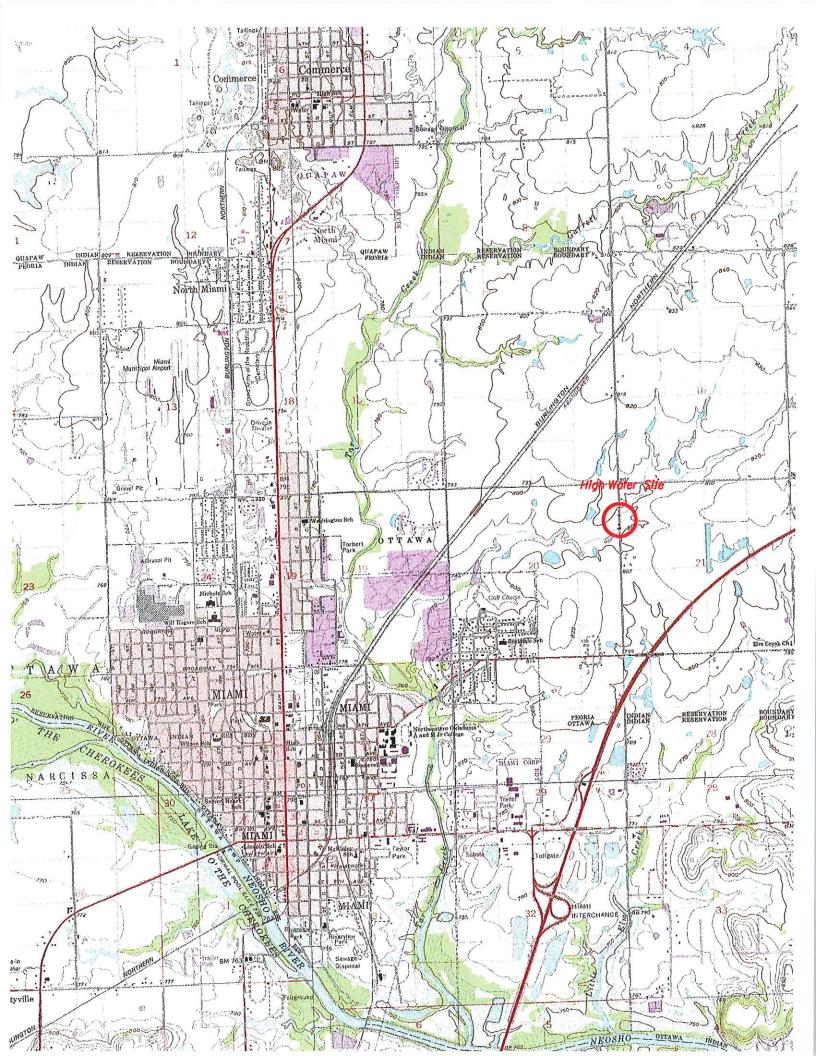

## **FLOOD INFORMATION FORM**

| Division #:                      | 1                                                            |
|----------------------------------|--------------------------------------------------------------|
| County:                          | 58 Ottawa                                                    |
| Date Highwater occurred:         | 12/13/2015                                                   |
| Highway Number:                  | HW 69A                                                       |
| Name of Stream:                  | Unnamed Tributary to Tar Creek                               |
| Direction and distance           | From Junction HW 10 and HW 69A, go North Approximately 1.9   |
| from nearest town, or            | Miles                                                        |
| highway junction                 |                                                              |
| Section, Township, Range:        | Section 20, T28N, R23E                                       |
| Description of Location:         | Rural Highway                                                |
| Highwater Elevation:             | 797.80'                                                      |
| <b>Level Datum &amp; Source:</b> | NAVD88, RTK Shot from SWO 4119(1) Control Point O-58-299     |
| Method used:                     | RTK                                                          |
| <b>Date Elevation Obtained:</b>  | 12/14/2015                                                   |
| Apparent Magnitude:              | Normal Medium Extreme Don't Know                             |
| Was Highwater Mark               | Mark obtained from eye witness account Dustin Marang, Ottawa |
| obtained from actual             | County ODOT.                                                 |
| water, drift, local resident,    |                                                              |
| or other source?                 |                                                              |
| Explanatory Remarks:             |                                                              |

Note: Show Vicinity Map on back of form

Name (signature)
Name (Printed)
Michael W. Fisher

Date:

22-Dec-2015

**Survey Division** Form No. 16 Revised: 5/09/2007