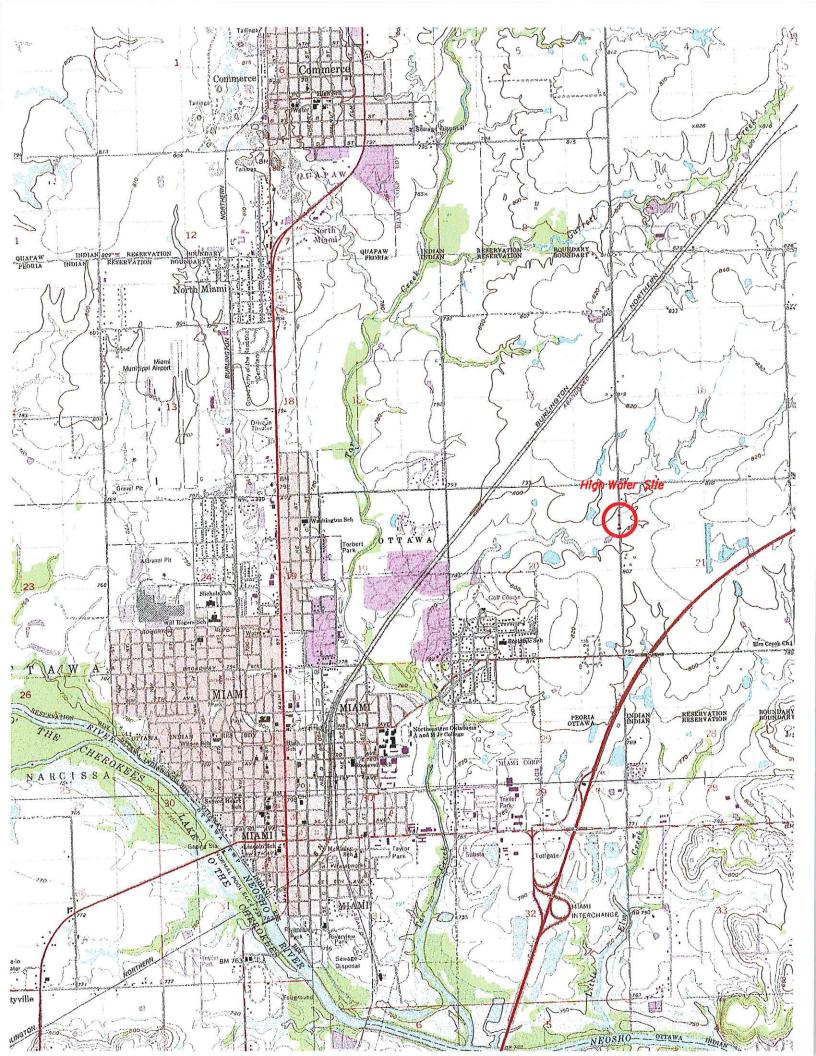

## **FLOOD INFORMATION FORM**

| Division #:                   | 1 2 3 4 5 6 7 8 8                                            |
|-------------------------------|--------------------------------------------------------------|
| County:                       | 58 Ottawa                                                    |
| Date Highwater occurred:      | 11/26/2015                                                   |
| Highway Number:               | HW 69A                                                       |
| Name of Stream:               | Unnamed Tributary to Tar Creek                               |
| Direction and distance        | From Junction HW 10 and HW 69A, go North Approximately 1.9   |
| from nearest town, or         | Miles                                                        |
| highway junction              |                                                              |
| Section, Township, Range:     | Section 20, T28N, R23E                                       |
| Description of Location:      | Rural Highway                                                |
| Highwater Elevation:          | 797.80'                                                      |
| Level Datum & Source:         | NAVD88, RTK Shot from SWO 4119(1) Control Point O-58-299     |
| Method used:                  | RTK                                                          |
| Date Elevation Obtained:      | 12/10/2015                                                   |
| Apparent Magnitude:           | Normal Medium Extreme Don't Know                             |
| Was Highwater Mark            | Mark obtained from eye witness account Dustin Marang, Ottawa |
| obtained from actual          | County ODOT.                                                 |
| water, drift, local resident, |                                                              |
| or other source?              |                                                              |
| <b>Explanatory Remarks:</b>   |                                                              |

Note: Show Vicinity Map on back of form

Name (signature)
Name (Printed)

Michael W. Fisher

Date:

22-Dec - 2015

**Survey Division** Form No. 16 Revised: 5/09/2007