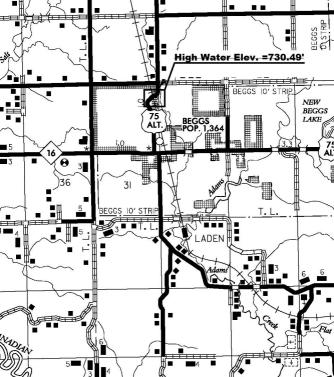

## **FLOOD INFORMATION FORM**

Name (signature) \_\_\_\_\_\_ Name (Printed) Darin K. Stratton, PLS

| Division #:                      | 1 2 3 4 5 6 7 8 X                                      |
|----------------------------------|--------------------------------------------------------|
| County:                          | Okmulgee                                               |
| Date Highwater occurred:         | 10/30/13                                               |
| Highway Number:                  | US 75A                                                 |
| Name of Stream:                  | Railroad Underpass                                     |
| Direction and distance           | 0.9 miles North of the Jct. of SH 16 & US75A in Beggs. |
| from nearest town, or            |                                                        |
| highway junction                 |                                                        |
| Section, Township, Range:        | Section 25 T-15-N, R-11-E                              |
| <b>Description of Location:</b>  | Shot taken on road surface "visible debris"            |
| <b>Highwater Elevation:</b>      | 730.49'                                                |
| <b>Level Datum &amp; Source:</b> | NAVD88 – SWO4457(1)                                    |
| Method used:                     | GPS (RTK)                                              |
| <b>Date Elevation Obtained:</b>  | 11/04/2013                                             |
| <b>Apparent Magnitude:</b>       | Normal Medium X Extreme Don't Know                     |
| Was Highwater Mark               | Highwater was obtained by drift marks.                 |
| obtained from actual             |                                                        |
| water, drift, local resident,    |                                                        |
| or other source?                 |                                                        |
| <b>Explanatory Remarks:</b>      |                                                        |
| Note: Show Vicinity Map on ba    | ck of form                                             |