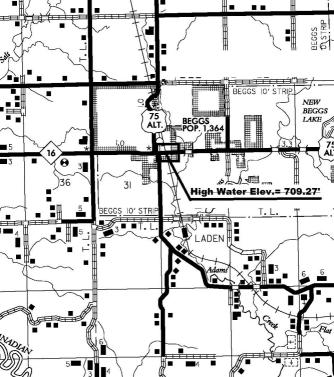

## **FLOOD INFORMATION FORM**

Name (signature) \_\_\_\_\_\_ Name (Printed) Darin K. Stratton, PLS

| Division #:                             | 1 2 3 4 5 6 7 8 X                                     |
|-----------------------------------------|-------------------------------------------------------|
| County:                                 | Okmulgee                                              |
| Date Highwater occurred:                | 10/30/13                                              |
| Highway Number:                         | SH 16                                                 |
| Name of Stream:                         | Railroad Underpass                                    |
| Direction and distance                  | 0.1 miles east of the Jct. of SH 16 & US75A in Beggs. |
| from nearest town, or                   |                                                       |
| highway junction                        |                                                       |
| Section, Township, Range:               | Section 30 T-15-N, R-12-E                             |
| <b>Description of Location:</b>         | Shot taken on road surface "visible debris"           |
| <b>Highwater Elevation:</b>             | 709.27'                                               |
| <b>Level Datum &amp; Source:</b>        | NAVD88 – SWO4457(1)                                   |
| Method used:                            | GPS (RTK)                                             |
| <b>Date Elevation Obtained:</b>         | 11/04/2013                                            |
| <b>Apparent Magnitude:</b>              | Normal Medium X Extreme Don't Know                    |
| Was Highwater Mark                      | Highwater was obtained by drift marks.                |
| obtained from actual                    |                                                       |
| water, drift, local resident,           |                                                       |
| or other source?                        |                                                       |
| <b>Explanatory Remarks:</b>             |                                                       |
| Note: Show Vicinity Map on back of form |                                                       |