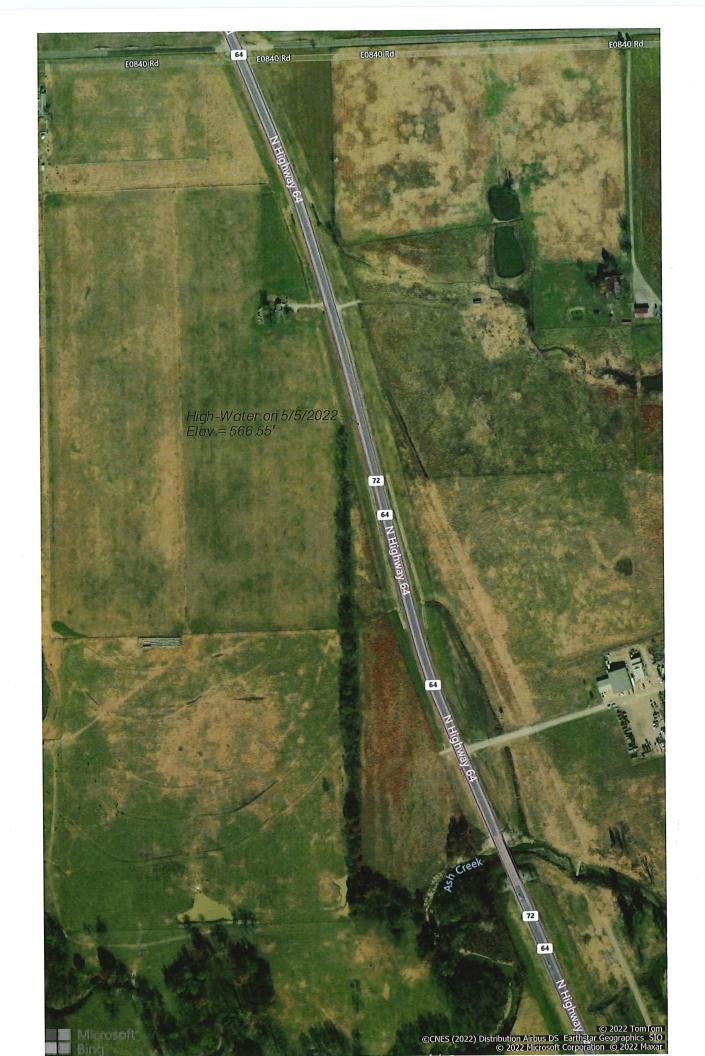

## **FLOOD INFORMATION FORM**

|                                                                                        |                                                  | _    | _   | _ |     |           | _  |  |   |       | _   |   |   | _     |     |  |
|----------------------------------------------------------------------------------------|--------------------------------------------------|------|-----|---|-----|-----------|----|--|---|-------|-----|---|---|-------|-----|--|
| Division #:                                                                            | 1                                                | X    | 2   |   | 3   |           | 4  |  | 5 |       | 6   |   | 7 |       | 8   |  |
| County:                                                                                | Muskogee                                         |      |     |   |     |           |    |  |   |       |     |   |   |       |     |  |
| Date Highwater occurred:                                                               | 5/5/2022                                         |      |     |   |     |           |    |  |   |       |     |   |   |       |     |  |
| Highway Number:                                                                        | US 64                                            |      |     |   |     |           |    |  |   |       |     |   |   |       |     |  |
| Name of Stream:                                                                        | N/A                                              |      |     |   |     |           |    |  |   |       |     |   |   |       |     |  |
| Direction and distance from<br>nearest town, or highway<br>junction                    | From the Jct. of US 64 & SH 104 South 1.90 miles |      |     |   |     |           |    |  |   |       |     |   |   |       |     |  |
| Section, Township, Range:                                                              | Section 12 T 15 N , R 15 E                       |      |     |   |     |           |    |  |   |       |     |   |   |       |     |  |
| Description of Location:                                                               |                                                  |      |     |   |     |           |    |  |   |       |     |   |   |       |     |  |
| Latitude                                                                               | 35 47 37.67                                      |      |     |   |     |           |    |  |   |       |     |   |   |       |     |  |
| Longitude                                                                              | 95 40 05.85                                      |      |     |   |     |           |    |  |   |       |     |   |   |       |     |  |
| Highwater Elevation:                                                                   | 566.55'                                          |      |     |   |     |           |    |  |   |       |     |   |   |       |     |  |
| Level Datum & Source:                                                                  | NAVD 88/Geoid 18                                 |      |     |   |     |           |    |  |   |       |     |   |   |       |     |  |
| Method used:                                                                           | RTK/RTN                                          |      |     |   |     |           |    |  |   |       |     |   |   |       |     |  |
| Date Elevation Obtained:                                                               | 5/5/2022                                         |      |     |   |     |           |    |  |   |       |     |   |   |       |     |  |
| Apparent Magnitude:                                                                    |                                                  | Norr | nal |   |     | Medi      | um |  |   | Extre | eme | X | J | Jnkno | own |  |
| Was Highwater Mark obtained from actual water, drift, local resident, or other source? | Drift                                            |      |     |   |     |           |    |  |   |       |     |   |   |       |     |  |
| Explanatory Remarks:                                                                   |                                                  |      |     |   |     |           |    |  |   |       |     |   |   |       |     |  |
|                                                                                        | Name (Signature)  Name (Printed)  Shannon Harris |      |     |   |     |           |    |  |   |       |     |   |   |       |     |  |
|                                                                                        |                                                  |      |     | Ι | ate | 5/26/2022 |    |  |   |       |     |   |   |       |     |  |

Note: Show Vicinity Map on back of form