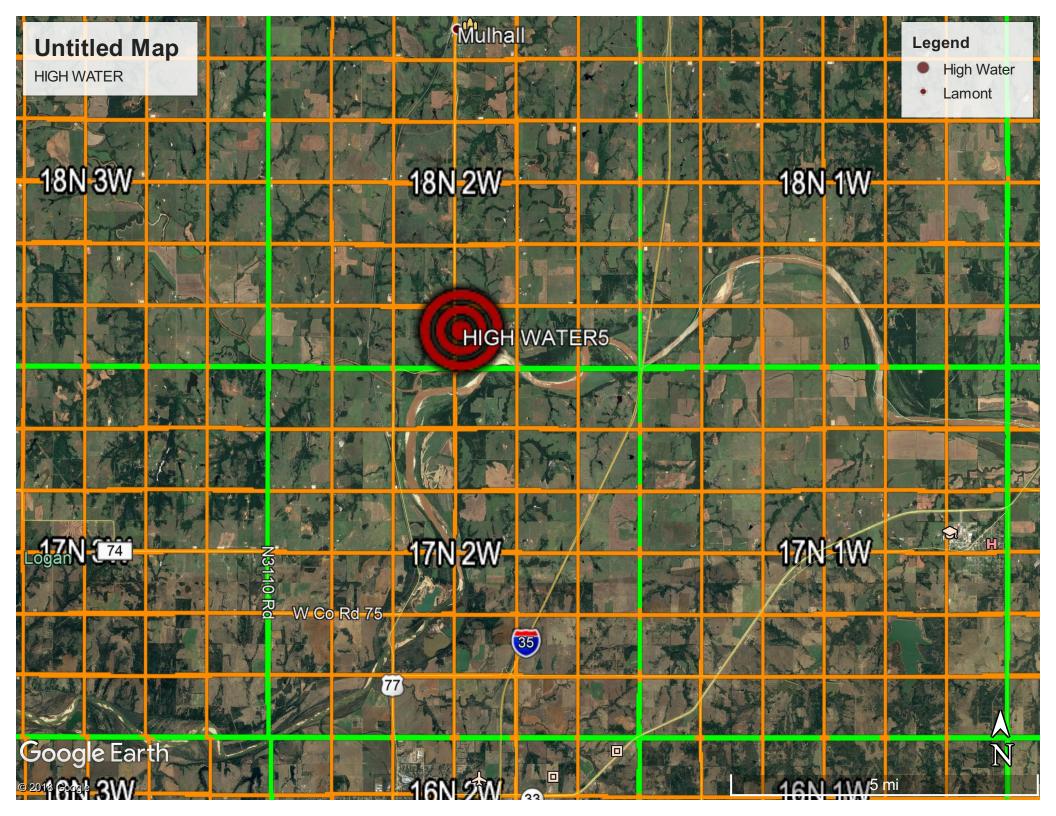

## **FLOOD INFORMATION FORM**

| Division #:                   | 1 2 3 4 5 6 7 8                                                 |
|-------------------------------|-----------------------------------------------------------------|
| County:                       | Logan                                                           |
| Date Highwater occurred:      | 5-20-19                                                         |
| Highway Number:               | SH77                                                            |
| Name of Stream:               | Cimarron River                                                  |
| Direction and distance        | Approx. 5.6 N. of the intersection of 77 and 74-C               |
| from nearest town, or         |                                                                 |
| highway junction              |                                                                 |
| Section, Township, Range:     | Sections 36, T-18-N, R-2-W                                      |
| Description of Location:      | Off center to East of SH77 ~5' North of Section line road ~100' |
| Highwater Elevation:          | 933.30'                                                         |
| Level Datum & Source:         | NAVD88 computed using GEOID18 OPUS solution                     |
| Method used:                  | 30 min. static observation                                      |
| Date Elevation Obtained:      | 5-22-19                                                         |
| Apparent Magnitude:           | Normal Medium Extreme Don't Know                                |
| Was Highwater Mark            | Waterline Visible                                               |
| obtained from actual          | ODOT Maintenance was there and pointed out the HW line.         |
| water, drift, local resident, |                                                                 |
| or other source?              |                                                                 |
| Explanatory Remarks:          | None                                                            |

Note: Show Vicinity Map on back of form

Name (signature) \_

Name (Printed)

Date:

DARREL RAY MASON PLS

06/12/2019

Survey Division Form No. 16

Revised: 5/09/2007