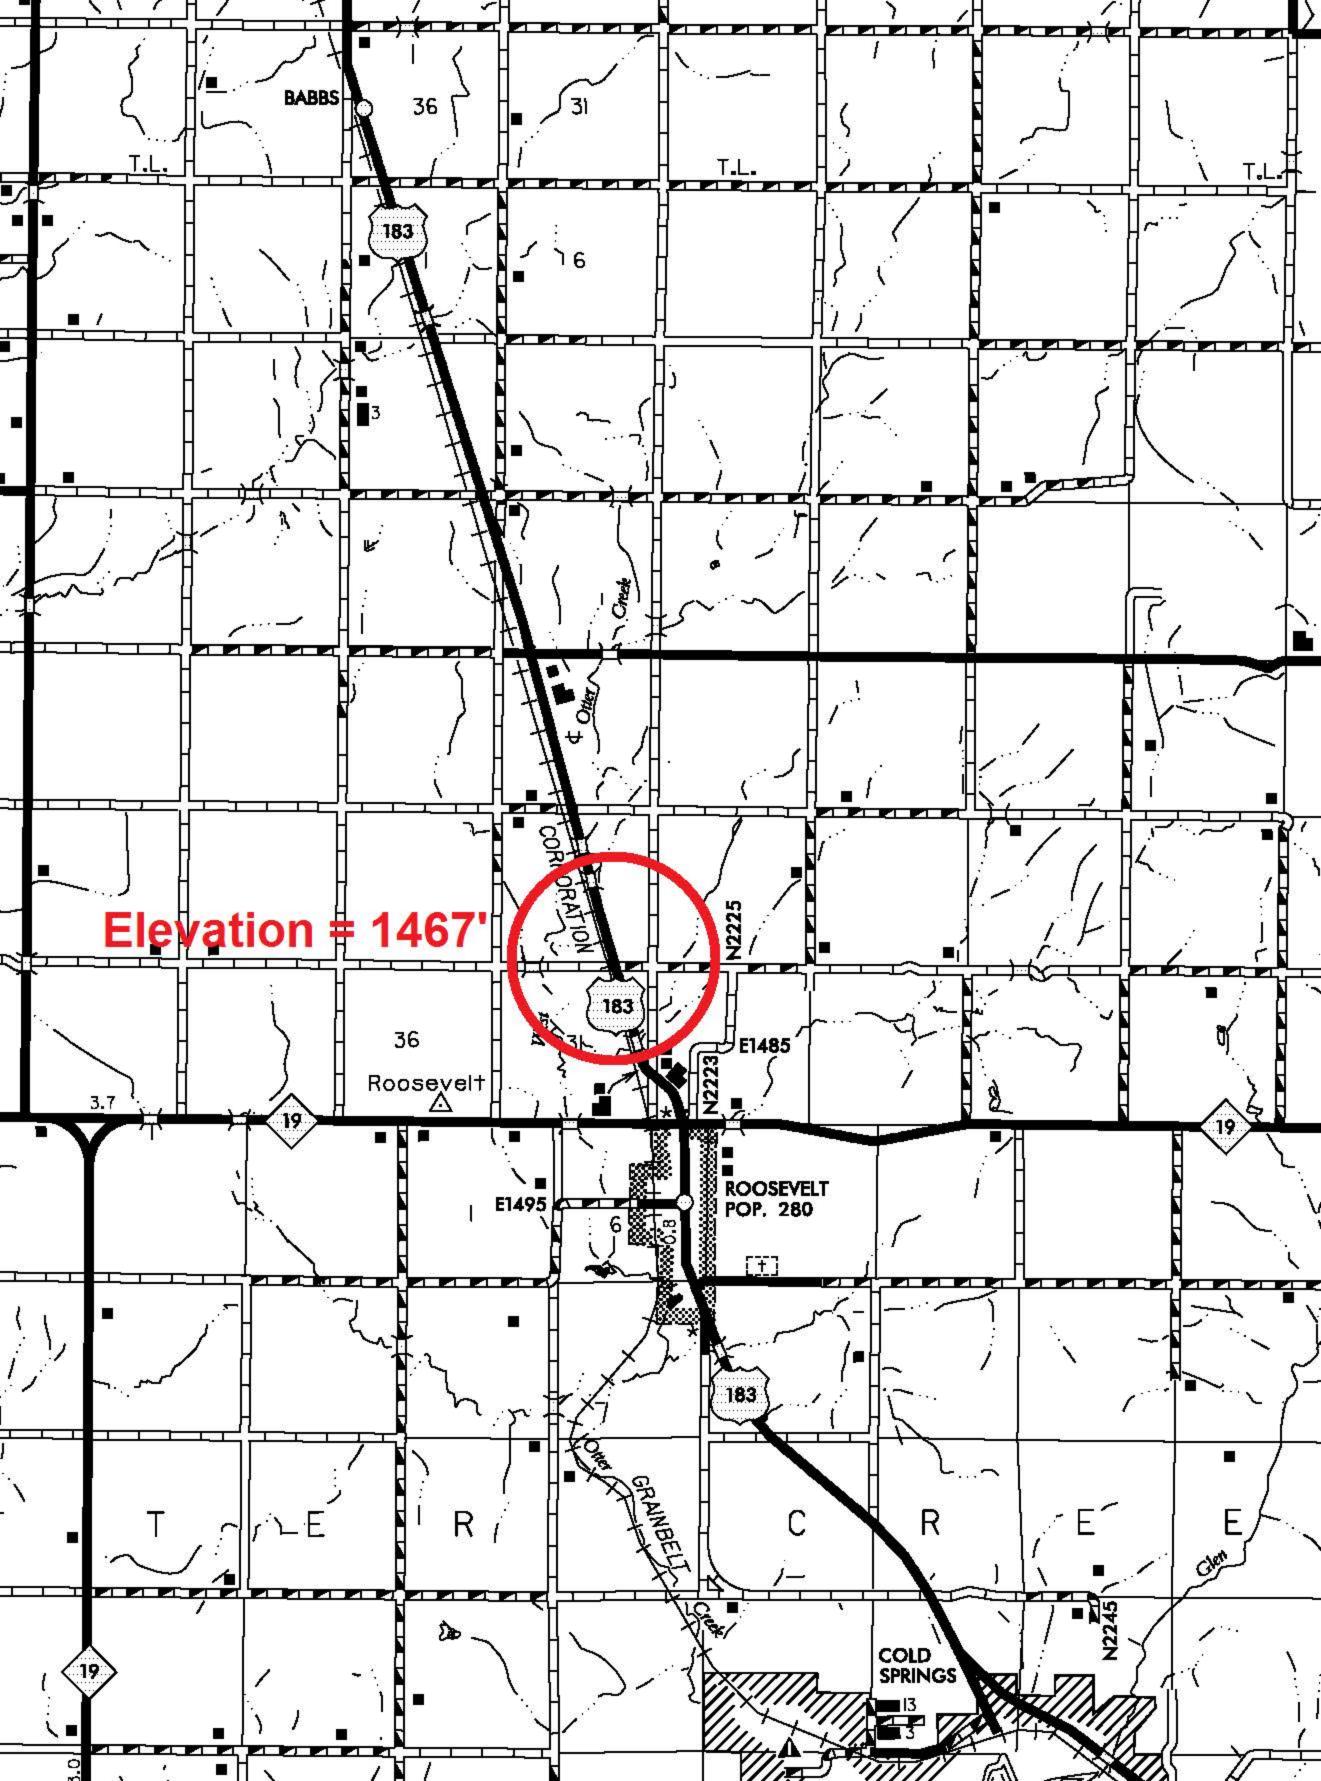

## **FLOOD INFORMATION FORM**

| Division #:                                                                                     | 1 2 3 4 5 X 6 7 8                                       |  |
|-------------------------------------------------------------------------------------------------|---------------------------------------------------------|--|
| County:                                                                                         | Kiowa                                                   |  |
| Date Highwater occurred:                                                                        | 10/8/2018                                               |  |
| Highway Number:                                                                                 | S.H. 183                                                |  |
| Name of Stream:                                                                                 | Creek                                                   |  |
| Direction and distance from<br>nearest town, or highway<br>junction                             | 0.6 Miles North of Jct. S.H. 19 W & U.S. 183            |  |
| Section, Township, Range:                                                                       | Section 31 T 5 N , R 17 W                               |  |
| Description of Location:                                                                        | Pasture with Grass ligned bar ditches.                  |  |
| Latitude                                                                                        | 34^51'42.02" N                                          |  |
| Longitude                                                                                       | 99^01'37.61" W                                          |  |
| Highwater Elevation:                                                                            | 1467' Water Was Halfway up in Northbound Lane.          |  |
| Level Datum & Source:                                                                           | NAVD88 (Computer using GEOID12B)                        |  |
| Method used:                                                                                    | OPUS-RS Solution Utilizing RTK                          |  |
| Date Elevation Obtained:                                                                        | 10/17/2018                                              |  |
| Apparent Magnitude:                                                                             | Normal Medium X Extreme Unknown                         |  |
| Was Highwater Mark<br>obtained from actual water,<br>drift, local resident, or other<br>source? | Supervisor of Kiowa County ODOT.                        |  |
| Explanatory Remarks:                                                                            | 6" to 8" of rain occurred in the area of this location. |  |