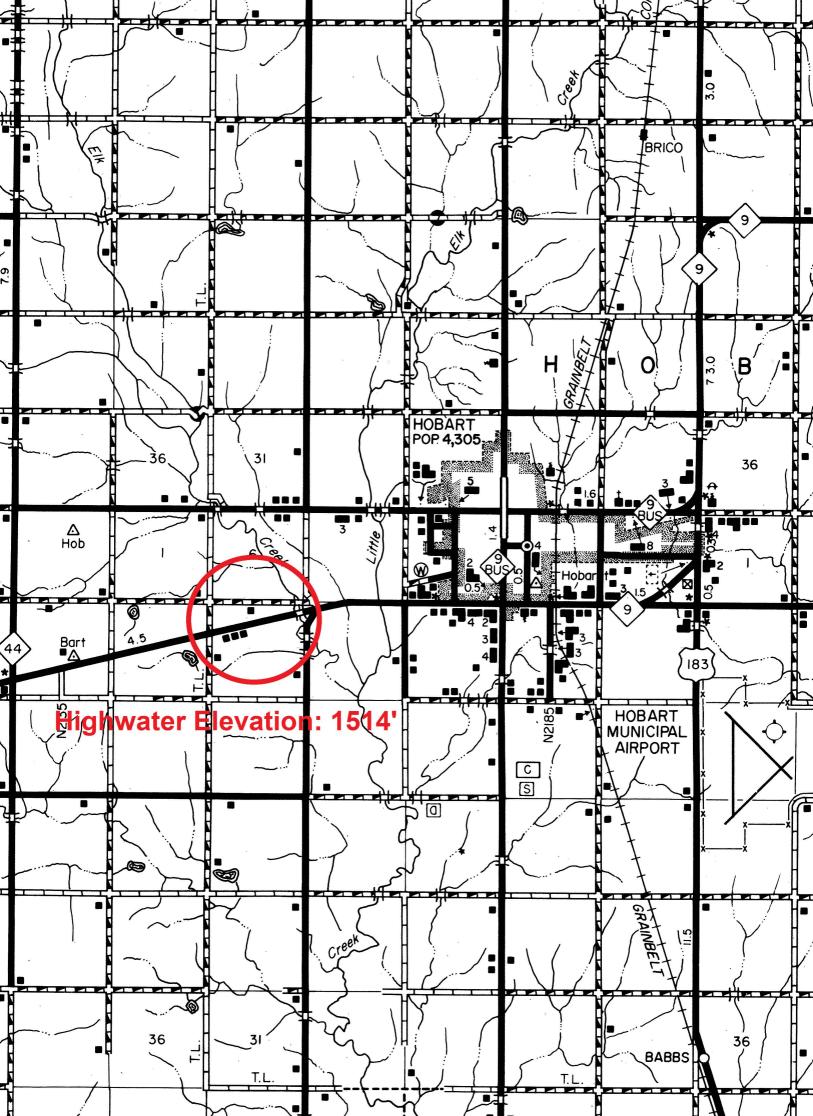

## **FLOOD INFORMATION FORM**

| Division #:                                                                                     | 1 2 3 4 5 X 6 7 8 D                                                                                   |
|-------------------------------------------------------------------------------------------------|-------------------------------------------------------------------------------------------------------|
| County:                                                                                         | Kiowa                                                                                                 |
| Date Highwater occurred:                                                                        | 5/28/2019                                                                                             |
| Highway Number:                                                                                 | S.H. 9                                                                                                |
| Name of Stream:                                                                                 | N/A                                                                                                   |
| Direction and distance from<br>nearest town, or highway<br>junction                             | Approx. 4.2 Miles West of U.S. 183 & S.H. 9 Junction.                                                 |
| Section, Township, Range:                                                                       | Section 7 T 6 N , R 18 W                                                                              |
| Description of Location:                                                                        | Pasture and cultivation, With Grass Lined Bar Ditches.                                                |
| Latitude                                                                                        | 35^00'50" N                                                                                           |
| Longitude                                                                                       | 99^08'02" W                                                                                           |
| Highwater Elevation:                                                                            | 1514' or Approx. 3" above Road.                                                                       |
| Level Datum & Source:                                                                           | NAVD88 (Computed using GEOID12B)                                                                      |
| Method used:                                                                                    | OPUS-RS Solution                                                                                      |
| Date Elevation Obtained:                                                                        | 5/30/2019                                                                                             |
| Apparent Magnitude:                                                                             | Normal Medium X Extreme Unknown                                                                       |
| Was Highwater Mark<br>obtained from actual water,<br>drift, local resident, or other<br>source? | Highwater was obtained from actual drift line on Roadway. Verified by Local ODOT worker Reggie Smith. |
| Explanatory Remarks:                                                                            | 5" of rain occurred in the area of this location.                                                     |
|                                                                                                 | Name (Signature)                                                                                      |
|                                                                                                 | Name (Printed) Lawton Crew                                                                            |
|                                                                                                 | Date 6/3/2019                                                                                         |