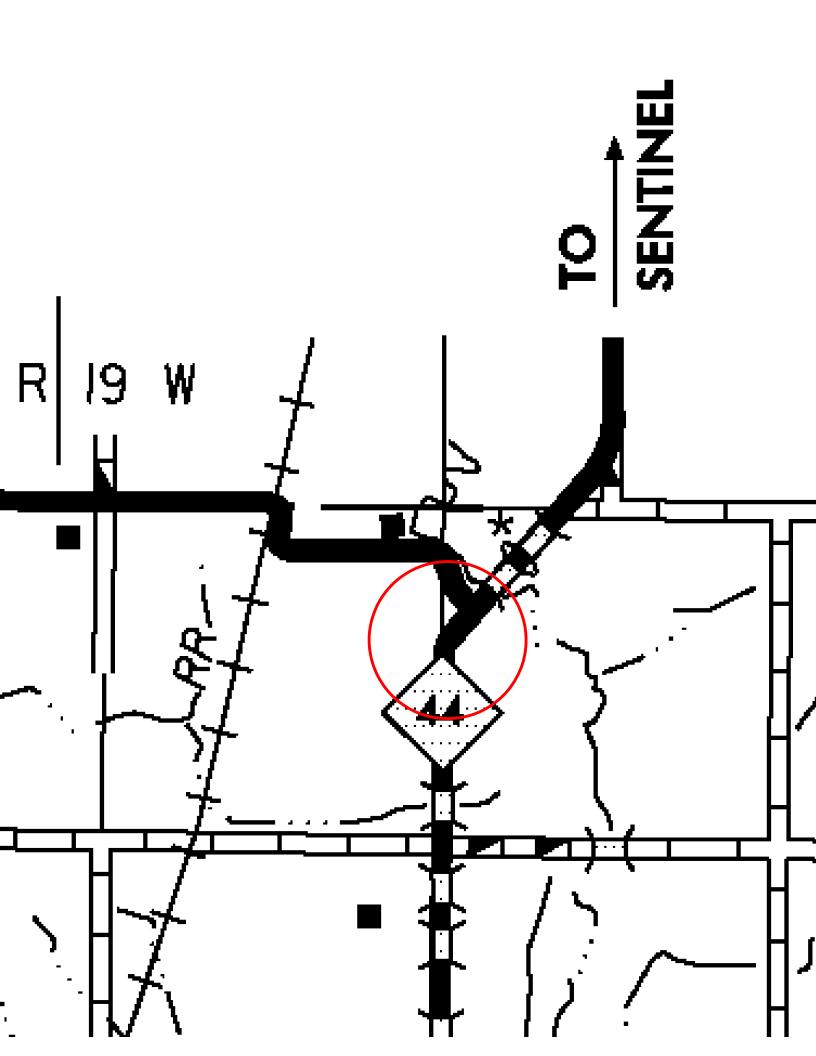

## FLOOD INFORMATION FORM

| Division #:                                                                            | 1 2 3 4 5 X 6 7 8                                                                           |
|----------------------------------------------------------------------------------------|---------------------------------------------------------------------------------------------|
| County:                                                                                | Kiowa                                                                                       |
| Date Highwater occurred:                                                               | 5/9/2019                                                                                    |
| Highway Number:                                                                        | S.H. 44                                                                                     |
| Name of Stream:                                                                        | Elk Creek                                                                                   |
| Direction and distance from<br>nearest town, or highway<br>junction                    | 3.5 Miles South of Sentinel of Jnc S.H.55 & S.H. 44, Approx. 1,000 feet south beyond bridge |
| Section, Township, Range:                                                              | Section 2 T 7 N , R 19 W                                                                    |
| Description of Location:                                                               | Pasture with Light Timber.                                                                  |
| Latitude                                                                               | 35^06'37.85" N                                                                              |
| Longitude                                                                              | 99^11'01.20" W                                                                              |
| Highwater Elevation:                                                                   | Approx. 1560' or 1' Above Road                                                              |
| Level Datum & Source:                                                                  | NAVD88 (Computer using GEOID12B)                                                            |
| Method used:                                                                           | OPUS-RS Solution Utilizing RTK                                                              |
| Date Elevation Obtained:                                                               | 5/9/2019                                                                                    |
| Apparent Magnitude:                                                                    | Normal Medium X Extreme Unknown                                                             |
| Was Highwater Mark obtained from actual water, drift, local resident, or other source? | Finding local evidence and using RTK                                                        |
| Explanatory Remarks:                                                                   | 6" to 8" of rain occurred in the area of this location.                                     |
|                                                                                        | Name (Signature)                                                                            |
|                                                                                        | Name (Printed) Clinton Crew                                                                 |
|                                                                                        | Date 5/9/2019                                                                               |

Note: Show Vicinity Map on back of form