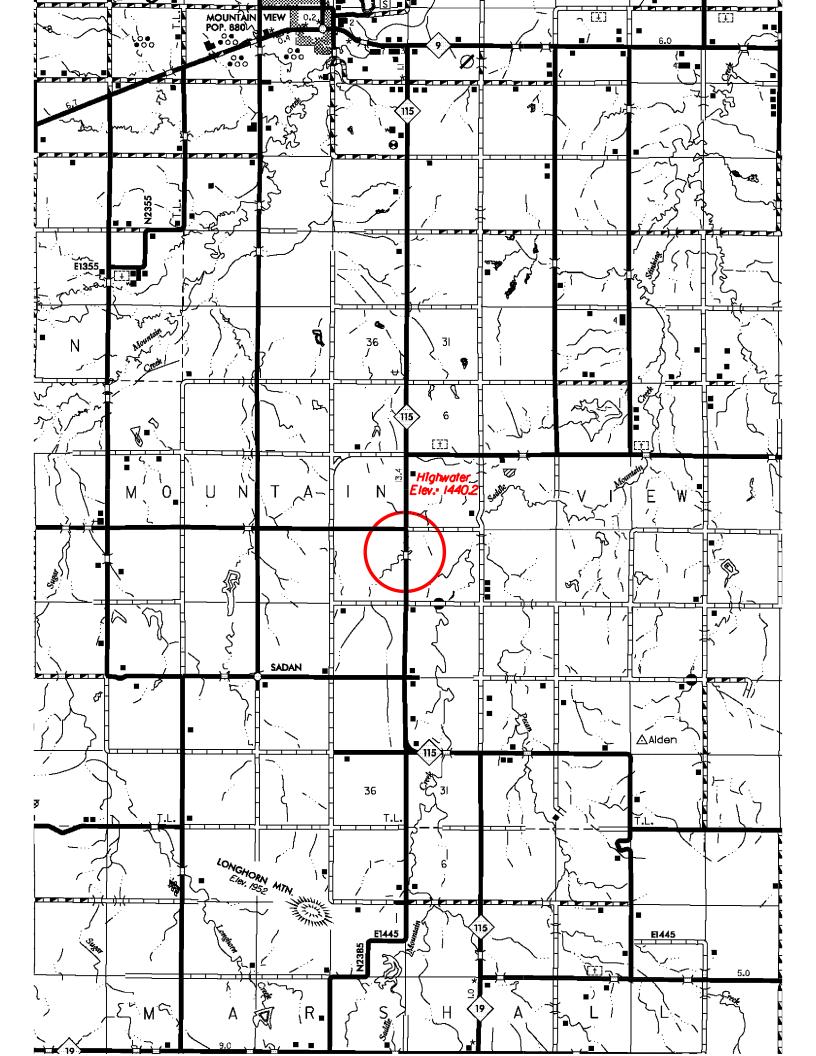

## **FLOOD INFORMATION FORM**

| Division #:                                                                            | 1 2 3 4 5 X 6 7 8                                               |
|----------------------------------------------------------------------------------------|-----------------------------------------------------------------|
| County:                                                                                | Kiowa                                                           |
| Date Highwater occurred:                                                               | 8/25/2017                                                       |
| Highway Number:                                                                        | SH-115                                                          |
| Name of Stream:                                                                        | N/A                                                             |
| Direction and distance from<br>nearest town, or highway<br>junction                    | Approx. 6.82 Mi. S of Jct. SH9 &SH115                           |
| Section, Township, Range:                                                              | Section 18 T 6 N , R 14 W                                       |
| Description of Location:                                                               | Pasture, light timber and grass bar ditches NBI_10658           |
| Latitude                                                                               | 34^59'43.89" N                                                  |
| Longitude                                                                              | 98^43'34.08" W                                                  |
| Highwater Elevation:                                                                   | 1440.2 Ft. or Approx. 1' Above the road.                        |
| Level Datum & Source:                                                                  | NAVD88 Taken from SWO 5124(1)                                   |
| Method used:                                                                           | Utilizing RTK                                                   |
| Date Elevation Obtained:                                                               | 8/29/2017                                                       |
| Apparent Magnitude:                                                                    | Normal Medium X Extreme Unknown                                 |
| Was Highwater Mark obtained from actual water, drift, local resident, or other source? | Highwater was obtained from actual drift line.                  |
| Explanatory Remarks:                                                                   | 4" to 5" of rain occurred in the area of this location.         |
|                                                                                        | Name (Signature)  Name (Printed)  Steve Perring  Date  9/7/2017 |
|                                                                                        | 7/1/2017                                                        |

Note: Show Vicinity Map on back of form