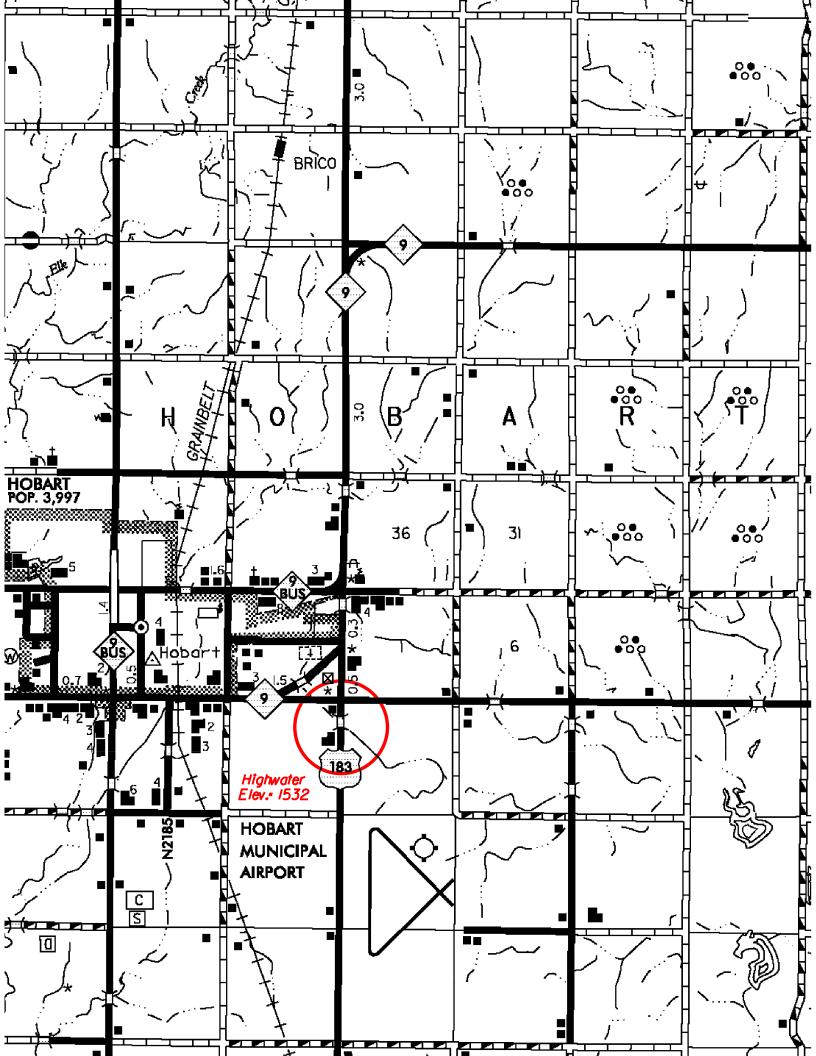

## **FLOOD INFORMATION FORM**

| Division #:                                                                                     | 1 2 3 4 5 X 6 7 8                                               |
|-------------------------------------------------------------------------------------------------|-----------------------------------------------------------------|
| County:                                                                                         | Kiowa                                                           |
| Date Highwater occurred:                                                                        | 8/25/2017                                                       |
| Highway Number:                                                                                 | US 183                                                          |
| Name of Stream:                                                                                 | N/A                                                             |
| Direction and distance from<br>nearest town, or highway<br>junction                             | Approximately .2 Mi. South of Jct. US183 &SH9 E, East of Hobart |
| Section, Township, Range:                                                                       | Section 12 T 6 N , R 18 W                                       |
| Description of Location:                                                                        | Cutivation with Grass lined bar ditches. NBI. 3949              |
| Latitude                                                                                        | 35^00'44.49" N                                                  |
| Longitude                                                                                       | 99^03'39.03" W                                                  |
| Highwater Elevation:                                                                            | 1532 Ft. or Approx. 1' Above the road.                          |
| Level Datum & Source:                                                                           | NAVD88 (Computer using GEOID12B)                                |
| Method used:                                                                                    | OPUS-RS Solution Utilizing RTK                                  |
| Date Elevation Obtained:                                                                        | 8/29/2017                                                       |
| Apparent Magnitude:                                                                             | Normal Medium X Extreme Unknown                                 |
| Was Highwater Mark<br>obtained from actual water,<br>drift, local resident, or other<br>source? | Highwater was obtained from actual drift line.                  |
| Explanatory Remarks:                                                                            | 4" to 5" of rain occurred in the area of this location.         |