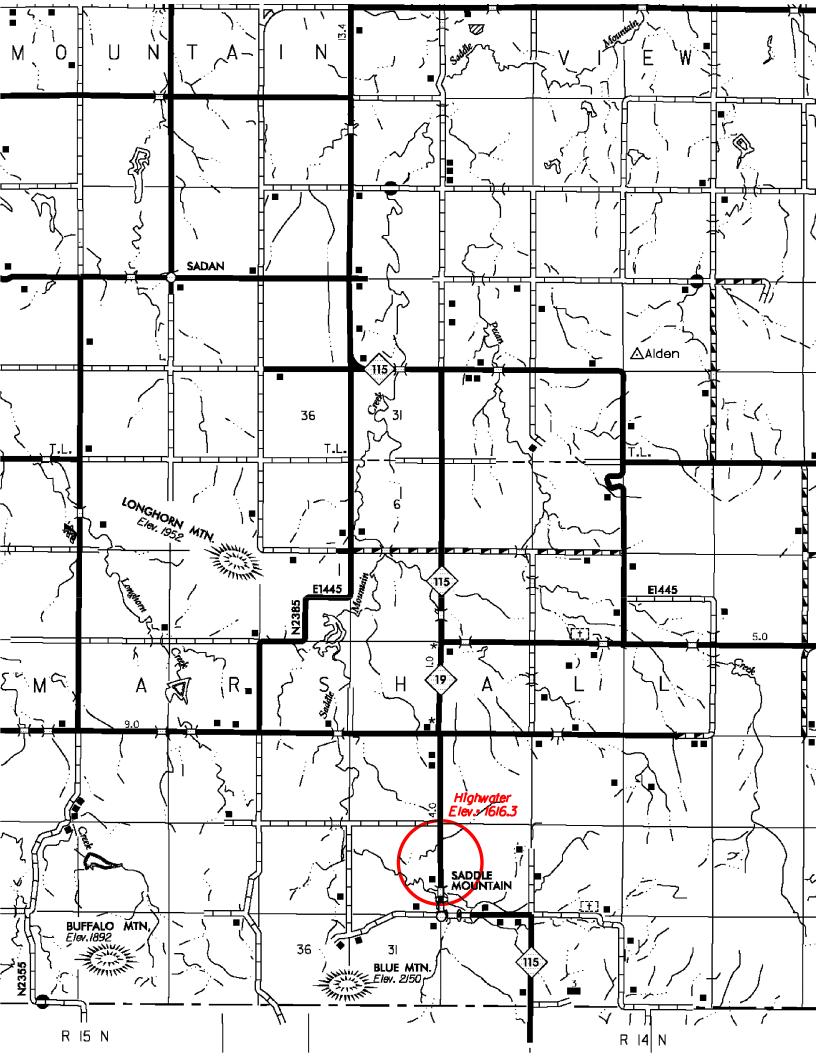

## **FLOOD INFORMATION FORM**

| Division #:                                                                                     | 1 2 3 4 5 X 6 7 8                                       |
|-------------------------------------------------------------------------------------------------|---------------------------------------------------------|
| County:                                                                                         | Kiowa                                                   |
| Date Highwater occurred:                                                                        | 8/25/2017                                               |
| Highway Number:                                                                                 | SH-115                                                  |
| Name of Stream:                                                                                 | Saddle Mountain Creek                                   |
| Direction and distance from<br>nearest town, or highway<br>junction                             | Approx. 1.7 Mi. S of Jct. SH19 W &SH115                 |
| Section, Township, Range:                                                                       | Section 29 T 5 N , R 14 W                               |
| Description of Location:                                                                        | Cutivation with Surrounding Timber NBI 638              |
| Latitude                                                                                        | 34^52'25.13" N                                          |
| Longitude                                                                                       | 98^42'28.94" W                                          |
| Highwater Elevation:                                                                            | 1616.3 Ft. or Approx. 0.5' Above the road.              |
| Level Datum & Source:                                                                           | NAVD88 Taken from SWO 5124(1)                           |
| Method used:                                                                                    | Utilizing RTK                                           |
| Date Elevation Obtained:                                                                        | 8/29/2017                                               |
| Apparent Magnitude:                                                                             | Normal Medium X Extreme Unknown                         |
| Was Highwater Mark<br>obtained from actual water,<br>drift, local resident, or other<br>source? | Highwater was obtained from actual drift line.          |
| Explanatory Remarks:                                                                            | 4" to 5" of rain occurred in the area of this location. |
|                                                                                                 | R+ P                                                    |