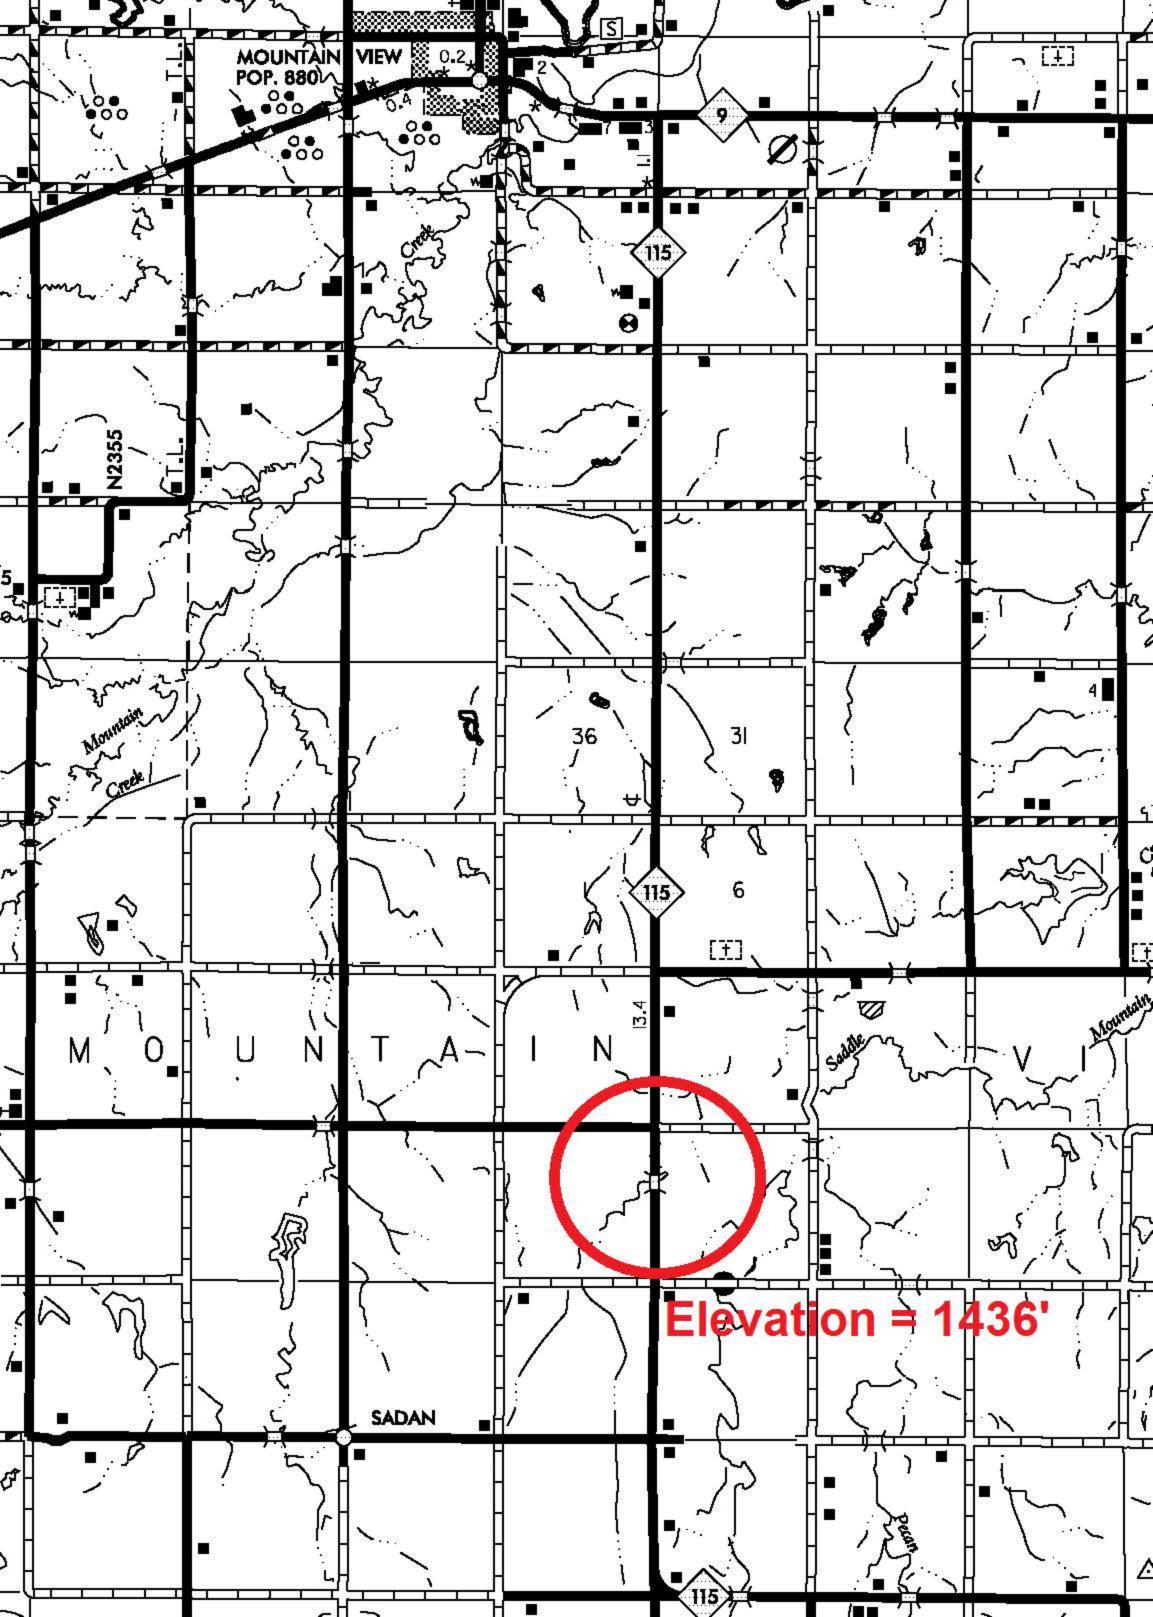

## **FLOOD INFORMATION FORM**

| Division #:                                                                            | 1 2 3 4 5 X 6 7 8                                                                       |
|----------------------------------------------------------------------------------------|-----------------------------------------------------------------------------------------|
| County:                                                                                | Kiowa                                                                                   |
| Date Highwater occurred:                                                               | 10/8/2018                                                                               |
| Highway Number:                                                                        | S.H. 115                                                                                |
| Name of Stream:                                                                        | Creek                                                                                   |
| Direction and distance from<br>nearest town, or highway<br>junction                    | 6.6 Miles South of Jct S.H. 115 & S.H. 9. Water crossed approximately 300' S. of Bridge |
| Section, Township, Range:                                                              | Section 18 T 6 N , R 14 W                                                               |
| Description of Location:                                                               | Pasture with Light Timber.                                                              |
| Latitude                                                                               | 34^59'43.61" N                                                                          |
| Longitude                                                                              | 98^43'34.13" W                                                                          |
| Highwater Elevation:                                                                   | 1436' or Approximately 2" Above Road.                                                   |
| Level Datum & Source:                                                                  | NAVD88 (Computer using GEOID12B)                                                        |
| Method used:                                                                           | OPUS-RS Solution Utilizing RTK                                                          |
| Date Elevation Obtained:                                                               | 10/17/2018                                                                              |
| Apparent Magnitude:                                                                    | Normal Medium X Extreme Unknown                                                         |
| Was Highwater Mark obtained from actual water, drift, local resident, or other source? | Supervisor of Kiowa County ODOT.                                                        |
| Explanatory Remarks:                                                                   | 6" to 8" of rain occurred in the area of this location.                                 |
|                                                                                        | Name (Signature)  Name (Printed)  Lawton Crew                                           |
|                                                                                        | Date 10/22/2018                                                                         |

Note: Show Vicinity Map on back of form