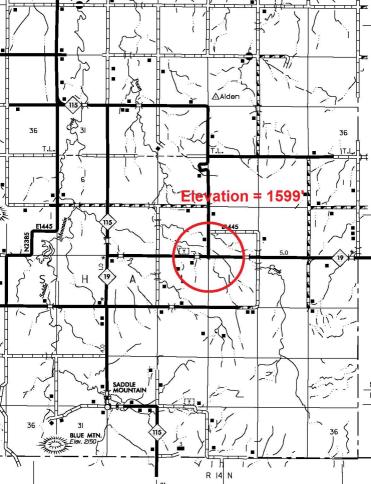

## FLOOD INFORMATION FORM

| Division #:                                                                            | 1 2 3 4 5 X 6 7 8                                       |
|----------------------------------------------------------------------------------------|---------------------------------------------------------|
| County:                                                                                | Kiowa                                                   |
| Date Highwater occurred:                                                               | 10/8/2018                                               |
| Highway Number:                                                                        | S.H. 115                                                |
| Name of Stream:                                                                        | Creek                                                   |
| Direction and distance from<br>nearest town, or highway<br>junction                    | 2 Miles East of Jct S.H. 115 & S.H. 19 E.               |
| Section, Township, Range:                                                              | Section 10 T 5 N , R 14 W                               |
| Description of Location:                                                               | Grass lined Bar Ditches with Light Timber.              |
| Latitude                                                                               | 34^54'48.24" N                                          |
| Longitude                                                                              | 98^40'21.54" W                                          |
| Highwater Elevation:                                                                   | 1599' or Approximately 8" Above Road                    |
| Level Datum & Source:                                                                  | NAVD88 (Computer using GEOID12B)                        |
| Method used:                                                                           | OPUS-RS Solution Utilizing RTK                          |
| Date Elevation Obtained:                                                               | 10/17/2018                                              |
| Apparent Magnitude:                                                                    | Normal Medium X Extreme Unknown                         |
| Was Highwater Mark obtained from actual water, drift, local resident, or other source? | Supervisor of Kiowa County ODOT.                        |
| Explanatory Remarks:                                                                   | 6" to 8" of rain occurred in the area of this location. |
|                                                                                        |                                                         |
|                                                                                        | Name (Signature)                                        |
|                                                                                        | Name (Printed) Lawton Crew                              |
|                                                                                        | Date                                                    |

Note: Show Vicinity Map on back of form