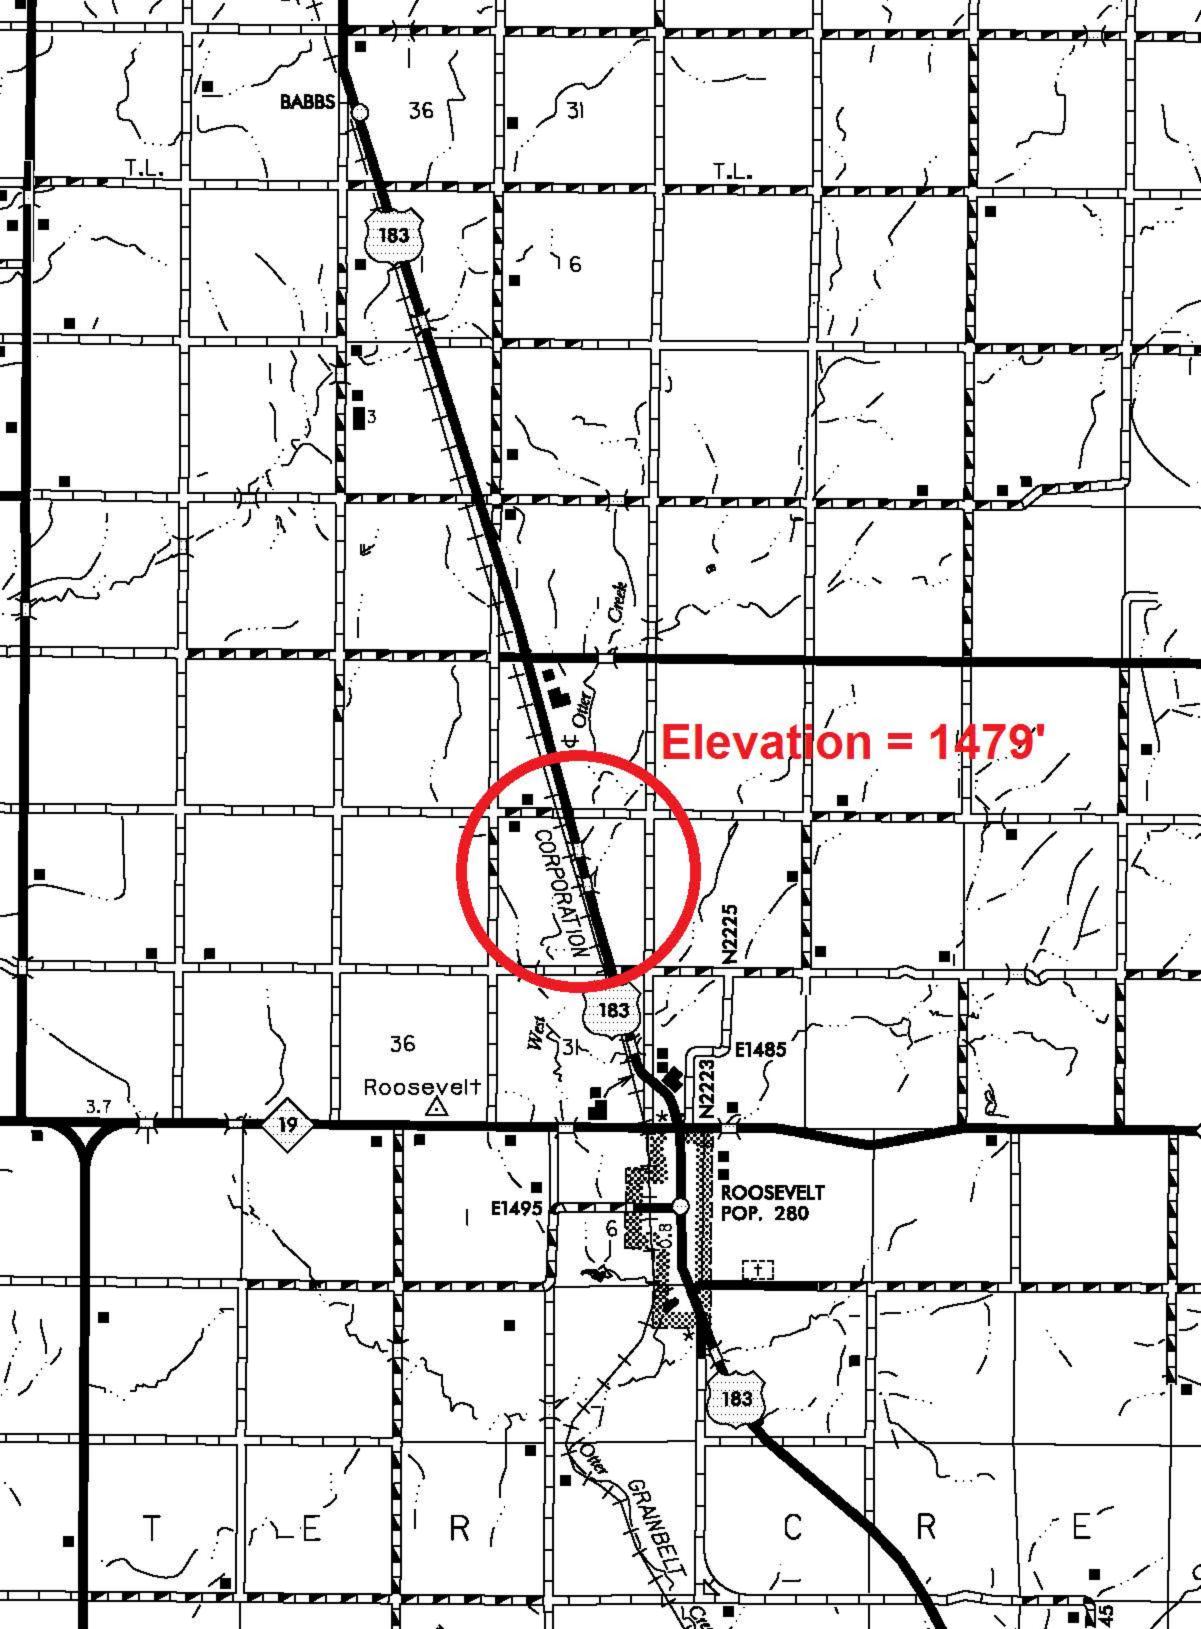

## **FLOOD INFORMATION FORM**

| Division #:                                                                            | 1 2 3 4 5 X 6 7 8                                       |
|----------------------------------------------------------------------------------------|---------------------------------------------------------|
| County:                                                                                | Kiowa                                                   |
| Date Highwater occurred:                                                               | 10/8/2018                                               |
| Highway Number:                                                                        | S.H. 183                                                |
| Name of Stream:                                                                        | Creek                                                   |
| Direction and distance from<br>nearest town, or highway<br>junction                    | 1.9 Miles North of Jct. S.H. 19 W & U.S. 183            |
| Section, Township, Range:                                                              | Section 30 T 5 N , R 17 W                               |
| Description of Location:                                                               | Pasture with Grass lined bar ditches.                   |
| Latitude                                                                               | 34^52'43.79" N                                          |
| Longitude                                                                              | 99^02'01.10" W                                          |
| Highwater Elevation:                                                                   | 1479' or Approximately 1' Above Road                    |
| Level Datum & Source:                                                                  | NAVD88 (Computer using GEOID12B)                        |
| Method used:                                                                           | OPUS-RS Solution Utilizing RTK                          |
| Date Elevation Obtained:                                                               | 10/17/2018                                              |
| Apparent Magnitude:                                                                    | Normal Medium X Extreme Unknown                         |
| Was Highwater Mark obtained from actual water, drift, local resident, or other source? | Supervisor of Kiowa County ODOT.                        |
| Explanatory Remarks:                                                                   | 6" to 8" of rain occurred in the area of this location. |
|                                                                                        | Name (Signature)                                        |
|                                                                                        | Name (Printed) Lawton Crew                              |
|                                                                                        | Date 10/22/2018                                         |

Note: Show Vicinity Map on back of form