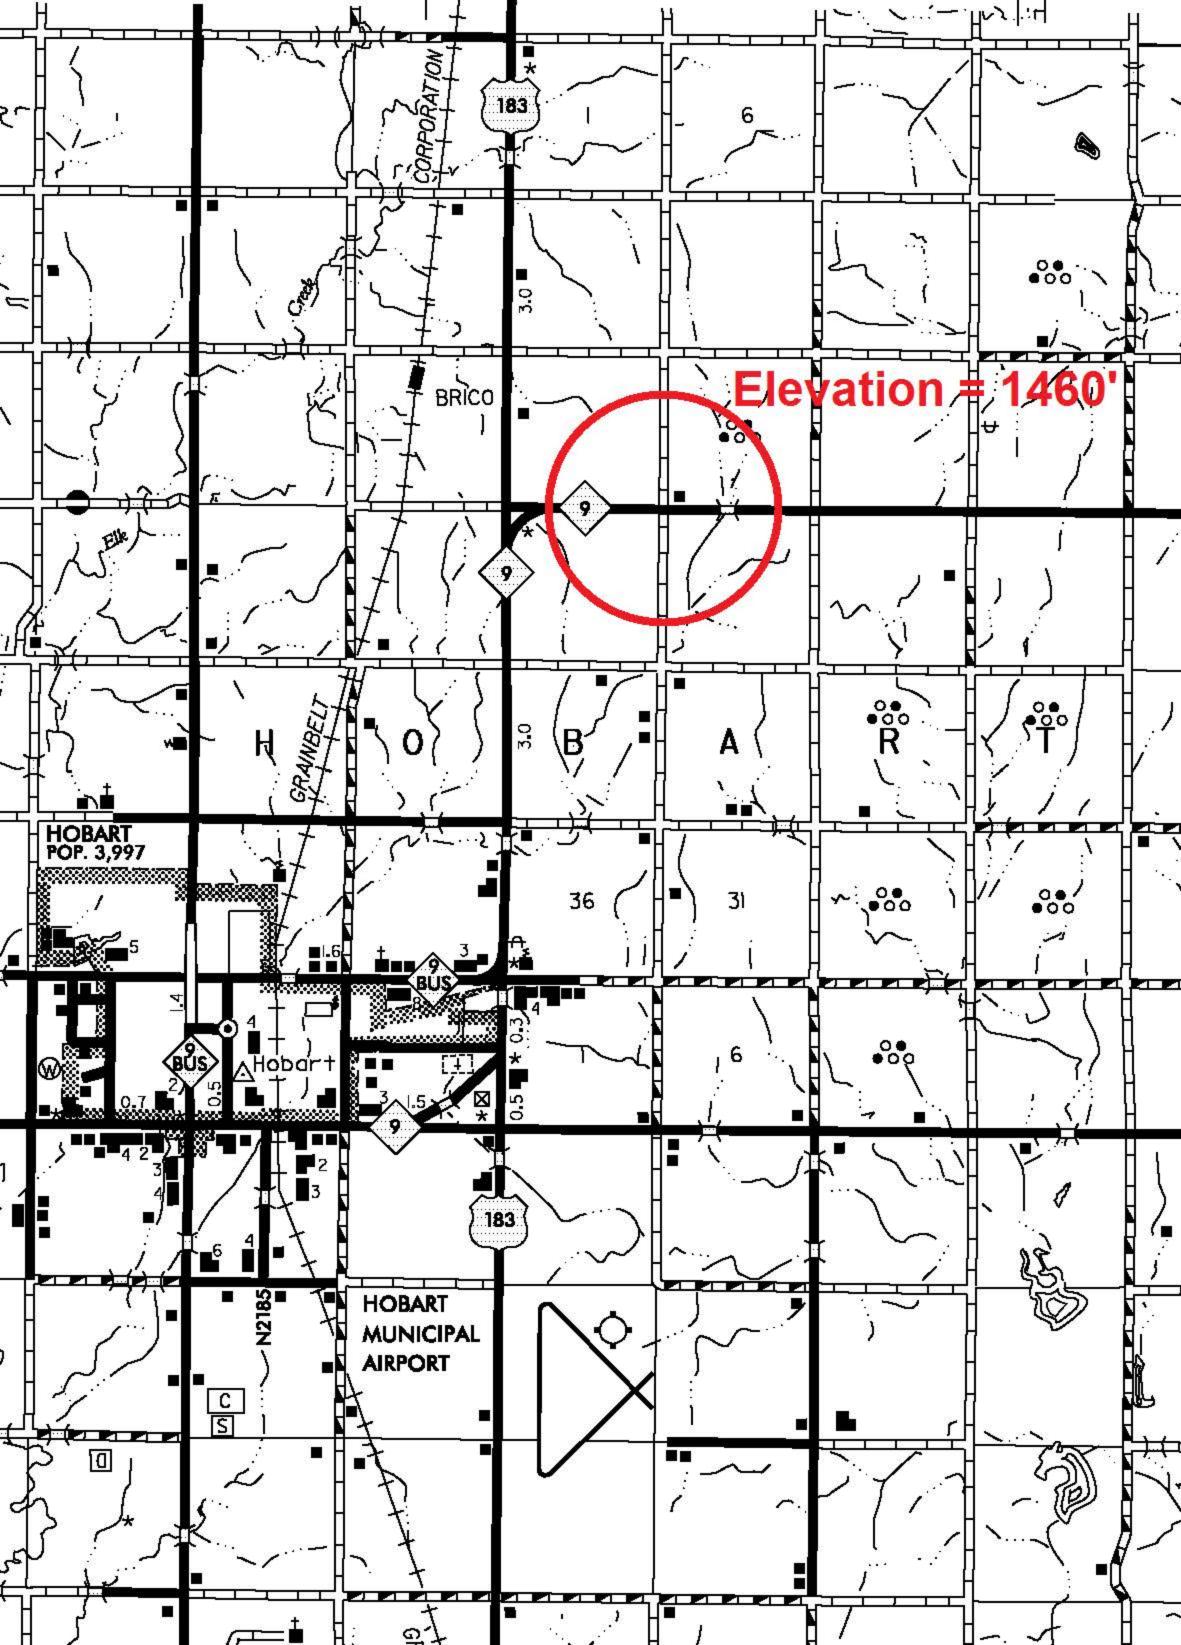

## **FLOOD INFORMATION FORM**

| Division #:                                                                                     | 1 2 3 4 5 X 6 7 8                                       |
|-------------------------------------------------------------------------------------------------|---------------------------------------------------------|
| County:                                                                                         | Kiowa                                                   |
| Date Highwater occurred:                                                                        | 10/8/2018                                               |
| Highway Number:                                                                                 | S.H. 9                                                  |
| Name of Stream:                                                                                 | N/A                                                     |
| Direction and distance from<br>nearest town, or highway<br>junction                             | 1.0 Miles East of Jct. S.H. 9 E & U.S. 183              |
| Section, Township, Range:                                                                       | Section 31 T 5 N , R 17 W                               |
| Description of Location:                                                                        | Pasture with grass lined bar ditches.                   |
| Latitude                                                                                        | 34^51'22.05" N                                          |
| Longitude                                                                                       | 99^02'16.43" W                                          |
| Highwater Elevation:                                                                            | 1460' or Approximately 6" Above Road.                   |
| Level Datum & Source:                                                                           | NAVD88 (Computer using GEOID12B)                        |
| Method used:                                                                                    | OPUS-RS Solution Utilizing RTK                          |
| Date Elevation Obtained:                                                                        | 10/17/2018                                              |
| Apparent Magnitude:                                                                             | Normal Medium X Extreme Unknown                         |
| Was Highwater Mark<br>obtained from actual water,<br>drift, local resident, or other<br>source? | Obtained from drift stuck within the fence line.        |
| Explanatory Remarks:                                                                            | 6" to 8" of rain occurred in the area of this location. |