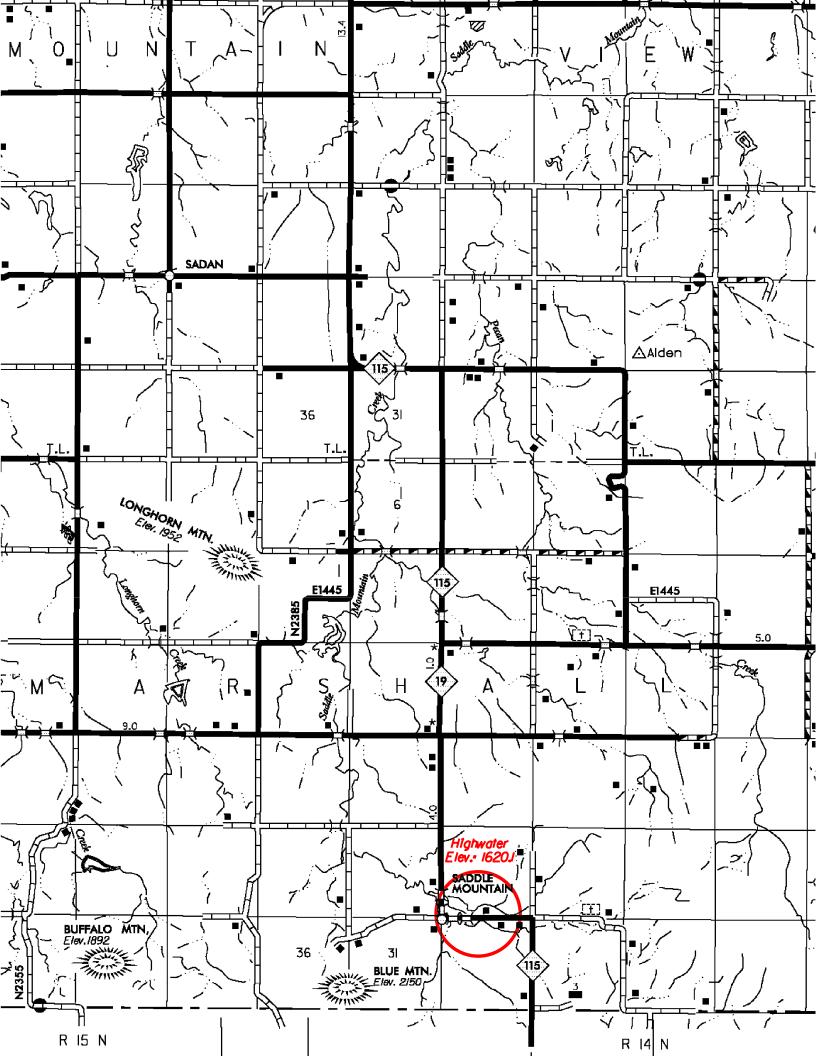

## **FLOOD INFORMATION FORM**

| Division #:                                                                            | 1 2 3 4 5 X 6 7 8                                              |
|----------------------------------------------------------------------------------------|----------------------------------------------------------------|
| County:                                                                                | Kiowa                                                          |
| Date Highwater occurred:                                                               | 8/25/2017                                                      |
| Highway Number:                                                                        | SH-115                                                         |
| Name of Stream:                                                                        | Saddle Mountain Creek                                          |
| Direction and distance from<br>nearest town, or highway<br>junction                    | Approx 1.8 Mi. N Comanche CL                                   |
| Section, Township, Range:                                                              | Section 29 T 5 N , R 14 W                                      |
| Description of Location:                                                               | Surrounding Timber with Grass Ditches                          |
| Latitude                                                                               | 34^52'11.72" N                                                 |
| Longitude                                                                              | 98^42'24.49" W                                                 |
| Highwater Elevation:                                                                   | 1620.1 Ft. or Approx. 0.3' Above the road.                     |
| Level Datum & Source:                                                                  | NAVD88 Taken from SWO 5124(1)                                  |
| Method used:                                                                           | Utilizing RTK                                                  |
| Date Elevation Obtained:                                                               | 8/29/2017                                                      |
| Apparent Magnitude:                                                                    | Normal Medium X Extreme Unknown                                |
| Was Highwater Mark obtained from actual water, drift, local resident, or other source? | Highwater was obtained from actual drift line.                 |
| Explanatory Remarks:                                                                   | 4" to 5" of rain occurred in the area of this location.        |
|                                                                                        | Name (Signature)  Steve Perring  Date  Steve Perring  9/7/2017 |
|                                                                                        | Date 9/1/2017                                                  |

Note: Show Vicinity Map on back of form