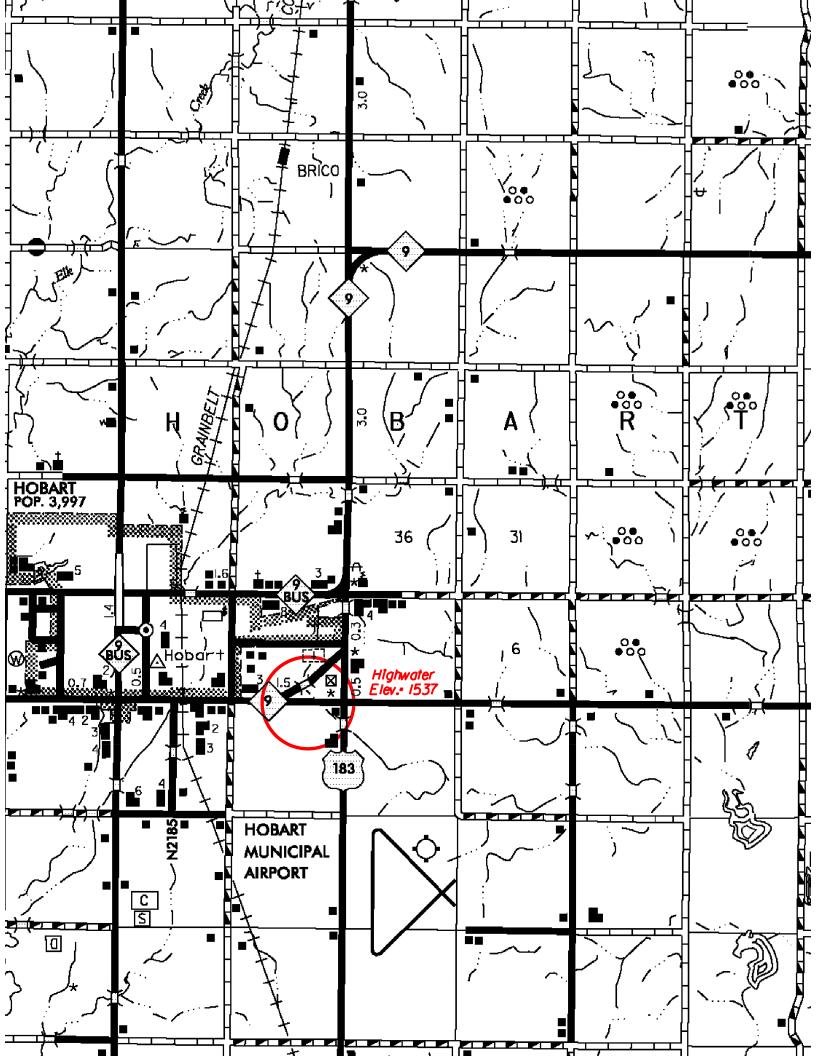

## **FLOOD INFORMATION FORM**

| Division #:                                                                                     | 1                                                       |
|-------------------------------------------------------------------------------------------------|---------------------------------------------------------|
| County:                                                                                         | Kiowa                                                   |
| Date Highwater occurred:                                                                        | 8/25/2017                                               |
| Highway Number:                                                                                 | SH 9                                                    |
| Name of Stream:                                                                                 | N/A                                                     |
| Direction and distance from<br>nearest town, or highway<br>junction                             | Approximately 500 Ft. W of Jct US183 &SH9 W             |
| Section, Township, Range:                                                                       | Section 2 T 6 N , R 18 W                                |
| Description of Location:                                                                        | Cutivation with Pasture & Grass lined bar ditches.      |
| Latitude                                                                                        | 35^00'56.01" N                                          |
| Longitude                                                                                       | 99^03'44.67" W                                          |
| Highwater Elevation:                                                                            | 1537 Ft. or Approx. 0.5' Above the road.                |
| Level Datum & Source:                                                                           | NAVD88 (Computer using GEOID12B)                        |
| Method used:                                                                                    | OPUS-RS Solution Utilizing RTK                          |
| Date Elevation Obtained:                                                                        | 8/29/2017                                               |
| Apparent Magnitude:                                                                             | Normal Medium X Extreme Unknown                         |
| Was Highwater Mark<br>obtained from actual water,<br>drift, local resident, or other<br>source? | Highwater was obtained from actual drift line.          |
| Explanatory Remarks:                                                                            | 4" to 5" of rain occurred in the area of this location. |
|                                                                                                 | Name (Signature) Steve Pering                           |
|                                                                                                 | Name (Printed) Steve Perring                            |
|                                                                                                 | Date 9/7/2017                                           |

Note: Show Vicinity Map on back of form