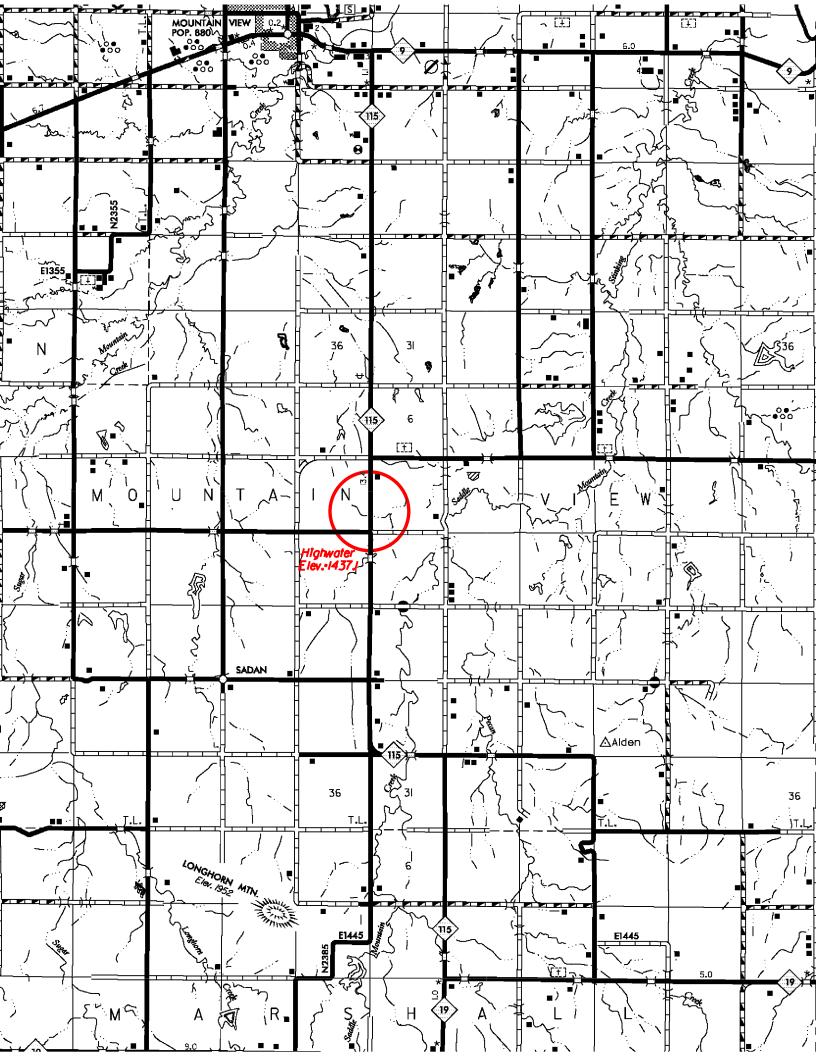

## **FLOOD INFORMATION FORM**

| Division #:                                                                            | 1 2 3 4 5 X 6 7 8                                       |
|----------------------------------------------------------------------------------------|---------------------------------------------------------|
| County:                                                                                | Kiowa                                                   |
| Date Highwater occurred:                                                               | 8/25/2017                                               |
| Highway Number:                                                                        | SH-115                                                  |
| Name of Stream:                                                                        | N/A                                                     |
| Direction and distance from<br>nearest town, or highway<br>junction                    | Approx. 6.25 Mi. S of Jct. SH9 &SH115                   |
| Section, Township, Range:                                                              | Section 7 T 6 N , R 14 W                                |
| Description of Location:                                                               | Surrounding Cultivation and grass bar ditches           |
| Latitude                                                                               | 35^00'14.04" N                                          |
| Longitude                                                                              | 98^43'34.57" W                                          |
| Highwater Elevation:                                                                   | 1437.1 Ft. or Approx. 1' Above the road.                |
| Level Datum & Source:                                                                  | NAVD88 Taken from SWO 5124(1)                           |
| Method used:                                                                           | Utilizing RTK                                           |
| Date Elevation Obtained:                                                               | 8/29/2017                                               |
| Apparent Magnitude:                                                                    | Normal Medium X Extreme Unknown                         |
| Was Highwater Mark obtained from actual water, drift, local resident, or other source? | Highwater was obtained from actual drift line.          |
| Explanatory Remarks:                                                                   | 4" to 5" of rain occurred in the area of this location. |
|                                                                                        | Name (Signature)  Steve Perring  Date  9/7/2017         |

Note: Show Vicinity Map on back of form