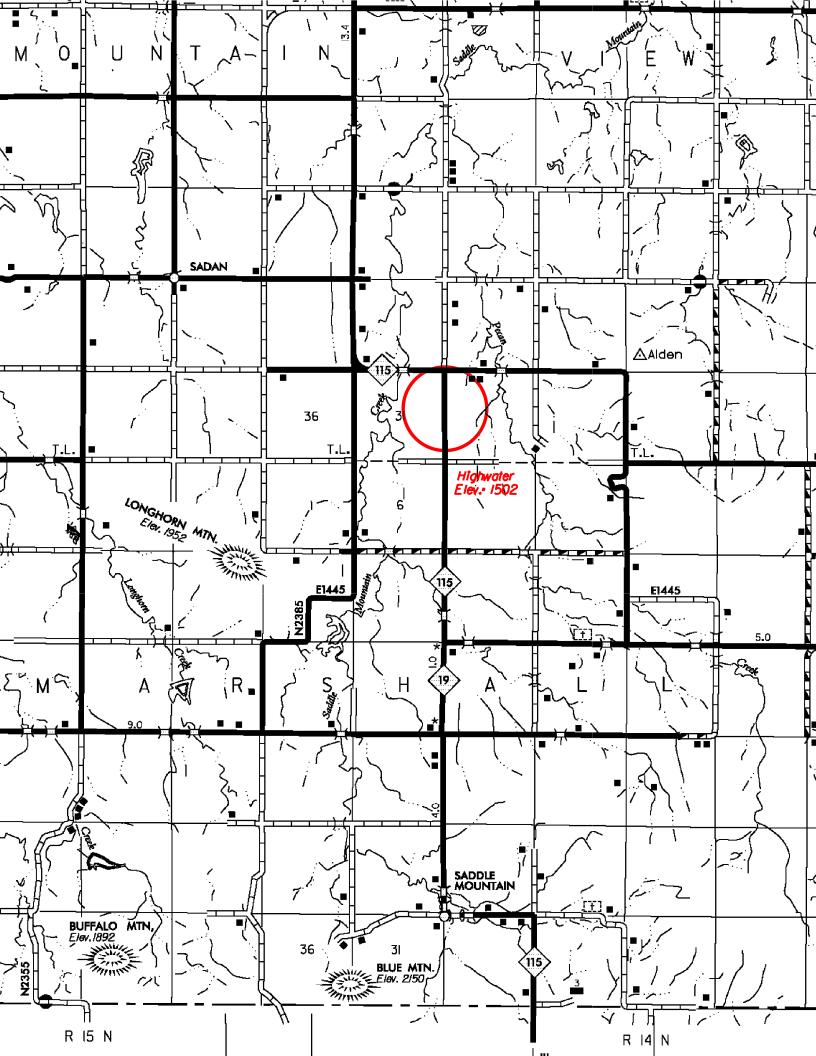

## **FLOOD INFORMATION FORM**

| Division #:                                                                                     | 1 2 3 4 5 X 6 7 8                                       |
|-------------------------------------------------------------------------------------------------|---------------------------------------------------------|
| County:                                                                                         | Kiowa                                                   |
| Date Highwater occurred:                                                                        | 8/25/2017                                               |
| Highway Number:                                                                                 | SH-115                                                  |
| Name of Stream:                                                                                 | N/A                                                     |
| Direction and distance from<br>nearest town, or highway<br>junction                             | Approx. 2.7 Mi. N of Jct. SH19 E &SH115                 |
| Section, Township, Range:                                                                       | Section 32 T 6 N , R 14 W                               |
| Description of Location:                                                                        | Surrounding Cultivation and grass bar ditches           |
| Latitude                                                                                        | 34^57'10.06" N                                          |
| Longitude                                                                                       | 98^42'30.36" W                                          |
| Highwater Elevation:                                                                            | 1502 Ft. or Approx. 0.5' Above the road.                |
| Level Datum & Source:                                                                           | NAVD88 Taken from SWO 5124(1)                           |
| Method used:                                                                                    | Utilizing RTK                                           |
| Date Elevation Obtained:                                                                        | 8/29/2017                                               |
| Apparent Magnitude:                                                                             | Normal Medium X Extreme Unknown                         |
| Was Highwater Mark<br>obtained from actual water,<br>drift, local resident, or other<br>source? | Highwater was obtained from actual drift line.          |
| Explanatory Remarks:                                                                            | 4" to 5" of rain occurred in the area of this location. |