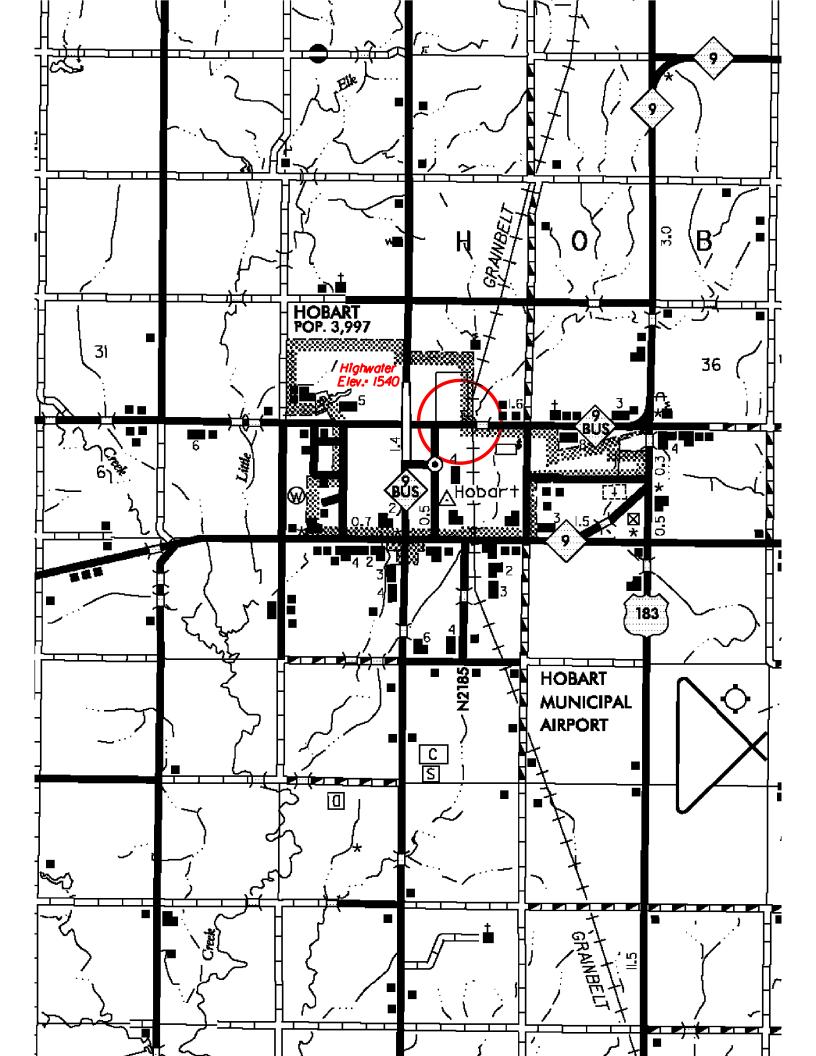

## **FLOOD INFORMATION FORM**

| Division #:                                                                            | 1 2 3 4 5 X 6 7 8                                       |
|----------------------------------------------------------------------------------------|---------------------------------------------------------|
| County:                                                                                | Kiowa                                                   |
| Date Highwater occurred:                                                               | 8/25/2017                                               |
| Highway Number:                                                                        | US 183                                                  |
| Name of Stream:                                                                        | N/A                                                     |
| Direction and distance from<br>nearest town, or highway<br>junction                    | 1.3 Mi. W of Jct. US183 & SH9 W                         |
| Section, Township, Range:                                                              | Section 34 T 7 N , R 18 W                               |
| Description of Location:                                                               | Timber with Cultivation and grass lined bar ditches.    |
| Latitude                                                                               | 35^01'45.77" N                                          |
| Longitude                                                                              | 99^05'05.59" W                                          |
| Highwater Elevation:                                                                   | 1540 Ft. or Approx. 1' Above the road.                  |
| Level Datum & Source:                                                                  | NAVD88 (Computer using GEOID12B)                        |
| Method used:                                                                           | OPUS-RS Solution Utilizing RTK                          |
| Date Elevation Obtained:                                                               | 8/29/2017                                               |
| Apparent Magnitude:                                                                    | Normal Medium X Extreme Unknown                         |
| Was Highwater Mark obtained from actual water, drift, local resident, or other source? | Highwater was obtained from actual drift line.          |
| Explanatory Remarks:                                                                   | 4" to 5" of rain occurred in the area of this location. |
|                                                                                        | Name (Signature)  Name (Printed)  Steve Perring         |
|                                                                                        | Date 9/7/2017                                           |

Note: Show Vicinity Map on back of form