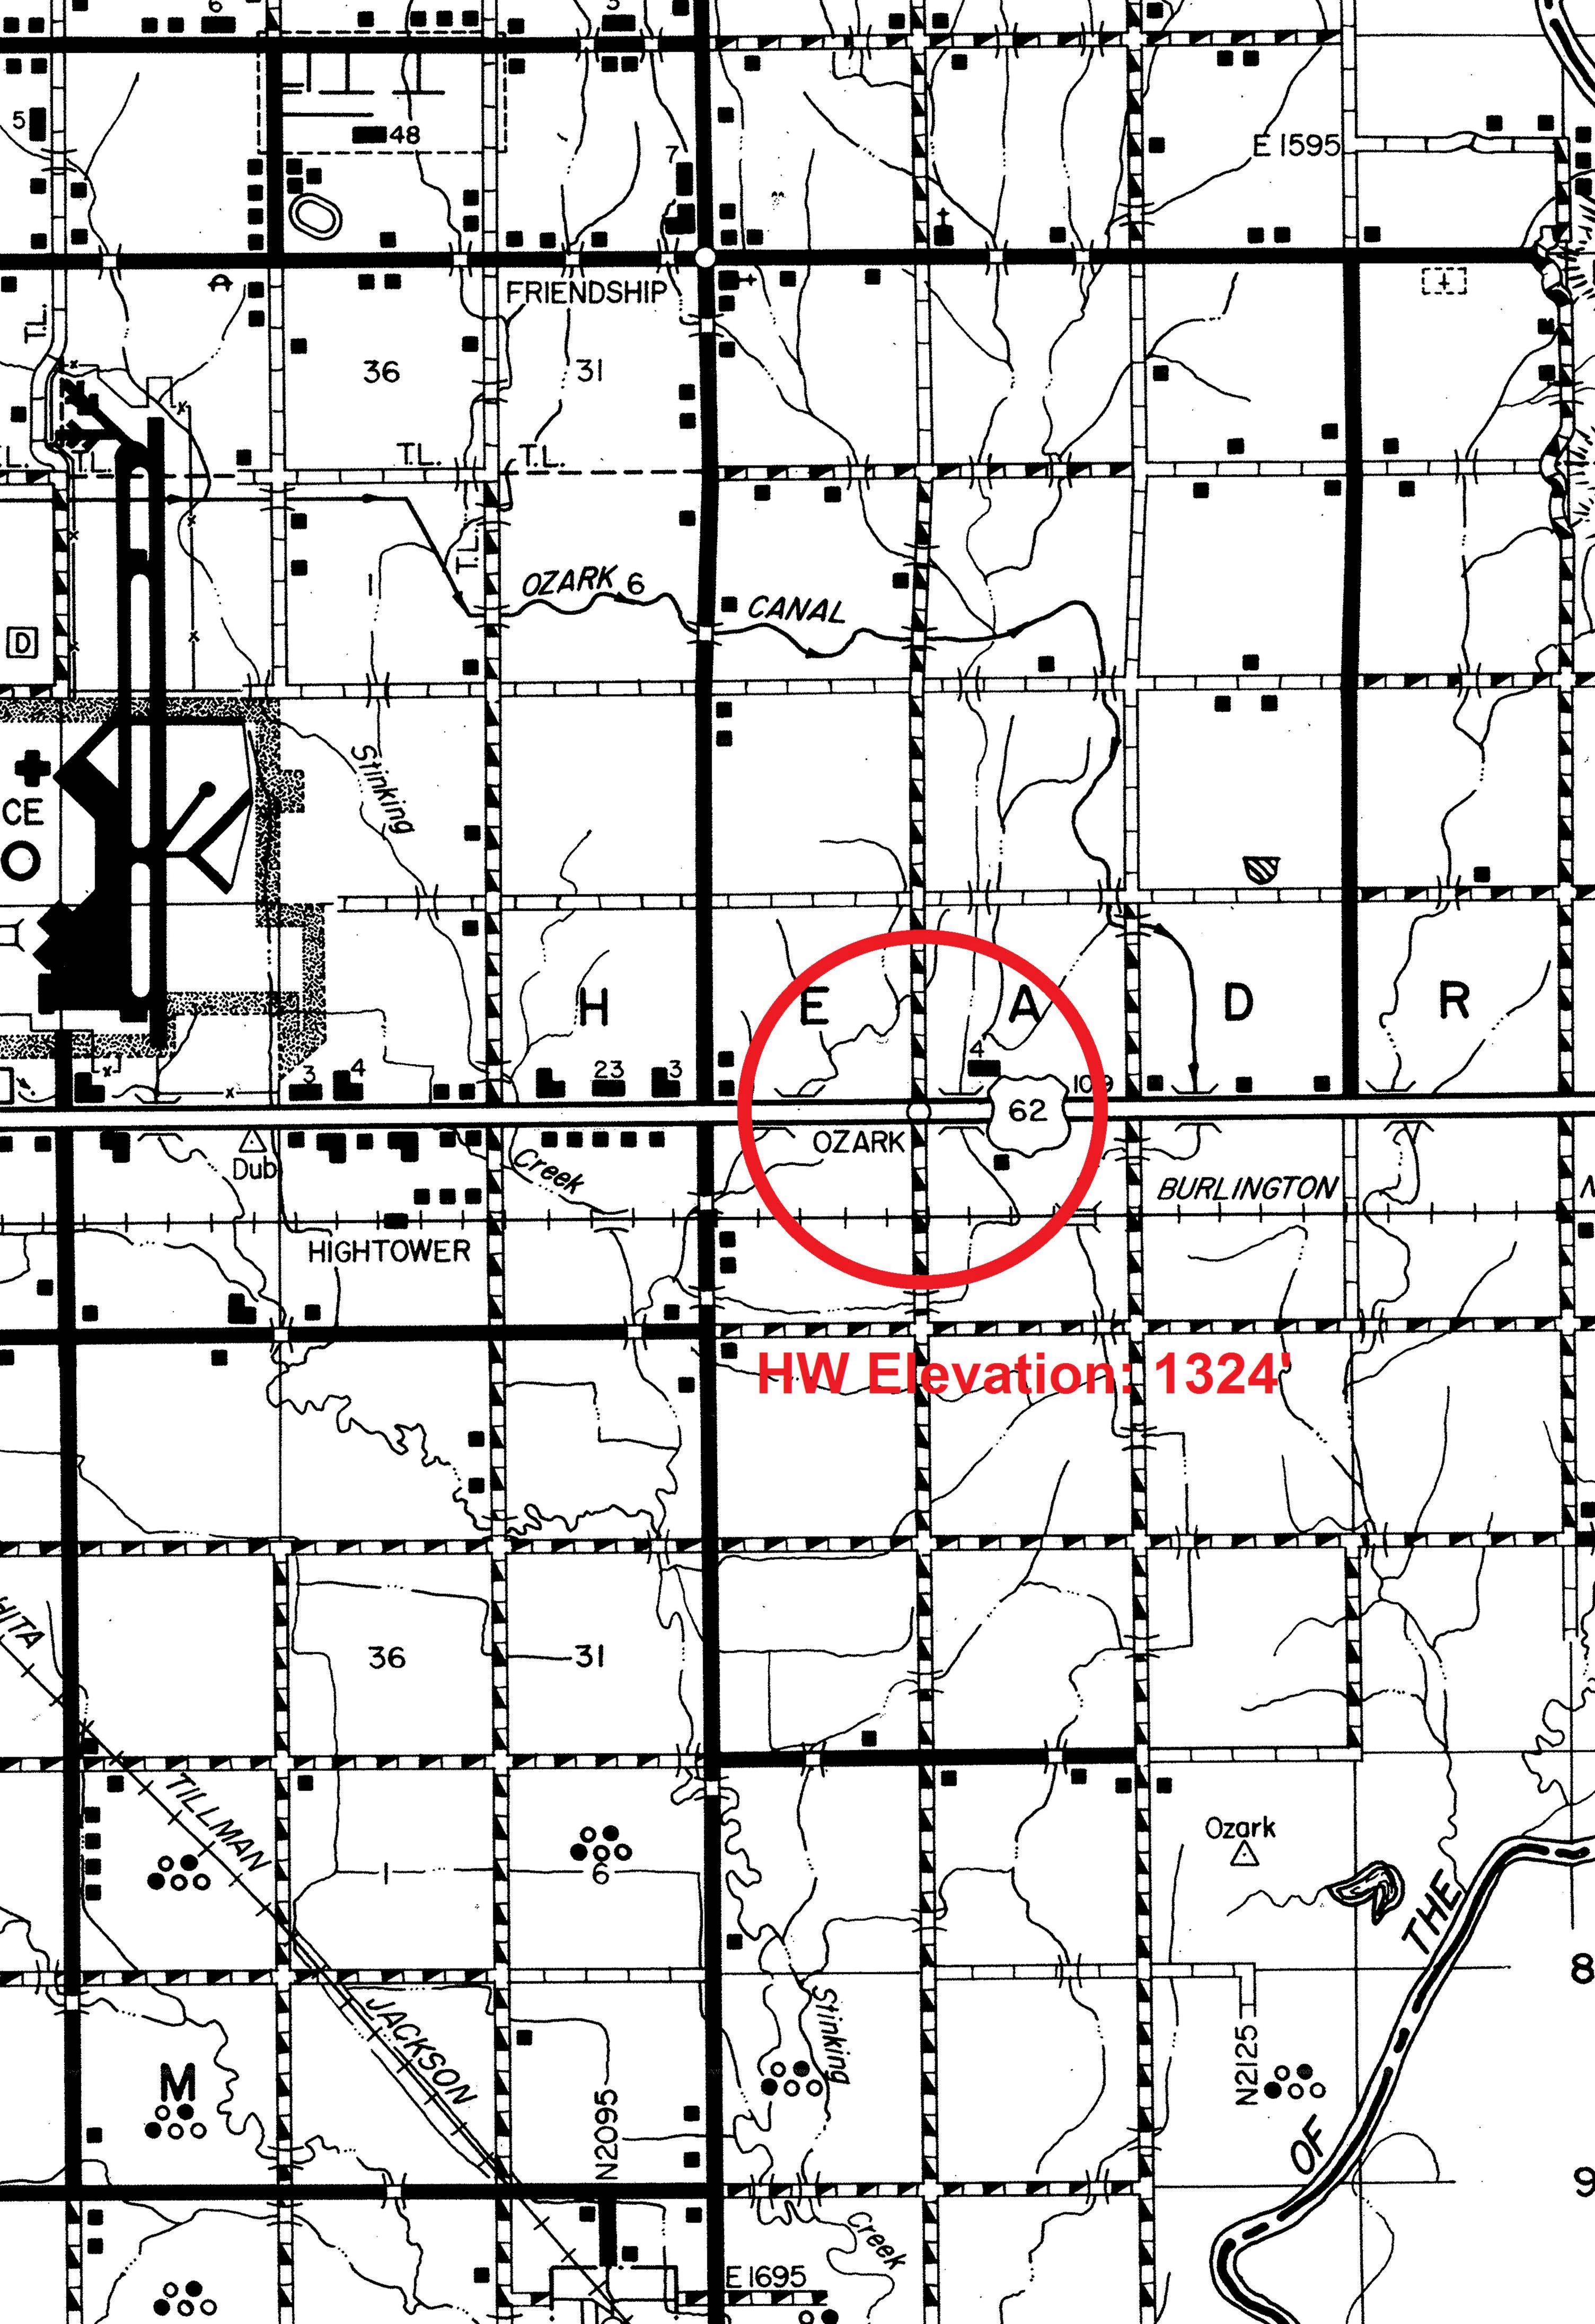

## FLOOD INFORMATION FORM

| Division #:                                                                            | 1 2 3 4 5 X 6 7 8                                                              |
|----------------------------------------------------------------------------------------|--------------------------------------------------------------------------------|
| County:                                                                                | Jackson                                                                        |
| Date Highwater occurred:                                                               | 10/8/2018                                                                      |
| Highway Number:                                                                        | US 62                                                                          |
| Name of Stream:                                                                        | N/A                                                                            |
| Direction and distance from<br>nearest town, or highway<br>junction                    | 7 Miles East of Jct. US 62 & U.S. 283                                          |
| Section, Township, Range:                                                              | Section 16 T 2 N , R 19 W                                                      |
| Description of Location:                                                               | Intersection of S.H. 6 & CR S211 with Cultivation and grass lined bar ditches. |
| Latitude                                                                               | 34^38'16.78" N                                                                 |
| Longitude                                                                              | 99^12'44.50" W                                                                 |
| Highwater Elevation:                                                                   | 1324 Ft. or Approximately 1 ft. above road.                                    |
| Level Datum & Source:                                                                  | NAVD88 (Computer using GEOID12B)                                               |
| Method used:                                                                           | OPUS-RS Solution Utilizing RTK                                                 |
| Date Elevation Obtained:                                                               | 10/22/2018                                                                     |
| Apparent Magnitude:                                                                    | Normal Medium X Extreme Unknown                                                |
| Was Highwater Mark obtained from actual water, drift, local resident, or other source? | Highwater was obtained from actual drift line.                                 |
| Explanatory Remarks:                                                                   | None.                                                                          |
|                                                                                        |                                                                                |
|                                                                                        | Name (Signature)                                                               |
|                                                                                        | Name (Printed) Lawton Crew                                                     |
|                                                                                        | Date10/22/2018                                                                 |