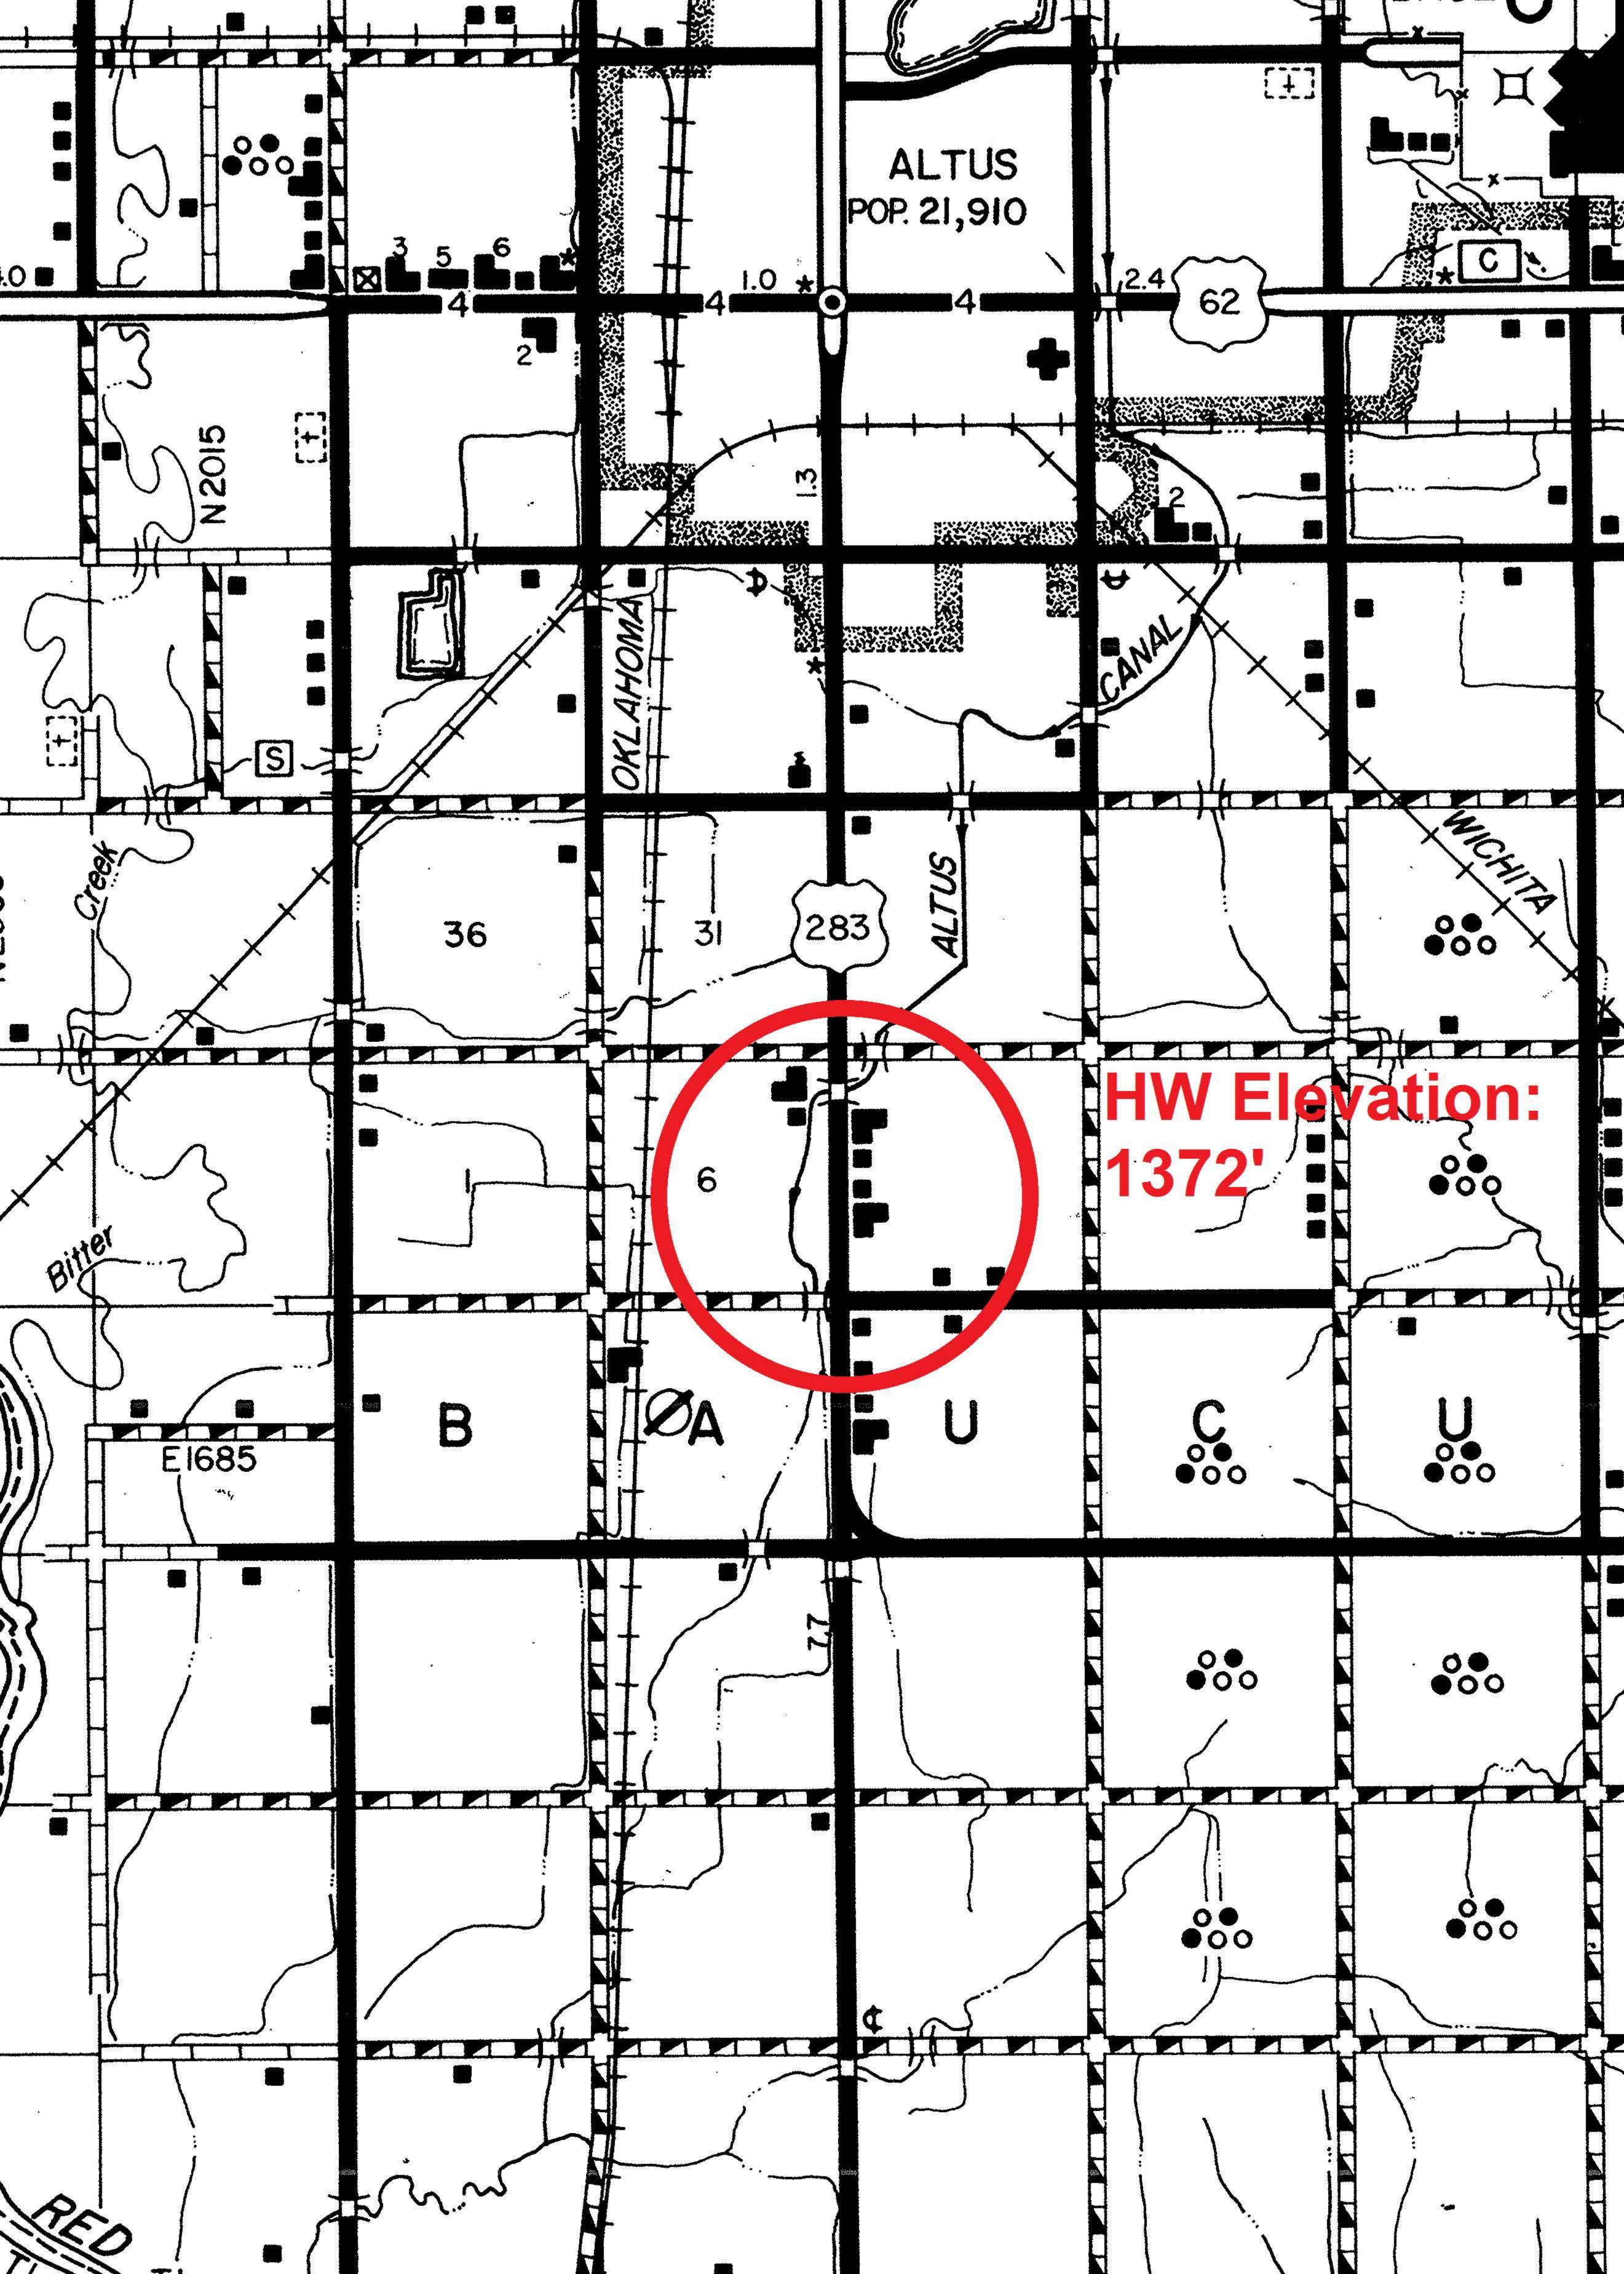

## FLOOD INFORMATION FORM

| Division #:                                                                            | 1 2 3 4 5 X 6 7 8                                                                |
|----------------------------------------------------------------------------------------|----------------------------------------------------------------------------------|
| County:                                                                                | Jackson                                                                          |
| Date Highwater occurred:                                                               | 10/8/2018                                                                        |
| Highway Number:                                                                        | U.S. 62                                                                          |
| Name of Stream:                                                                        | N/A                                                                              |
| Direction and distance from<br>nearest town, or highway<br>junction                    | 3.2 Miles South of Jct. U.S. 62 & U.S. 283                                       |
| Section, Township, Range:                                                              | Section 5 T 1 N , R 20 W                                                         |
| Description of Location:                                                               | Infront of OSU Agriculture building with cultivation and grass lined bar ditches |
| Latitude                                                                               | 34^35'25.25" N                                                                   |
| Longitude                                                                              | 99^20'01.86" W                                                                   |
| Highwater Elevation:                                                                   | 1372 Ft. or Approximately 3". above road.                                        |
| Level Datum & Source:                                                                  | NAVD88 (Computer using GEOID12B)                                                 |
| Method used:                                                                           | OPUS-RS Solution Utilizing RTK                                                   |
| Date Elevation Obtained:                                                               | 10/22/2018                                                                       |
| Apparent Magnitude:                                                                    | Normal Medium X Extreme Unknown                                                  |
| Was Highwater Mark obtained from actual water, drift, local resident, or other source? | Highwater was obtained from Evidence in Northbound Lane.                         |
| Explanatory Remarks:                                                                   | None.                                                                            |
|                                                                                        | Name (Signature)  Name (Printed)  Lawton Crew  Date  10/22/2018                  |
|                                                                                        | 10/22/2016                                                                       |