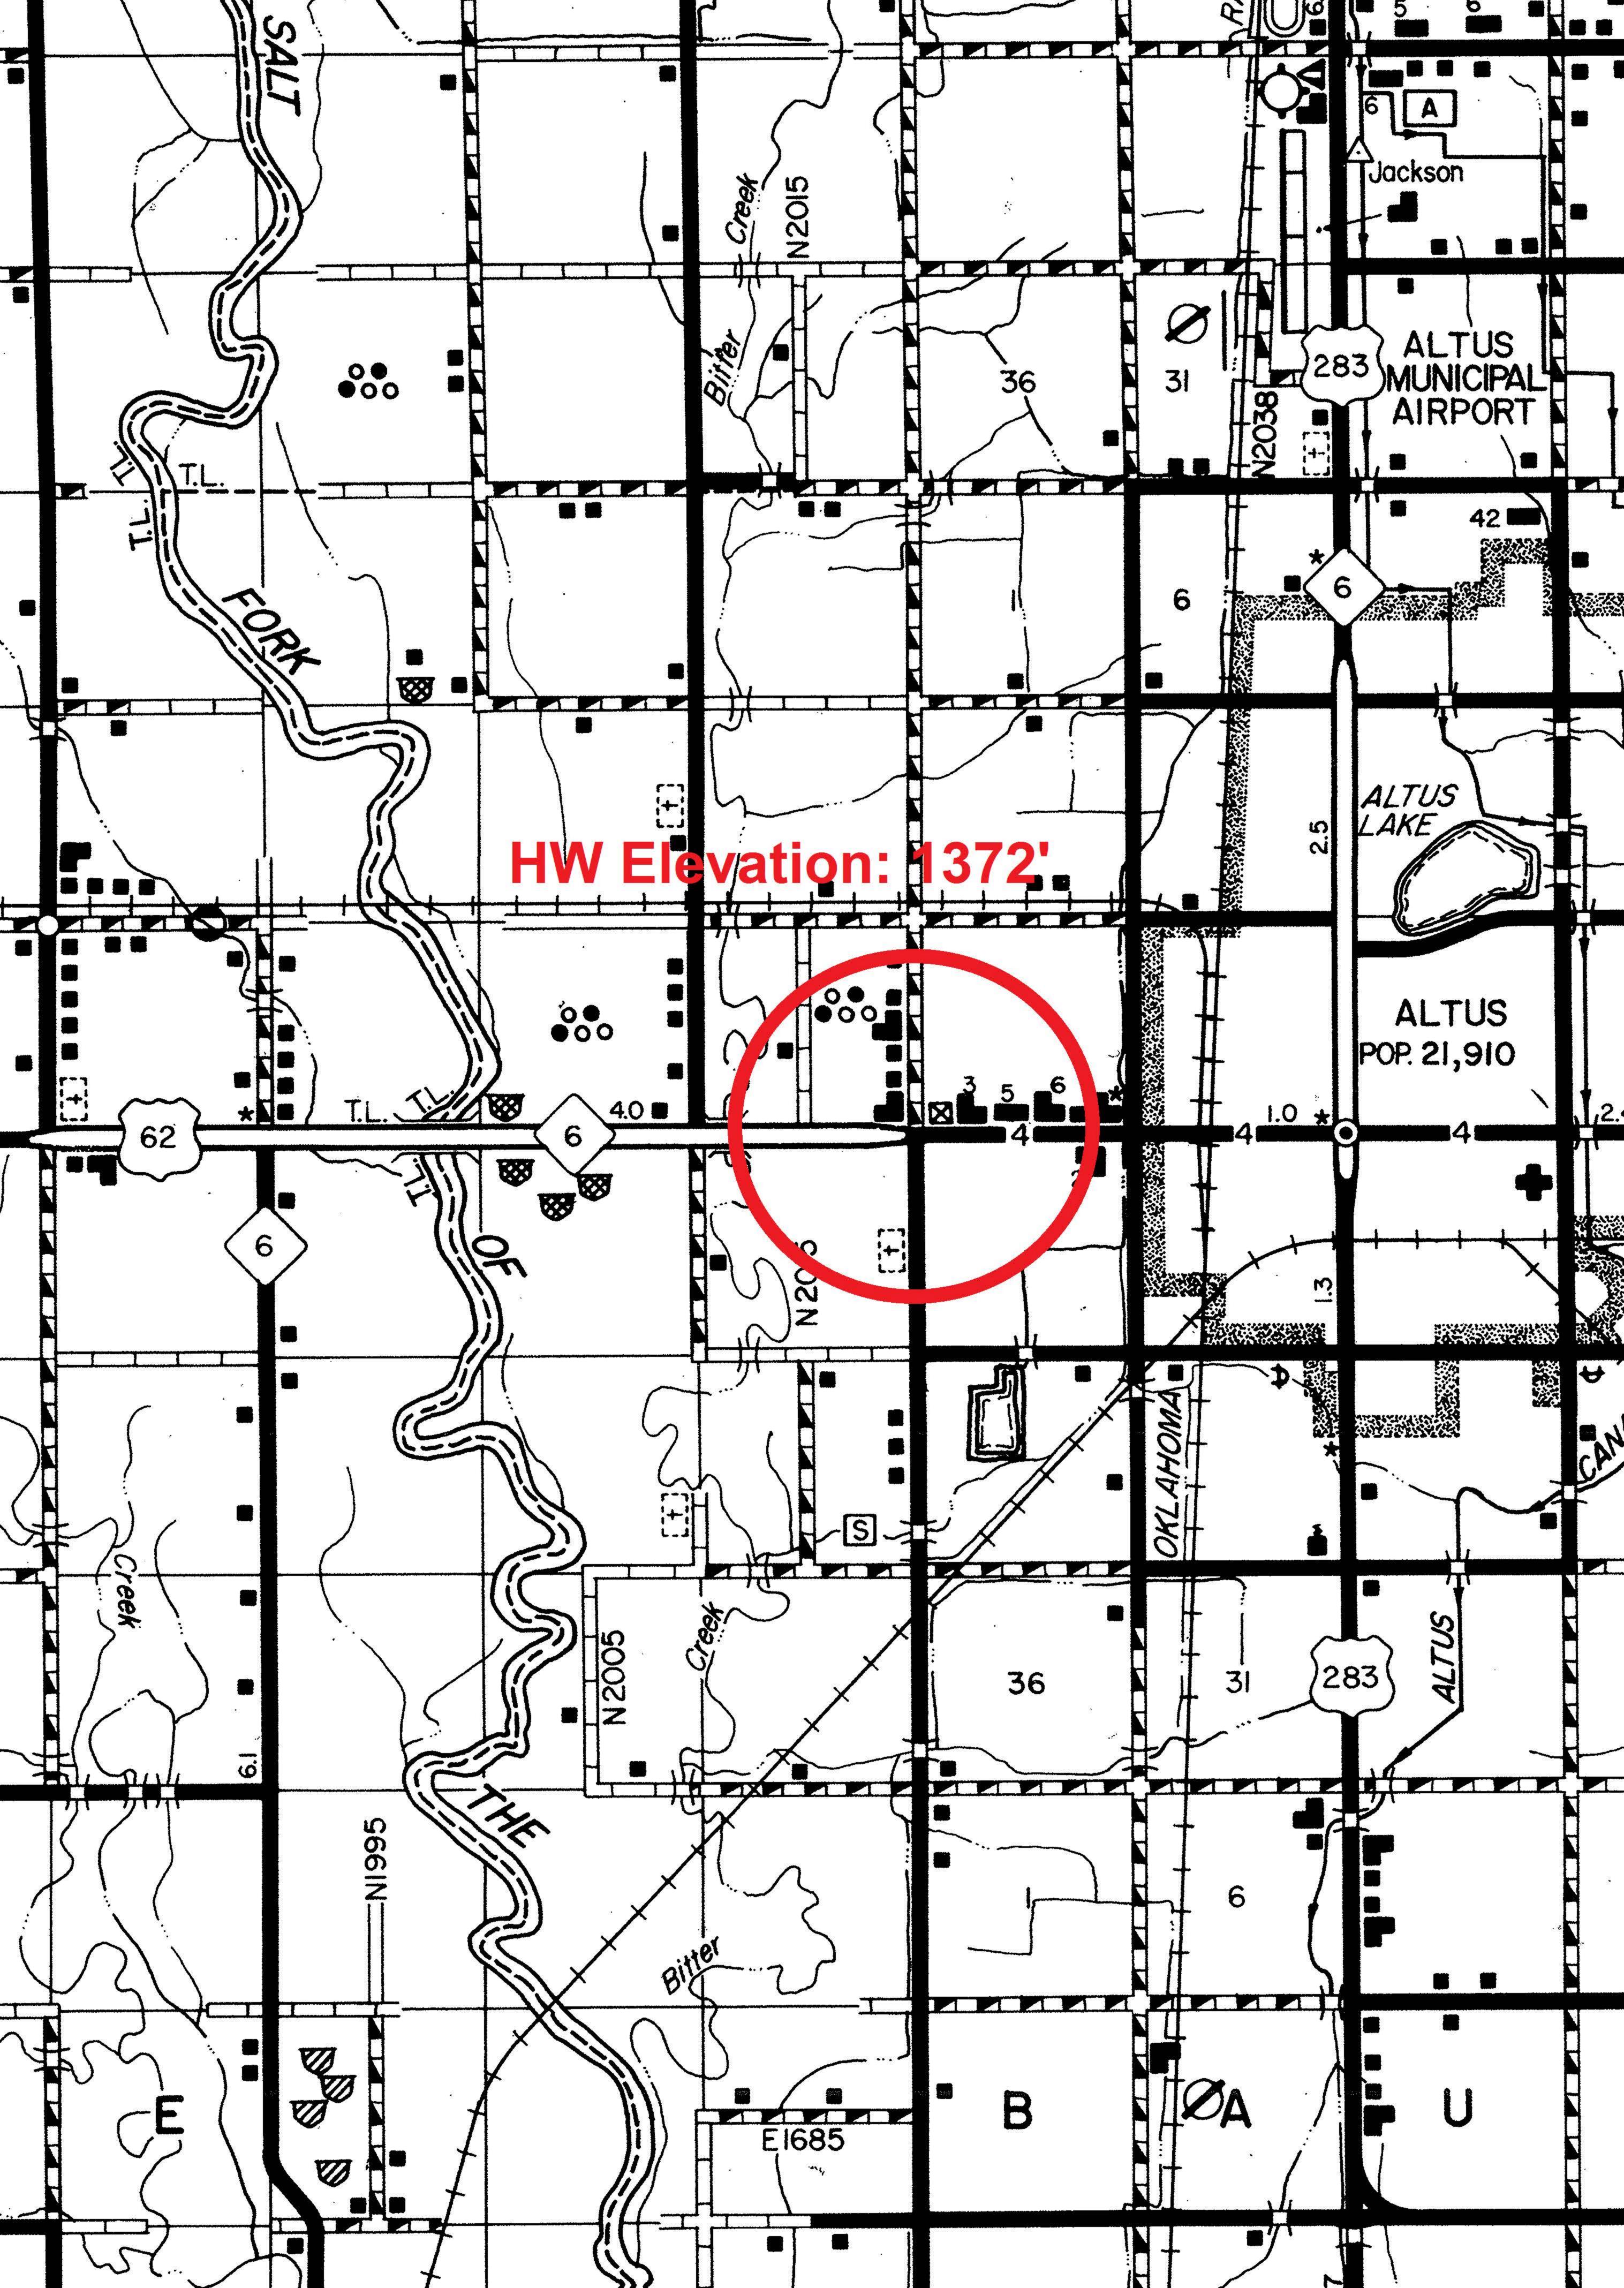

## FLOOD INFORMATION FORM

| Division #:                                                                            | 1 2 3 4 5 X 6 7 8                                                              |
|----------------------------------------------------------------------------------------|--------------------------------------------------------------------------------|
| County:                                                                                | Jackson                                                                        |
| Date Highwater occurred:                                                               | 10/8/2018                                                                      |
| Highway Number:                                                                        | U.S. 283                                                                       |
| Name of Stream:                                                                        | N/A                                                                            |
| Direction and distance from<br>nearest town, or highway<br>junction                    | 1.8 Miles West of Jct. of US 62 & U.S. 283                                     |
| Section, Township, Range:                                                              | Section 13 T 2 N , R 21 W                                                      |
| Description of Location:                                                               | Intersection of S.H 6 & N2020 Rd, With Cultivation and Grass lined bar ditches |
| Latitude                                                                               | 34^38'15.77" N                                                                 |
| Longitude                                                                              | 99^22'08.31" W                                                                 |
| Highwater Elevation:                                                                   | 1372 Ft. or Approximately 1 ft. above road.                                    |
| Level Datum & Source:                                                                  | NAVD88 (Computer using GEOID12B)                                               |
| Method used:                                                                           | OPUS-RS Solution Utilizing RTK                                                 |
| Date Elevation Obtained:                                                               | 10/22/2018                                                                     |
| Apparent Magnitude:                                                                    | Normal Medium X Extreme Unknown                                                |
| Was Highwater Mark obtained from actual water, drift, local resident, or other source? | Highwater was obtained from actual drift line.                                 |
| Explanatory Remarks:                                                                   | This area received 6" to 9" of rain.                                           |
|                                                                                        | Name (Signature)  Name (Printed)  Steve Perring                                |
|                                                                                        | Date 10/22/2018                                                                |