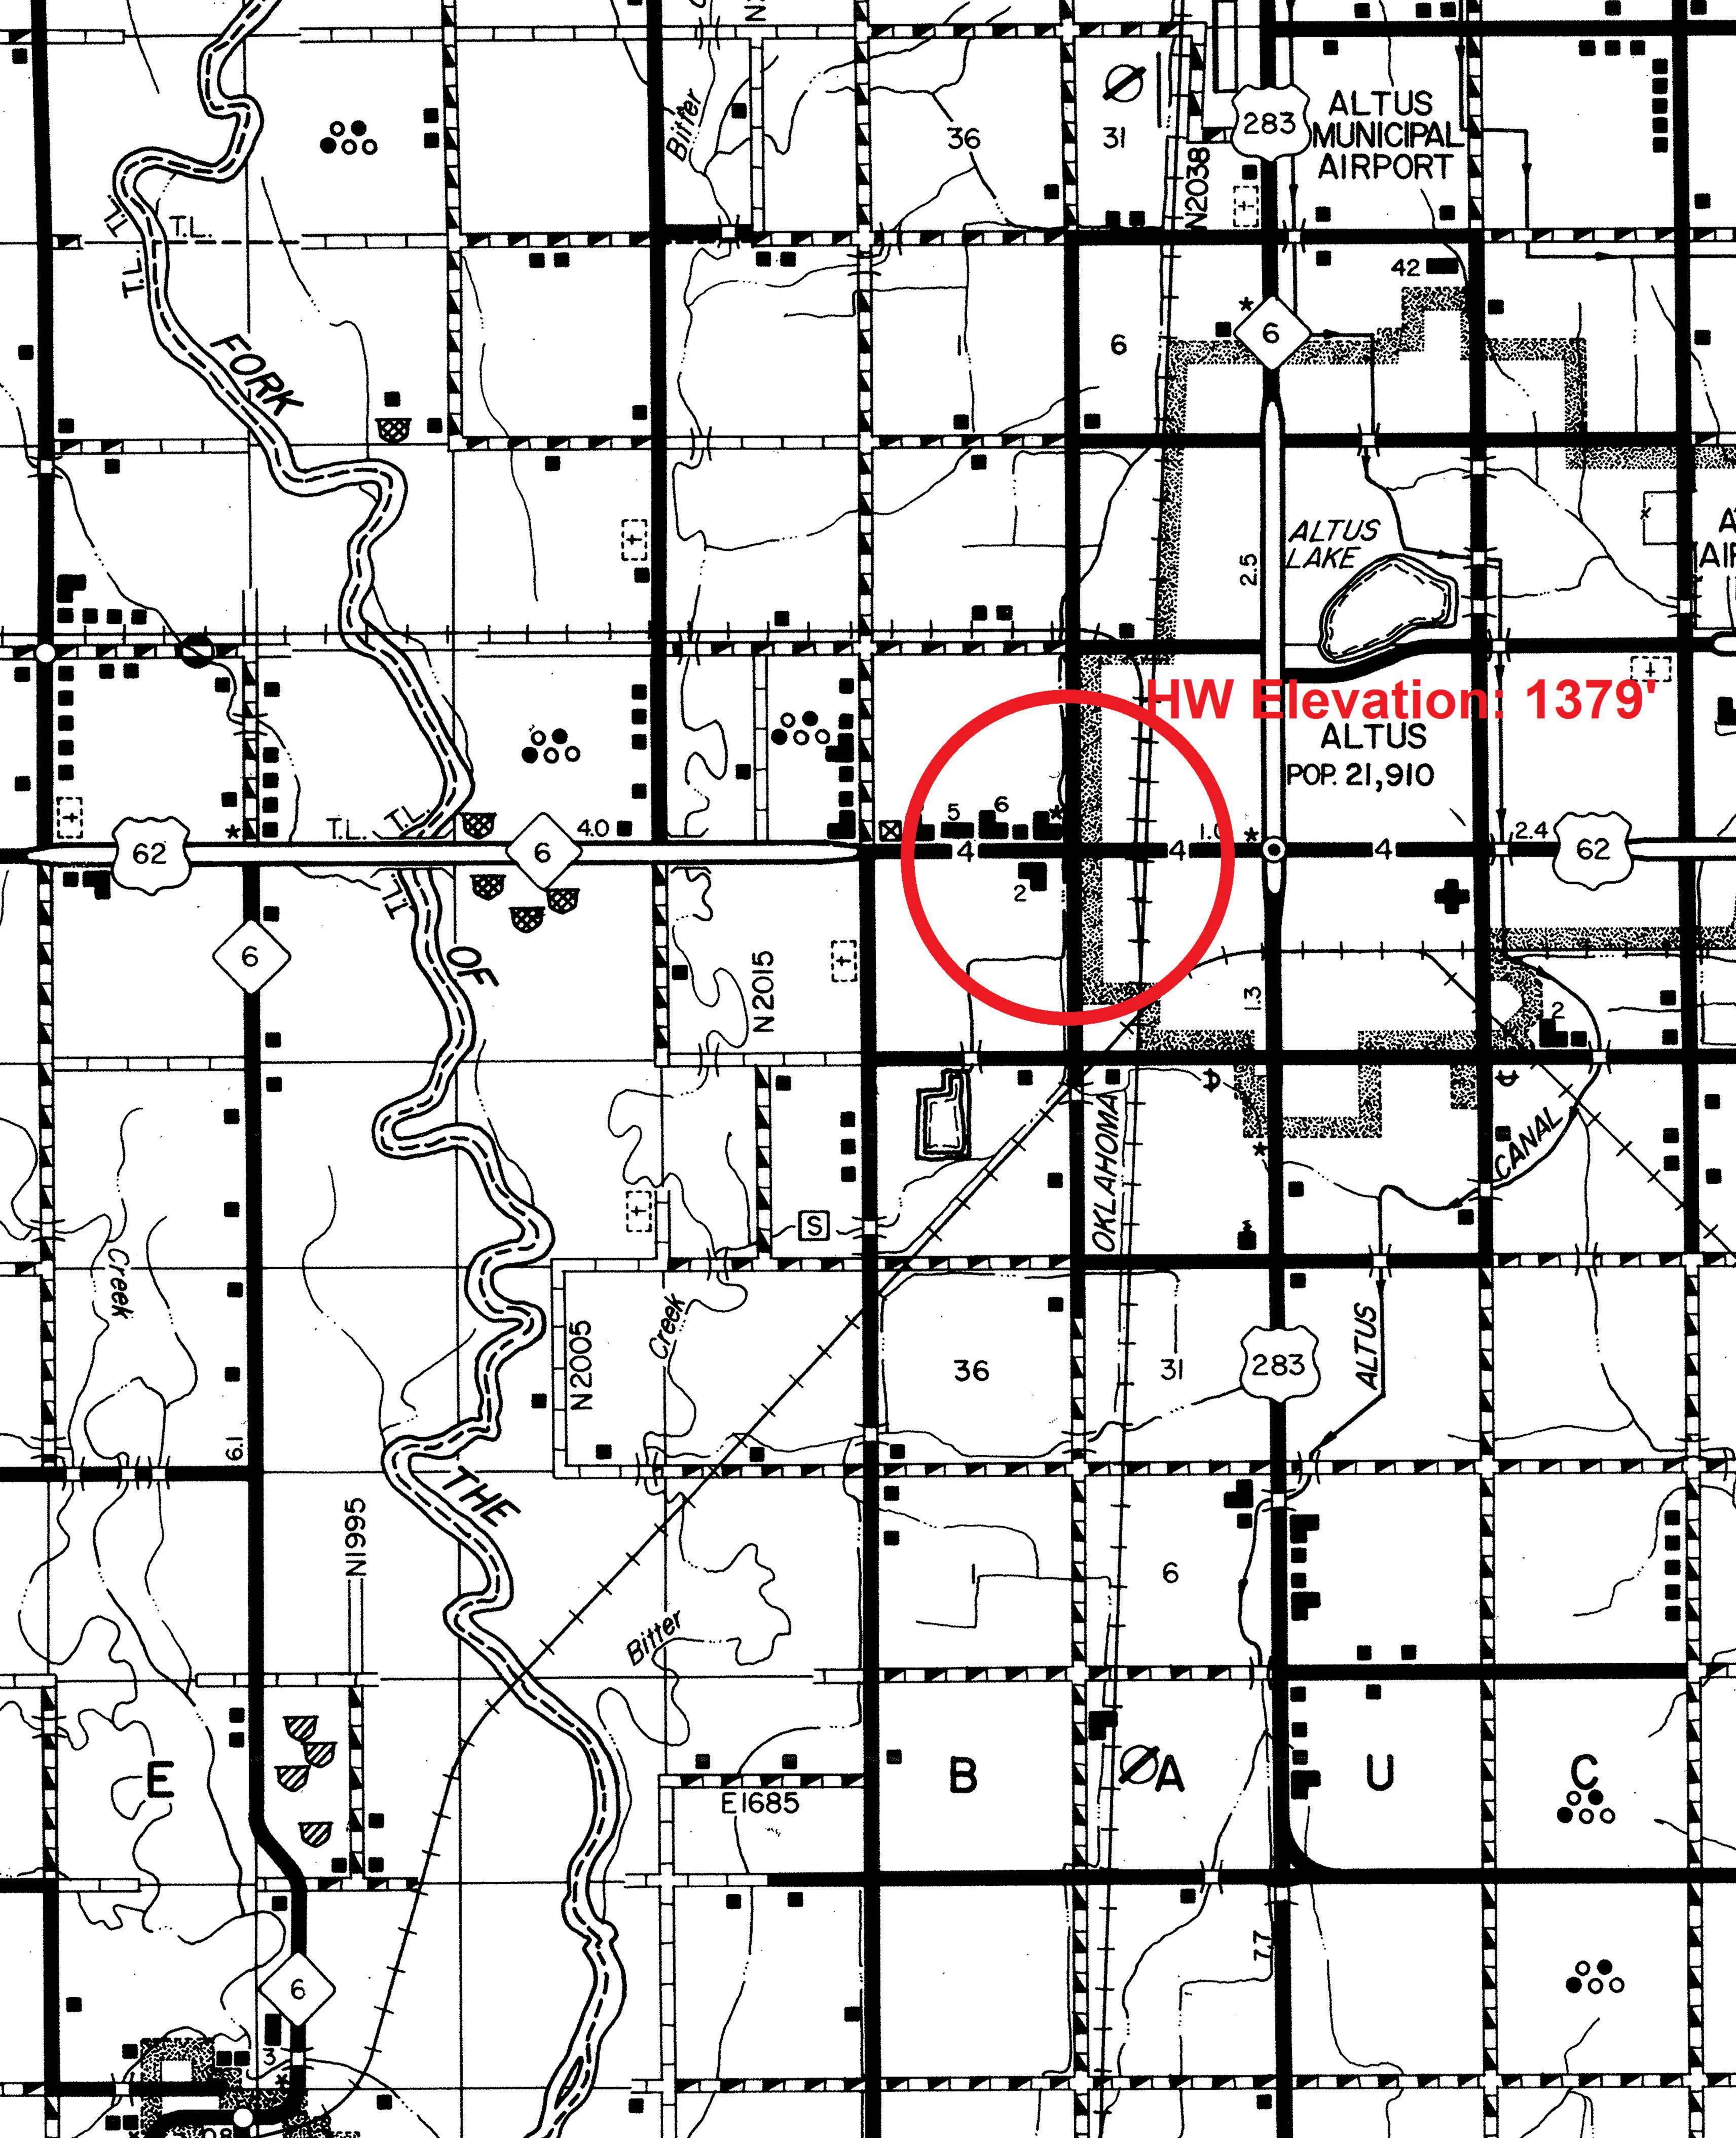

## **FLOOD INFORMATION FORM**

| Division #:                                                                            | 1 2 3 4 5 X 6 7 8                                                                             |
|----------------------------------------------------------------------------------------|-----------------------------------------------------------------------------------------------|
| County:                                                                                | Jackson                                                                                       |
| Date Highwater occurred:                                                               | 10/8/2018                                                                                     |
| Highway Number:                                                                        | S.H. 6                                                                                        |
| Name of Stream:                                                                        | N/A                                                                                           |
| Direction and distance from<br>nearest town, or highway<br>junction                    | 1 Mile. West of Jct. US 62 & U.S. 283                                                         |
| Section, Township, Range:                                                              | Section 18 T 2 N , R 20 W                                                                     |
| Description of Location:                                                               | Intersection of S.H 6 & S Carver Rd, With Surrounding Local Business.                         |
| Latitude                                                                               | 34^38'15.92" N                                                                                |
| Longitude                                                                              | 99^21'05.07" W                                                                                |
| Highwater Elevation:                                                                   | 1379 Ft. Water Reached Center of West Bound lane.                                             |
| Level Datum & Source:                                                                  | NAVD88 (Computer using GEOID12B)                                                              |
| Method used:                                                                           | OPUS-RS Solution Utilizing RTK                                                                |
| Date Elevation Obtained:                                                               | 10/22/2018                                                                                    |
| Apparent Magnitude:                                                                    | Normal Medium X Extreme Unknown                                                               |
| Was Highwater Mark obtained from actual water, drift, local resident, or other source? | Highwater was obtained from actual drift line. & Confirmed by Owner of Kirby's Mechanic Shop. |
| Explanatory Remarks:                                                                   | None                                                                                          |
|                                                                                        | Name (Signature)  Name (Printed)  Lawton Crew                                                 |
|                                                                                        | Date10/22/2018                                                                                |