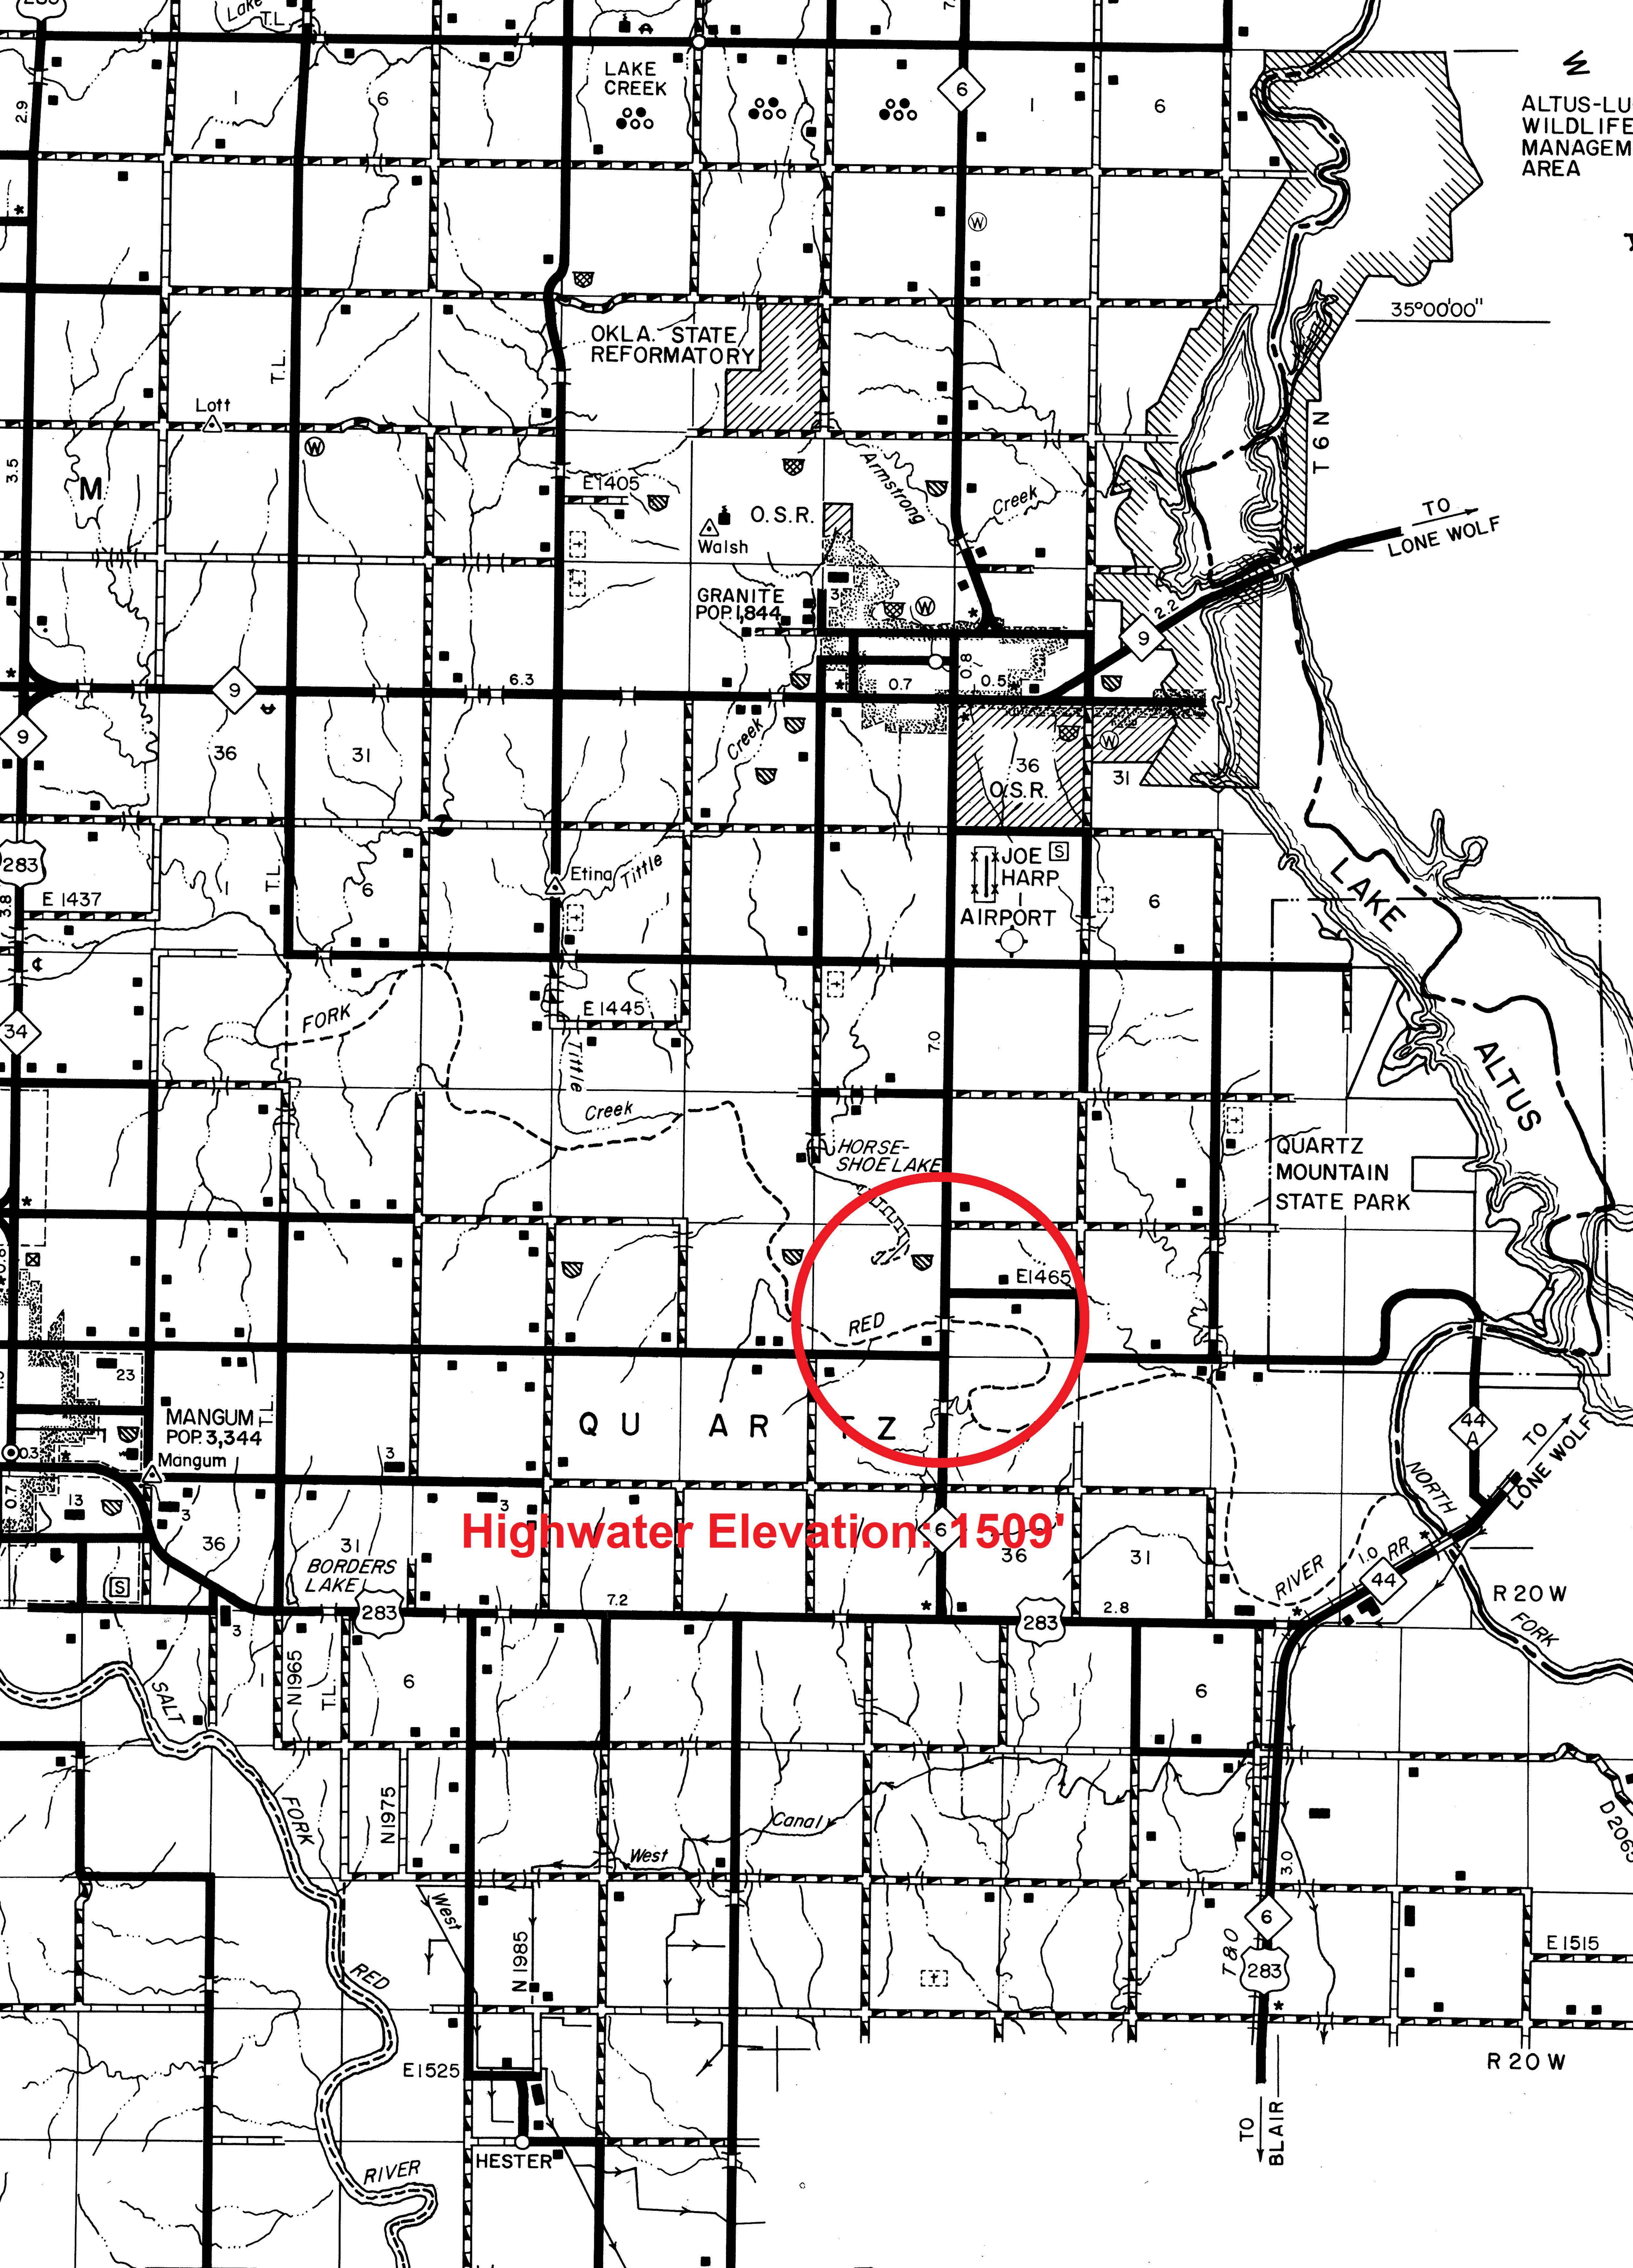

## **FLOOD INFORMATION FORM**

| Division #:                                                                            | 1 2 3 4 5 X 6 7 8                                                                                 |
|----------------------------------------------------------------------------------------|---------------------------------------------------------------------------------------------------|
| County:                                                                                | Greer                                                                                             |
| Date Highwater occurred:                                                               | 5/8/2019                                                                                          |
| Highway Number:                                                                        | S.H. 6                                                                                            |
| Name of Stream:                                                                        | Elm Fork Red River                                                                                |
| Direction and distance from<br>nearest town, or highway<br>junction                    | Approx. 2.3 miles North of S.H. 6 And U.S. 283 Junction.                                          |
| Section, Township, Range:                                                              | Section 23 T 5 N , R 21 W                                                                         |
| Description of Location:                                                               | Pasture and Light Timber, Water crossed over S.H. 6 North of the Elm Fork Red River Creek Bridge. |
| Latitude                                                                               | 34^53'33" N                                                                                       |
| Longitude                                                                              | 99^22'42" W                                                                                       |
| Highwater Elevation:                                                                   | 1509' or Approximately 1' over the road.                                                          |
| Level Datum & Source:                                                                  | NAVD88 (Computed using GEOID12B)                                                                  |
| Method used:                                                                           | OPUS-RS Solution                                                                                  |
| Date Elevation Obtained:                                                               | 5/9/2019                                                                                          |
| Apparent Magnitude:                                                                    | Normal Medium X Extreme Unknown                                                                   |
| Was Highwater Mark obtained from actual water, drift, local resident, or other source? | Highwater was obtained from actual drift line on road sign.                                       |
| Explanatory Remarks:                                                                   | Approx. 3" of rain occurred overnight in the upstream area of this location.                      |
|                                                                                        | Name (Signature)                                                                                  |
|                                                                                        | Name (Printed) Lawton Crew                                                                        |
|                                                                                        | Date 5/14/2019                                                                                    |