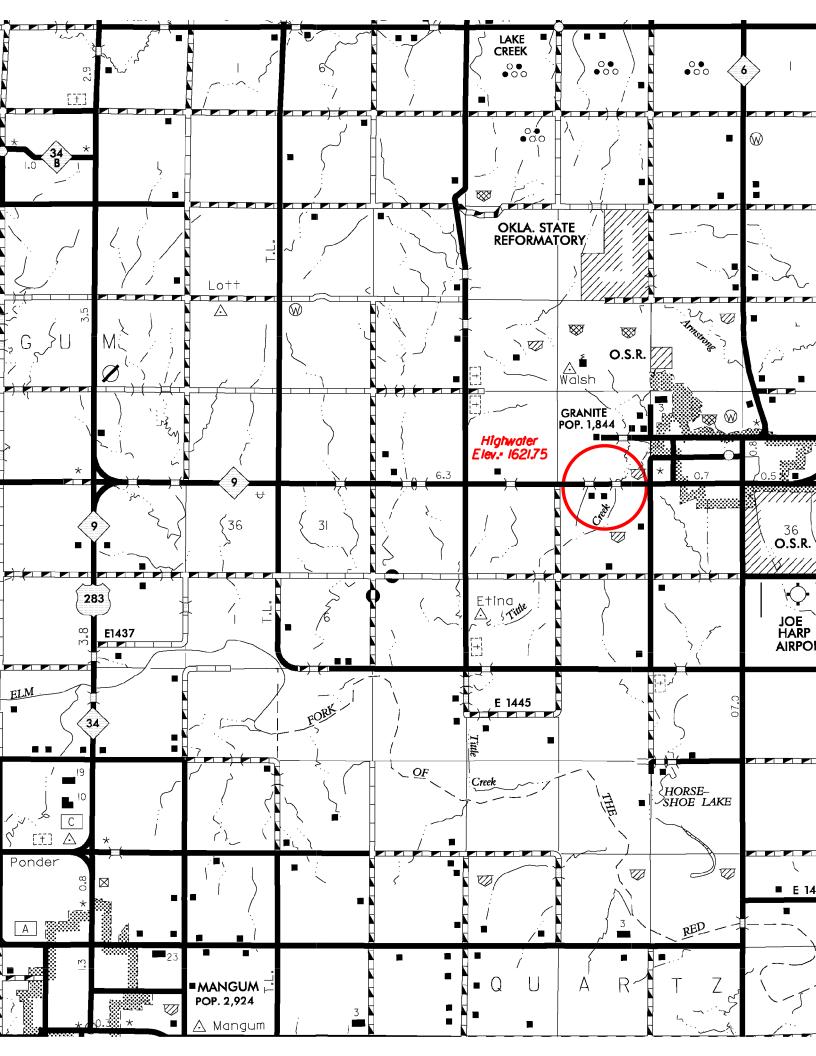

## **FLOOD INFORMATION FORM**

| Division #:                                                                            | 1 2 3 4 5 X 6 7 8                                                                  |
|----------------------------------------------------------------------------------------|------------------------------------------------------------------------------------|
| County:                                                                                | Greer                                                                              |
| Date Highwater occurred:                                                               | 8/25/2017                                                                          |
| Highway Number:                                                                        | S.H. 9                                                                             |
| Name of Stream:                                                                        | Tittle Creek                                                                       |
| Direction and distance from<br>nearest town, or highway<br>junction                    | 5.8 MI E OF JCT U.S. 283 & SH9 E                                                   |
| Section, Township, Range:                                                              | Section 27 T 6 N , R 21 W                                                          |
| Description of Location:                                                               | NBI 21255 Pasture with Light Timber. Water crossed Approximately 180' E of Bridge. |
| Latitude                                                                               | 34^57'28.55" N                                                                     |
| Longitude                                                                              | 99^24'08.76" W                                                                     |
| Highwater Elevation:                                                                   | 1621' or Approximately 1' Above Road                                               |
| Level Datum & Source:                                                                  | NAVD88 (Computer using GEOID12B)                                                   |
| Method used:                                                                           | OPUS-RS Solution Utilizing RTK                                                     |
| Date Elevation Obtained:                                                               | 8/29/2017                                                                          |
| Apparent Magnitude:                                                                    | Normal Medium X Extreme Unknown                                                    |
| Was Highwater Mark obtained from actual water, drift, local resident, or other source? | Highwater was obtained from actual drift line.                                     |
| Explanatory Remarks:                                                                   | 4" to 5" of rain occurred in the area of this location.                            |
|                                                                                        | Name (Signature)  Name (Printed)  Steve Perring  Date  9/7/2017                    |
|                                                                                        | <i>7/112011</i>                                                                    |

Note: Show Vicinity Map on back of form