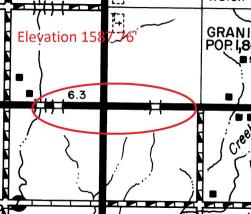

## **FLOOD INFORMATION FORM**

| Division #:                                                                            | 1 2 3 4 5 X 6 7 8                                                                       |
|----------------------------------------------------------------------------------------|-----------------------------------------------------------------------------------------|
| County:                                                                                | Greer                                                                                   |
| Date Highwater occurred:                                                               | 10/8/2018                                                                               |
| Highway Number:                                                                        | SH 9                                                                                    |
| Name of Stream:                                                                        | N/A                                                                                     |
| Direction and distance from<br>nearest town, or highway<br>junction                    | SH 9 East of US 283 North, between NCR 1970 and NCR 1990 several spots were under water |
| Section, Township, Range:                                                              | Section 31 T 6 N , R 21 W                                                               |
| Description of Location:                                                               | NBI 3372-Pasture and Cultivation.                                                       |
| Latitude                                                                               | 34^57'28.83"                                                                            |
| Longitude                                                                              | 99^26'32.79"                                                                            |
| Highwater Elevation:                                                                   | 1587.76ft                                                                               |
| Level Datum & Source:                                                                  | NAVD88 (Computer using GEOID12B)                                                        |
| Method used:                                                                           | OPUS-RS Solution Utilizing RTK                                                          |
| Date Elevation Obtained:                                                               | 10/23/2018                                                                              |
| Apparent Magnitude:                                                                    | Normal Medium X Extreme Unknown                                                         |
| Was Highwater Mark obtained from actual water, drift, local resident, or other source? | Drift                                                                                   |
| Explanatory Remarks:                                                                   | 6" to 8" of rain occurred in the area of this location.                                 |
|                                                                                        | Name (Signature)  Name (Printed)  Clinton Crew                                          |
|                                                                                        | Date10/23/2018                                                                          |
|                                                                                        |                                                                                         |

Note: Show Vicinity Map on back of form