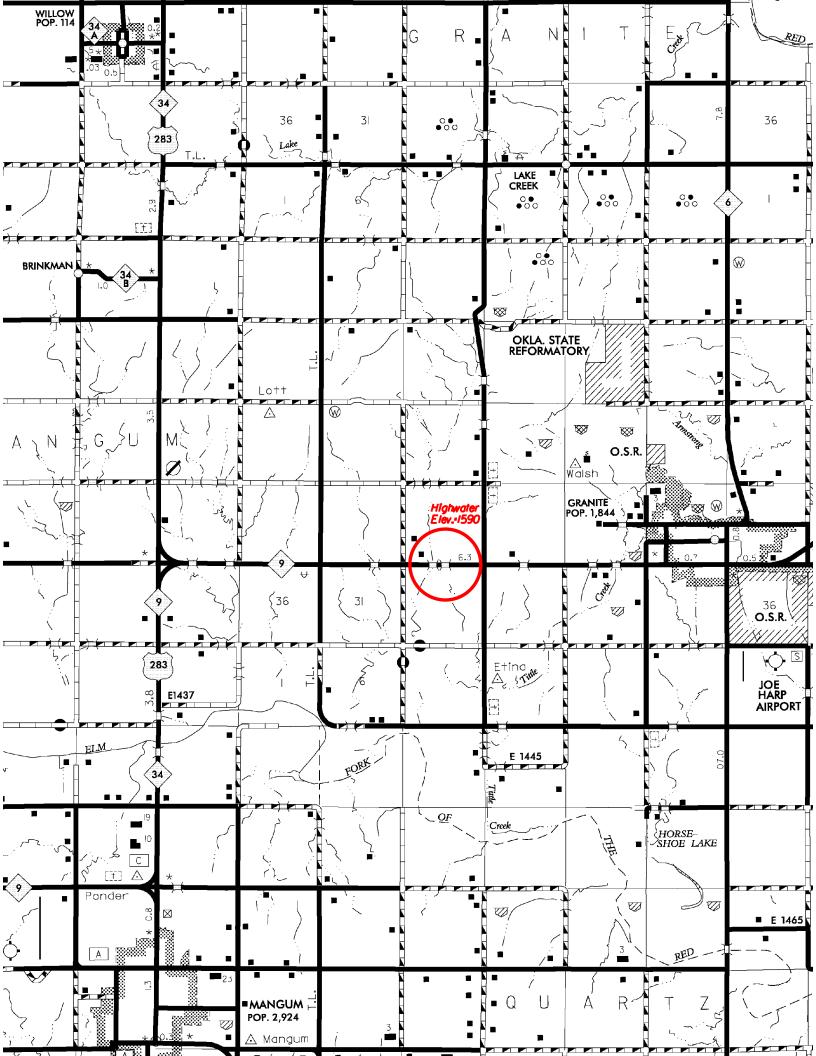

## **FLOOD INFORMATION FORM**

| Division #:                                                                            | 1 2 3 4 5 X 6 7 8                                       |
|----------------------------------------------------------------------------------------|---------------------------------------------------------|
| County:                                                                                | Greer                                                   |
| Date Highwater occurred:                                                               | 8/25/2017                                               |
| Highway Number:                                                                        | S.H. 9                                                  |
| Name of Stream:                                                                        | N/A                                                     |
| Direction and distance from<br>nearest town, or highway<br>junction                    | 3.6 miles east of Jct. U.S. 283 & S.H. 9 E              |
| Section, Township, Range:                                                              | Section 29 T 6 N , R 21 W                               |
| Description of Location:                                                               | NBI 3266 Cultivation Fields and Grass Lined Bar Ditches |
| Latitude                                                                               | 34^57'28.77" N                                          |
| Longitude                                                                              | 99^26'16.63" W                                          |
| Highwater Elevation:                                                                   | 1590.00' or 0.6' below centerline of SH-9               |
| Level Datum & Source:                                                                  | NAVD88 (Computer using GEOID12B)                        |
| Method used:                                                                           | OPUS-RS Solution Utilizing RTK                          |
| Date Elevation Obtained:                                                               | 8/29/2017                                               |
| Apparent Magnitude:                                                                    | Normal Medium X Extreme Unknown                         |
| Was Highwater Mark obtained from actual water, drift, local resident, or other source? | Highwater was obtained from actual drift line.          |
| Explanatory Remarks:                                                                   | 4" to 5" of rain occurred in the area of this location. |
|                                                                                        | Name (Signature)  Name (Printed)  Steve Perring         |
|                                                                                        | Date 9/7/2017                                           |
|                                                                                        | )///2011                                                |

Note: Show Vicinity Map on back of form