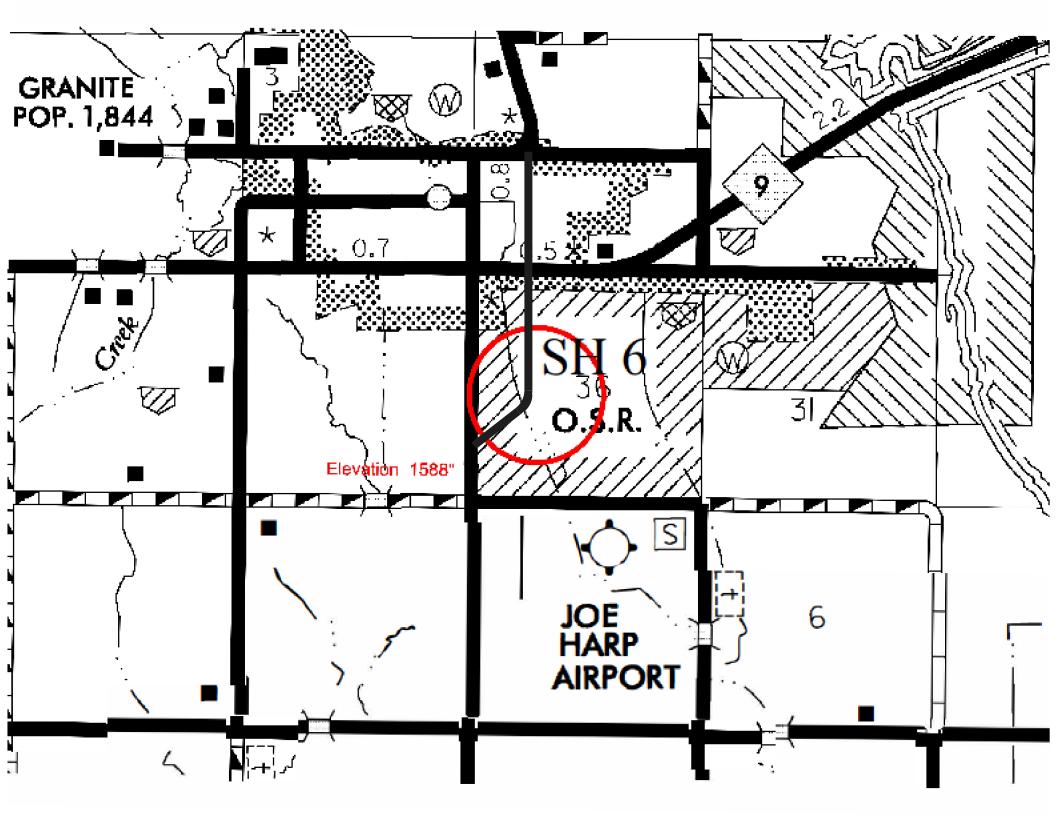

## **FLOOD INFORMATION FORM**

| Division #:                                                                                     | 1 2 3 4 5 X 6 7 8                                                                     |
|-------------------------------------------------------------------------------------------------|---------------------------------------------------------------------------------------|
| County:                                                                                         | Greer                                                                                 |
| Date Highwater occurred:                                                                        | 10/22/2018                                                                            |
| Highway Number:                                                                                 | SH 6                                                                                  |
| Name of Stream:                                                                                 | N/A                                                                                   |
| Direction and distance from<br>nearest town, or highway<br>junction                             | SH 6, from SH 9 north 3/4 mile both Slow lanes                                        |
| Section, Township, Range:                                                                       | Section 36 T 6 N , R 21 W                                                             |
| Description of Location:                                                                        | Pasture and Cultivation.(Could not locate NBI for box)                                |
| Latitude                                                                                        | 34^57'01.48"                                                                          |
| Longitude                                                                                       | 99^22'29.77"                                                                          |
| Highwater Elevation:                                                                            | 1588ft                                                                                |
| Level Datum & Source:                                                                           | NAVD88 (Computer using GEOID12B)                                                      |
| Method used:                                                                                    | OPUS-RS Solution Utilizing RTK                                                        |
| Date Elevation Obtained:                                                                        | 10/23/2018                                                                            |
| Apparent Magnitude:                                                                             | Normal Medium X Extreme Unknown                                                       |
| Was Highwater Mark<br>obtained from actual water,<br>drift, local resident, or other<br>source? | Went off what was left in notes of where water was sighted and evidence in the field. |
| Explanatory Remarks:                                                                            | 6" to 8" of rain occurred in the area of this location.                               |
|                                                                                                 | Name (Signature)  Name (Printed)  Clinton Crew                                        |
|                                                                                                 | Date 10/23/2018                                                                       |
|                                                                                                 | 10/23/2010                                                                            |

Note: Show Vicinity Map on back of form