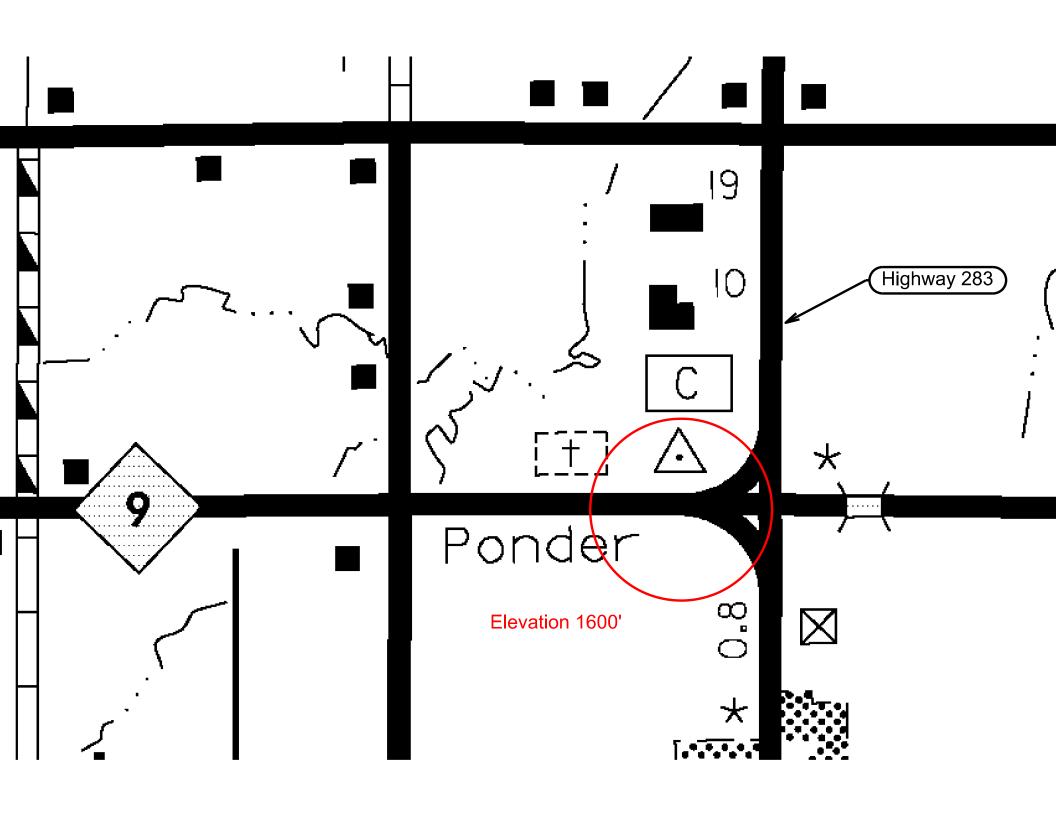

## **FLOOD INFORMATION FORM**

| Division #:                                                                            | 1 2 3 4 5 X 6 7 8                                               |
|----------------------------------------------------------------------------------------|-----------------------------------------------------------------|
| County:                                                                                | Greer                                                           |
| Date Highwater occurred:                                                               | 10/8/2018                                                       |
| Highway Number:                                                                        | SH 9                                                            |
| Name of Stream:                                                                        | N/A                                                             |
| Direction and distance from<br>nearest town, or highway<br>junction                    | SH 9 West and US 283 North junction                             |
| Section, Township, Range:                                                              | Section 14 T 5 N , R 22 W                                       |
| Description of Location:                                                               | Cultivation and Grass                                           |
| Latitude                                                                               | 34^54'00.93"                                                    |
| Longitude                                                                              | 99^30'01.29"                                                    |
| Highwater Elevation:                                                                   | 1600ft                                                          |
| Level Datum & Source:                                                                  | NAVD88 (Computer using GEOID12B)                                |
| Method used:                                                                           | OPUS-RS Solution Utilizing RTK                                  |
| Date Elevation Obtained:                                                               | 10/23/2018                                                      |
| Apparent Magnitude:                                                                    | Normal Medium X Extreme Unknown                                 |
| Was Highwater Mark obtained from actual water, drift, local resident, or other source? | Drift                                                           |
| Explanatory Remarks:                                                                   | 6" to 8" of rain occurred in the area of this location.         |
|                                                                                        | Name (Signature)  Name (Printed)  Date  Clinton Crew 10/23/2018 |

Note: Show Vicinity Map on back of form