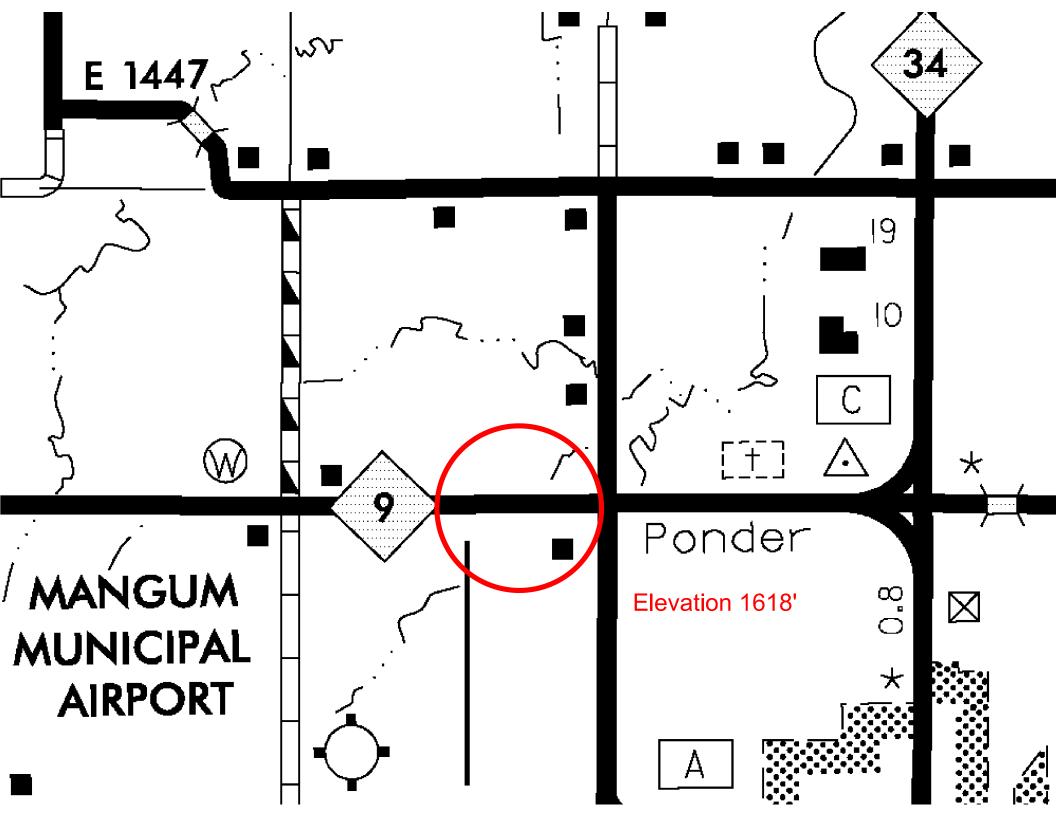

## **FLOOD INFORMATION FORM**

| Division #:                                                                                     | 1 2 3 4 5 X 6 7 8                                            |
|-------------------------------------------------------------------------------------------------|--------------------------------------------------------------|
| County:                                                                                         | Greer                                                        |
| Date Highwater occurred:                                                                        | 10/8/2018                                                    |
| Highway Number:                                                                                 | SH 9                                                         |
| Name of Stream:                                                                                 | N/A                                                          |
| Direction and distance from<br>nearest town, or highway<br>junction                             | SH 9 West 1/2 mile of NCR 1940 on the South side of the road |
| Section, Township, Range:                                                                       | Section 15 T 5 N , R 22 W                                    |
| Description of Location:                                                                        | NBI 2651-Pasture and Cultivation.                            |
| Latitude                                                                                        | 34^54'00.54"                                                 |
| Longitude                                                                                       | 99^31'23.69"                                                 |
| Highwater Elevation:                                                                            | 1618ft                                                       |
| Level Datum & Source:                                                                           | NAVD88 (Computer using GEOID12B)                             |
| Method used:                                                                                    | OPUS-RS Solution Utilizing RTK                               |
| Date Elevation Obtained:                                                                        | 10/23/2018                                                   |
| Apparent Magnitude:                                                                             | Normal Medium X Extreme Unknown                              |
| Was Highwater Mark<br>obtained from actual water,<br>drift, local resident, or other<br>source? | Drift found beside the highway                               |
| Explanatory Remarks:                                                                            | 6" to 8" of rain occurred in the area of this location.      |