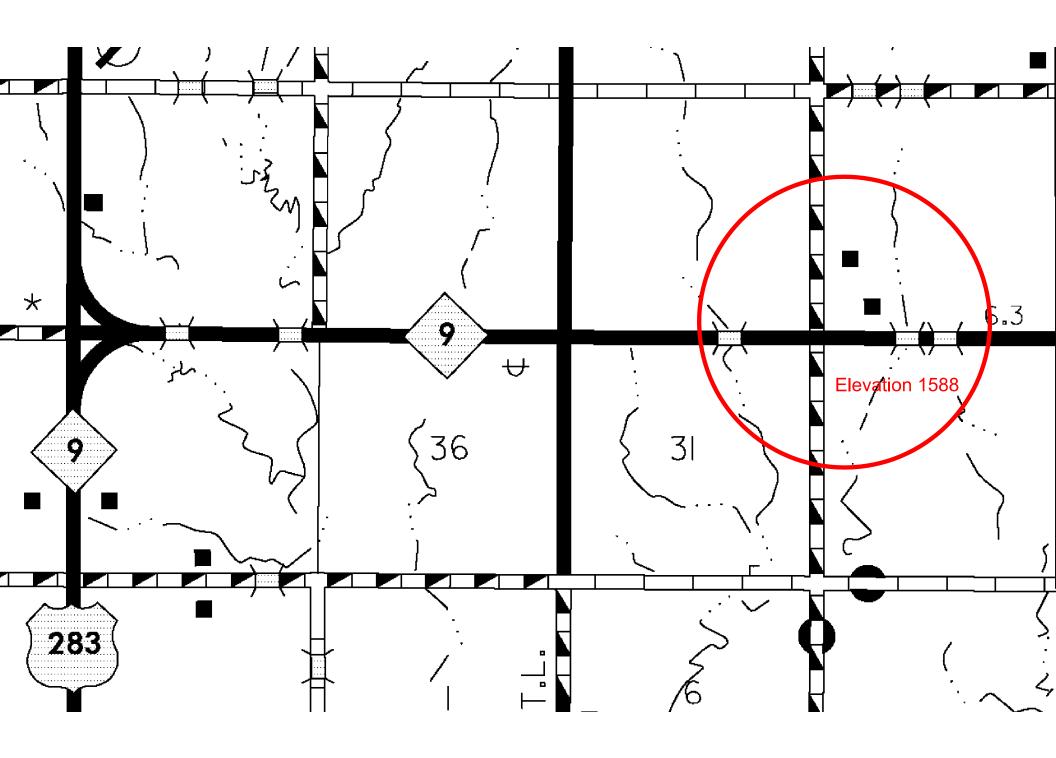

## **FLOOD INFORMATION FORM**

| Division #:                                                                            | 1 2 3 4 5 X 6 7 8                                                                       |
|----------------------------------------------------------------------------------------|-----------------------------------------------------------------------------------------|
| County:                                                                                | Greer                                                                                   |
| Date Highwater occurred:                                                               | 10/8/2018                                                                               |
| Highway Number:                                                                        | SH 9                                                                                    |
| Name of Stream:                                                                        | N/A                                                                                     |
| Direction and distance from<br>nearest town, or highway<br>junction                    | SH 9 East of US 283 North, between NCR 1970 and NCR 1990 several spots were under water |
| Section, Township, Range:                                                              | Section 31 T 6 N , R 21 W                                                               |
| Description of Location:                                                               | NBI 3372-Pasture and Cultivation.                                                       |
| Latitude                                                                               | 34^57'28.83"                                                                            |
| Longitude                                                                              | 99^26'32.79"                                                                            |
| Highwater Elevation:                                                                   | 1588ft                                                                                  |
| Level Datum & Source:                                                                  | NAVD88 (Computer using GEOID12B)                                                        |
| Method used:                                                                           | OPUS-RS Solution Utilizing RTK                                                          |
| Date Elevation Obtained:                                                               | 10/23/2018                                                                              |
| Apparent Magnitude:                                                                    | Normal Medium X Extreme Unknown                                                         |
| Was Highwater Mark obtained from actual water, drift, local resident, or other source? | Drift                                                                                   |
| Explanatory Remarks:                                                                   | 6" to 8" of rain occurred in the area of this location.                                 |
|                                                                                        | Name (Signature)  Name (Printed)  Clinton Crew                                          |
|                                                                                        |                                                                                         |
|                                                                                        | Date 10/23/2018                                                                         |