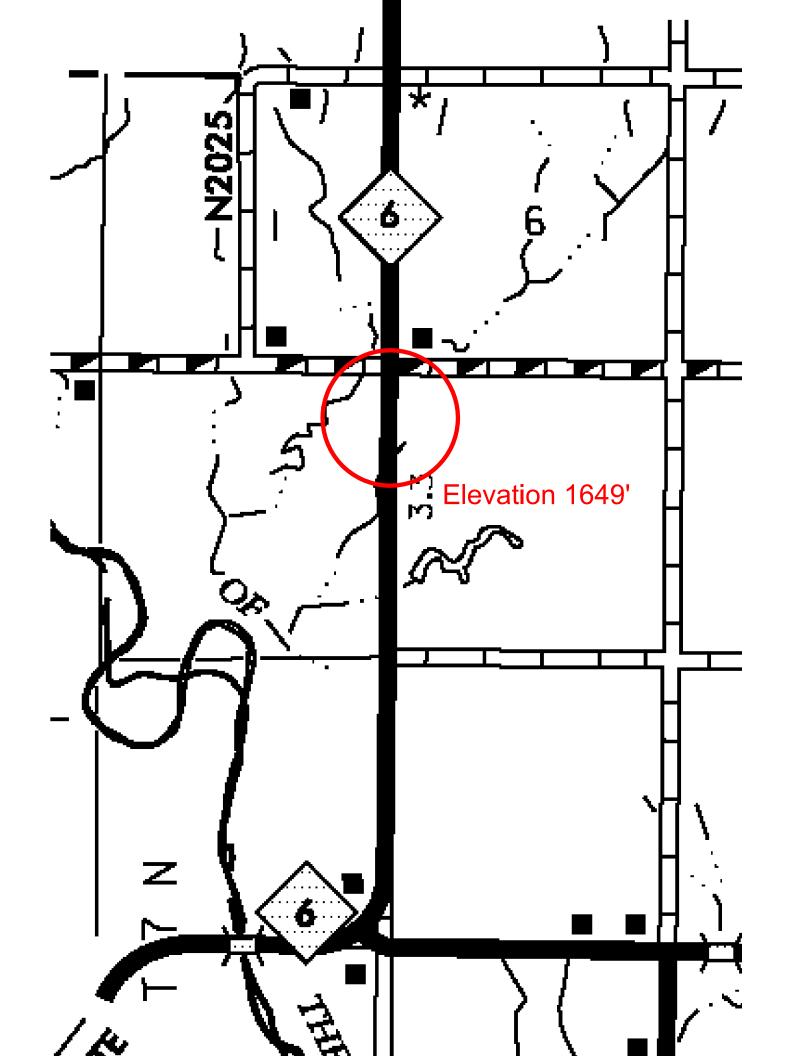

## FLOOD INFORMATION FORM

| Division #:                                                                                     | 1 2 3 4 5 X 6 7 8                                                                            |
|-------------------------------------------------------------------------------------------------|----------------------------------------------------------------------------------------------|
| County:                                                                                         | Greer                                                                                        |
| Date Highwater occurred:                                                                        | 10/8/2022                                                                                    |
| Highway Number:                                                                                 | SH 6                                                                                         |
| Name of Stream:                                                                                 | N/A                                                                                          |
| Direction and distance from<br>nearest town, or highway<br>junction                             | SH 6 North, 1/2 mile South of 1320 Nourthbound lane                                          |
| Section, Township, Range:                                                                       | Section 12 T 7 N , R 21 W                                                                    |
| Description of Location:                                                                        | Pasture and Cultivation.                                                                     |
| Latitude                                                                                        | 35^05'48.30"                                                                                 |
| Longitude                                                                                       | 99^21'36.66"                                                                                 |
| Highwater Elevation:                                                                            | 1649ft                                                                                       |
| Level Datum & Source:                                                                           | NAVD88 (Computer using GEOID12B)                                                             |
| Method used:                                                                                    | OPUS-RS Solution Utilizing RTK                                                               |
| Date Elevation Obtained:                                                                        | 10/23/2018                                                                                   |
| Apparent Magnitude:                                                                             | Normal Medium X Extreme Unknown                                                              |
| Was Highwater Mark<br>obtained from actual water,<br>drift, local resident, or other<br>source? | Went off of evidence found . Water was approximately 1.4' over nearest cross drain head wall |
| Explanatory Remarks:                                                                            | 6" to 8" of rain occurred in the area of this location.                                      |
|                                                                                                 | Name (Signature)  Name (Printed)  Clinton Crew                                               |
|                                                                                                 | Date 10/23/2018                                                                              |

Note: Show Vicinity Map on back of form