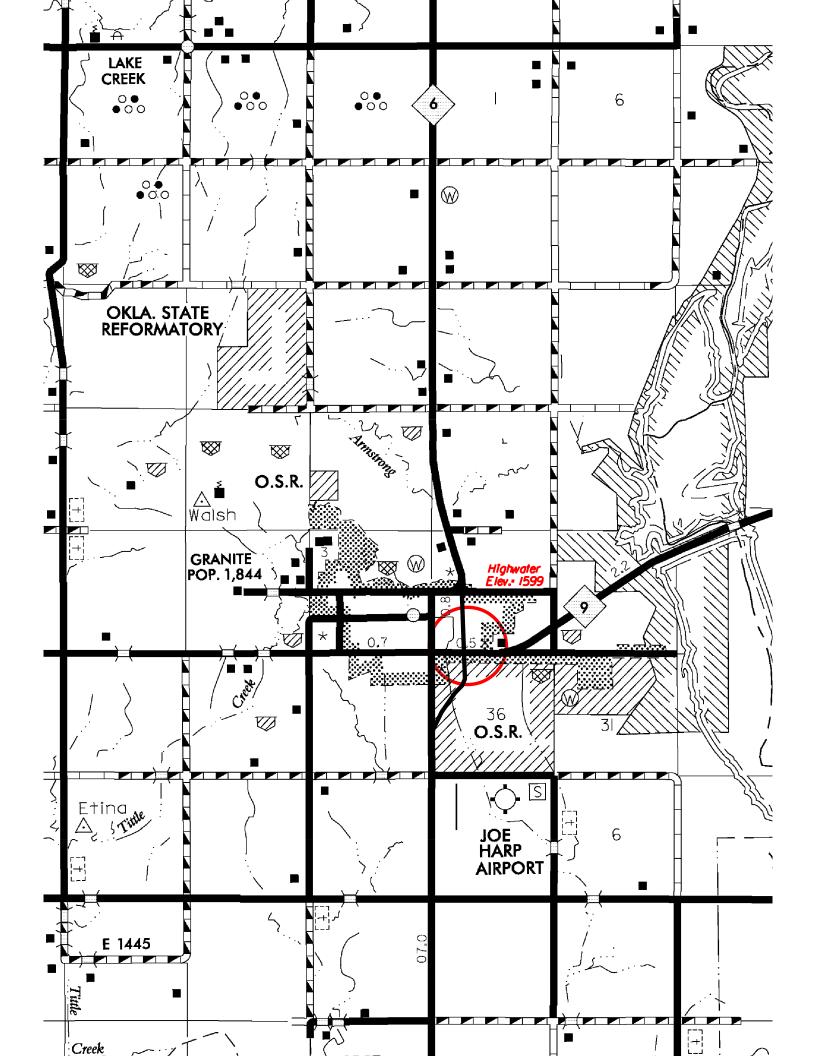

## **FLOOD INFORMATION FORM**

| Division #:                                                                            | 1                                                                           |
|----------------------------------------------------------------------------------------|-----------------------------------------------------------------------------|
| County:                                                                                | Greer                                                                       |
| Date Highwater occurred:                                                               | 8/25/2017                                                                   |
| Highway Number:                                                                        | S.H. 9                                                                      |
| Name of Stream:                                                                        | N/A                                                                         |
| Direction and distance from<br>nearest town, or highway<br>junction                    | Jct. SH9 & SH6 in Granite                                                   |
| Section, Township, Range:                                                              | Section 25 T 6 N , R 21 W                                                   |
| Description of Location:                                                               | Cultivation, Pastures And Residence.                                        |
| Latitude                                                                               | 34^57'29.04" N                                                              |
| Longitude                                                                              | 99^22'16.55" W                                                              |
| Highwater Elevation:                                                                   | 1599' or Approximately 6" Above Road                                        |
| Level Datum & Source:                                                                  | NAVD88 (Computer using GEOID12B)                                            |
| Method used:                                                                           | OPUS-RS Solution Utilizing RTK                                              |
| Date Elevation Obtained:                                                               | 8/29/2017                                                                   |
| Apparent Magnitude:                                                                    | Normal Medium X Extreme Unknown                                             |
| Was Highwater Mark obtained from actual water, drift, local resident, or other source? | Highwater Information was obtained from Doug Kyle, Mangum Maintenance Yard. |
| Explanatory Remarks:                                                                   | 4" to 5" of rain occurred in the area of this location.                     |
|                                                                                        | Name (Signature)  Name (Printed)  Steve Perring                             |
|                                                                                        | Date 9/7/2017                                                               |
|                                                                                        |                                                                             |

Note: Show Vicinity Map on back of form