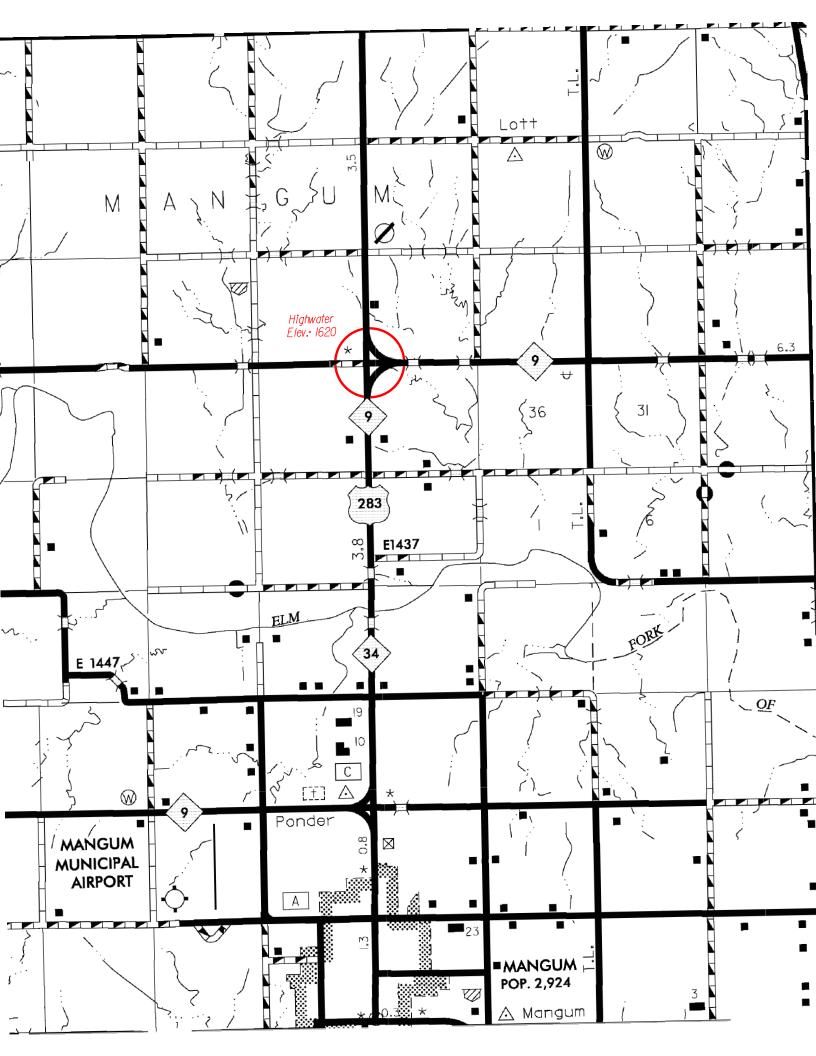

## **FLOOD INFORMATION FORM**

| Division #:                                                                                     | 1 2 3 4 5 X 6 7 8                                          |
|-------------------------------------------------------------------------------------------------|------------------------------------------------------------|
| County:                                                                                         | Greer                                                      |
| Date Highwater occurred:                                                                        | 8/25/2017                                                  |
| Highway Number:                                                                                 | SH-9                                                       |
| Name of Stream:                                                                                 | N/A                                                        |
| Direction and distance from<br>nearest town, or highway<br>junction                             | 500 Ft. E Of Jct. SH9 E &SH34                              |
| Section, Township, Range:                                                                       | Section 26 T 6 N , R 22 W                                  |
| Description of Location:                                                                        | Intersection With Cultivation With Grass lined bar ditches |
| Latitude                                                                                        | 34^57'29.57" N                                             |
| Longitude                                                                                       | 99^30'6.54" W                                              |
| Highwater Elevation:                                                                            | 1620 Ft. or Approximately 1 ft. above road.                |
| Level Datum & Source:                                                                           | NAVD88 (Computer using GEOID12B)                           |
| Method used:                                                                                    | OPUS-RS Solution Utilizing RTK                             |
| Date Elevation Obtained:                                                                        | 8/29/2017                                                  |
| Apparent Magnitude:                                                                             | Normal Medium X Extreme Unknown                            |
| Was Highwater Mark<br>obtained from actual water,<br>drift, local resident, or other<br>source? | Highwater was obtained from actual drift line.             |
| Explanatory Remarks:                                                                            | 4" to 5" of rain occurred in the area of this location.    |