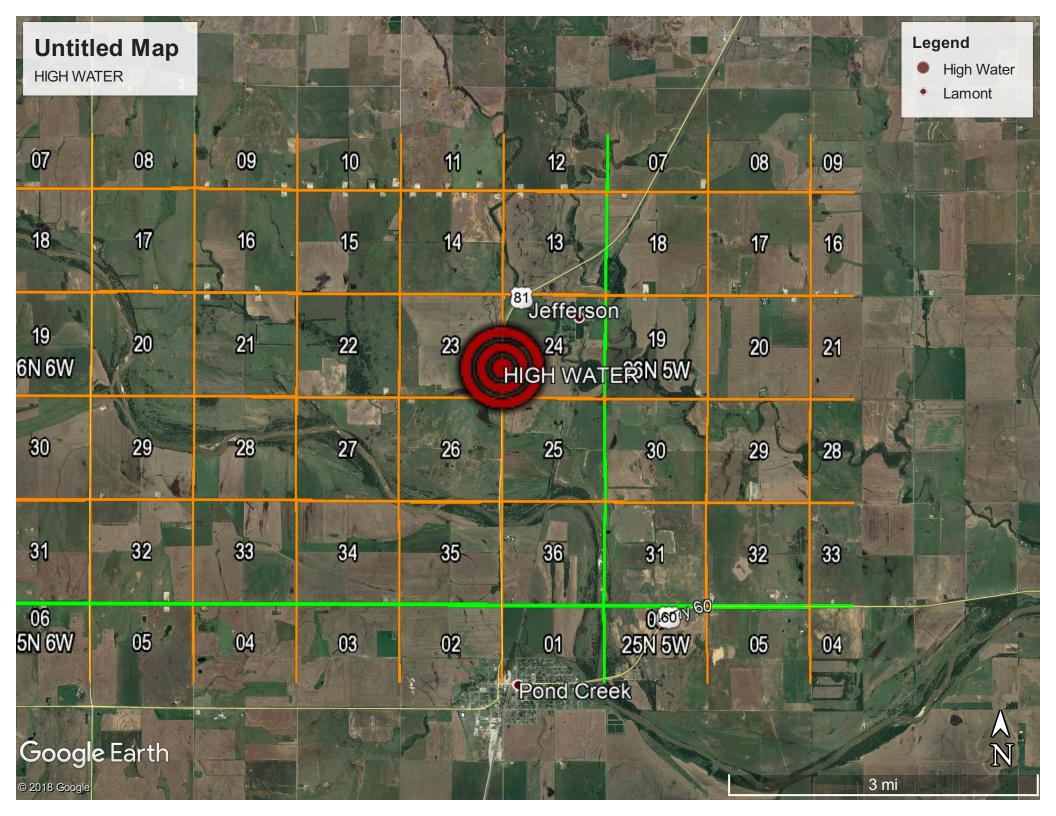

## **FLOOD INFORMATION FORM**

| Division #:                      | 1 2 3 4 5 6 7 8                                      |
|----------------------------------|------------------------------------------------------|
| County:                          | Grant                                                |
| Date Highwater occurred:         | 5/20/2019                                            |
| Highway Number:                  | US 81                                                |
| Name of Stream:                  | Unnamed                                              |
| Direction and distance           |                                                      |
| from nearest town, or            |                                                      |
| highway junction                 | Approx. 3.1 Miles North of Highway 81 & 60 Junction. |
| Section, Township, Range:        | In Between sections 23 & 24, T-26-N, R-6-W           |
| <b>Description of Location:</b>  | West edge of pavement on Highway 81.                 |
| Highwater Elevation:             | 1045.17'                                             |
| <b>Level Datum &amp; Source:</b> | NAVD88 Computed using GEOID18 OPUS                   |
| Method used:                     | 30 min Static                                        |
| <b>Date Elevation Obtained:</b>  | 5/23/2019                                            |
| Apparent Magnitude:              | Normal Medium Extreme Don't Know                     |
| Was Highwater Mark               | Water marks and Drift                                |
| obtained from actual             |                                                      |
| water, drift, local resident,    |                                                      |
| or other source?                 |                                                      |
| <b>Explanatory Remarks:</b>      | Collected by Mr. Hinds                               |