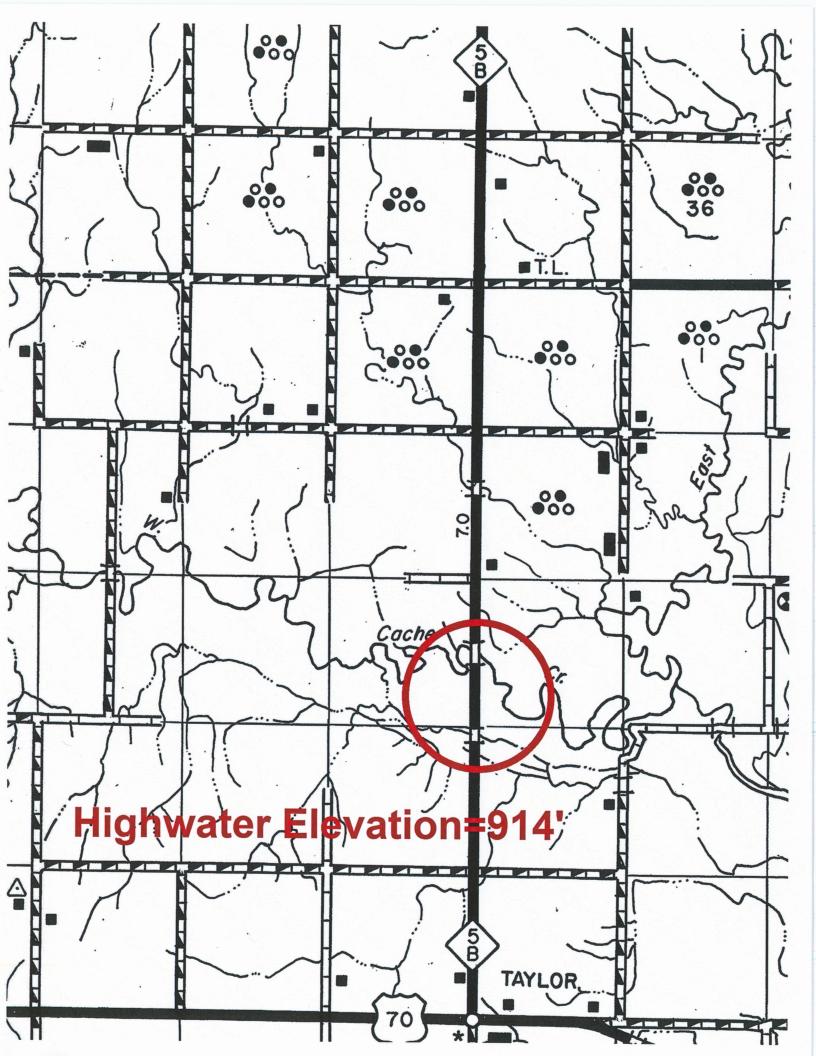

## **FLOOD INFORMATION FORM**

| Division #:                                                                            | 1 2 3 4 5 6 7 X 8                                                                       |
|----------------------------------------------------------------------------------------|-----------------------------------------------------------------------------------------|
| County:                                                                                | Cotton                                                                                  |
| Date Highwater occurred:                                                               | 6/27/2021                                                                               |
| Highway Number:                                                                        | S.H. 5B                                                                                 |
| Name of Stream:                                                                        | West Cache Creek                                                                        |
| Direction and distance from<br>nearest town, or highway<br>junction                    | Approx. 2.3 miles North of U.S. 70 and S.H 5B Junction.                                 |
| Section, Township, Range:                                                              | Section 22 T 4 S , R 11 W                                                               |
| Description of Location:                                                               | Pasture and heavy timber. Water crossed over SH5B South of the West Cache Creek Bridge. |
| Latitude                                                                               | 34^12'23" N                                                                             |
| Longitude                                                                              | 98^19'51" W                                                                             |
| Highwater Elevation:                                                                   | 914' or Approximately 1' over the road.                                                 |
| Level Datum & Source:                                                                  | NAVD88 (Computed using GEOID12B)                                                        |
| Method used:                                                                           | OPUS-RS Solution                                                                        |
| Date Elevation Obtained:                                                               | 7/1/2021                                                                                |
| Apparent Magnitude:                                                                    | Normal Medium X Extreme Unknown                                                         |
| Was Highwater Mark obtained from actual water, drift, local resident, or other source? | Highwater was obtained from actual drift line on road.                                  |
| Explanatory Remarks:                                                                   | Approx. 3" of rain occurred overnight in the upstream area of this location.            |
|                                                                                        |                                                                                         |
|                                                                                        | Name (Signature)                                                                        |
|                                                                                        | Name (Printed) Lawton Survey                                                            |
|                                                                                        | Date 7/7/2021                                                                           |