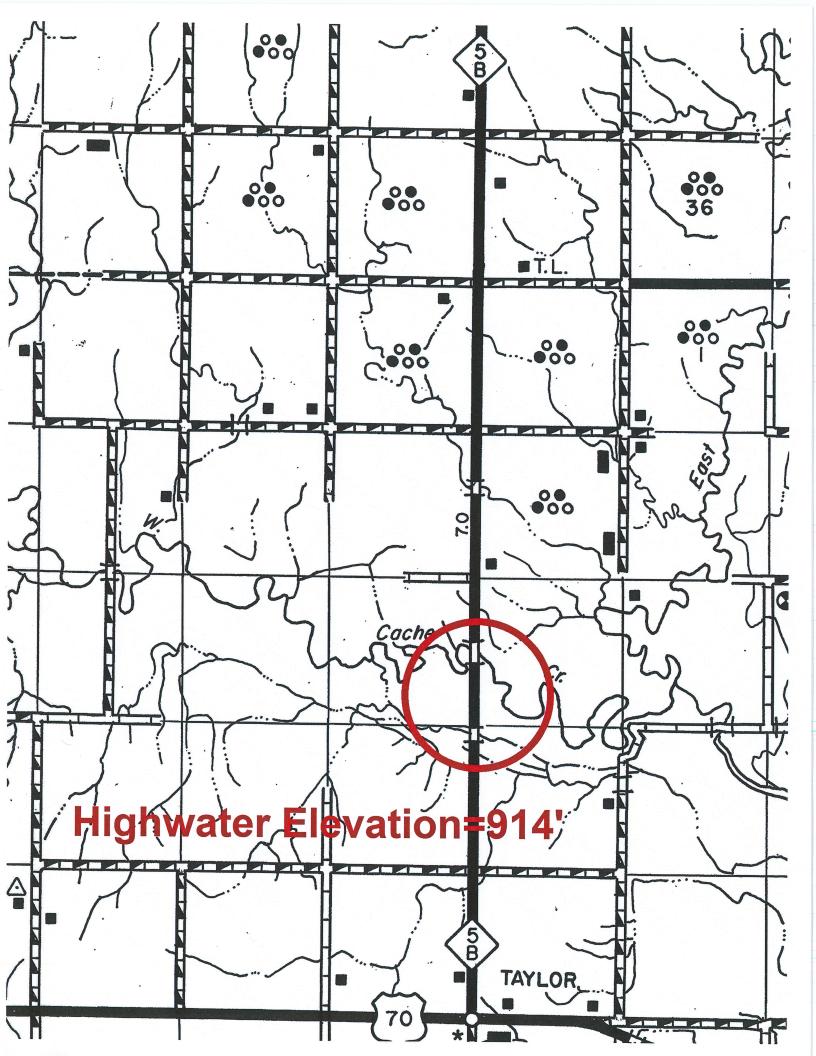

## **FLOOD INFORMATION FORM**

| Division #:                                                                                     | 1 2 3 4 5 6 7 X 8                                                                       |
|-------------------------------------------------------------------------------------------------|-----------------------------------------------------------------------------------------|
| County:                                                                                         | Cotton                                                                                  |
| Date Highwater occurred:                                                                        | 3/22/2020                                                                               |
| Highway Number:                                                                                 | S.H. 5B                                                                                 |
| Name of Stream:                                                                                 | West Cache Creek                                                                        |
| Direction and distance from<br>nearest town, or highway<br>junction                             | Approx. 2.3 miles North of U.S. 70 and S.H 5B Junction.                                 |
| Section, Township, Range:                                                                       | Section 22 T 4 S , R 11 W                                                               |
| Description of Location:                                                                        | Pasture and heavy timber. Water crossed over SH5B South of the West Cache Creek Bridge. |
| Latitude                                                                                        | 34^12'23" N                                                                             |
| Longitude                                                                                       | 98^19'51" W                                                                             |
| Highwater Elevation:                                                                            | 914' or Approximately 1' over the road.                                                 |
| Level Datum & Source:                                                                           | NAVD88 (Computed using GEOID12B)                                                        |
| Method used:                                                                                    | OPUS-RS Solution                                                                        |
| Date Elevation Obtained:                                                                        | 3/24/2020                                                                               |
| Apparent Magnitude:                                                                             | Normal Medium X Extreme Unknown                                                         |
| Was Highwater Mark<br>obtained from actual water,<br>drift, local resident, or other<br>source? | Highwater was obtained from actual drift line on road.                                  |
| Explanatory Remarks:                                                                            | Approx. 3" of rain occurred overnight in the upstream area of this location.            |